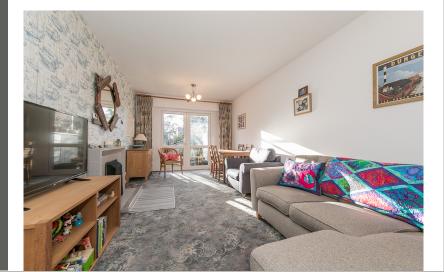

### Lounge/Diner

18' 5" x 9' 11" (5.61m x 3.02m) With French doors to garden, radiator, fireplace, TV point.