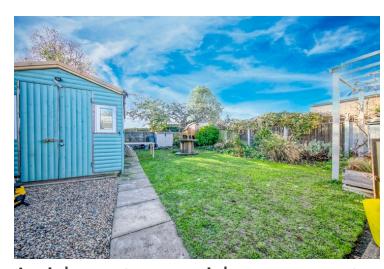

#### Rear Garden

A side gate provides access to rear garden, this is mainly laid to lawn with flowers and shrubs, outside tap, patio and workshop with power and lighting.

#### **Parking and Info**

The property benefits from off road parking to front, electric car charging point and solar panels.