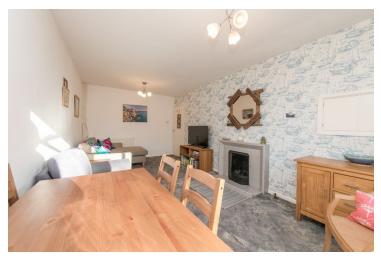

### Lounge/Diner

18' 5" x 9' 11" (5.61m x 3.02m) With French doors to garden, radiator, fireplace, TV point.