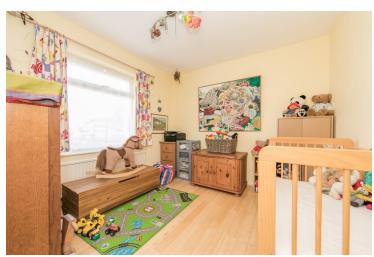

#### **Bedroom One**

13' 5" x 9' 10" (4.09m x 3.00m) Window to front and radiator.

#### **Bedroom Two**

9' 11" x 9' 5" (3.02m x 2.87m) Window to front and radiator.