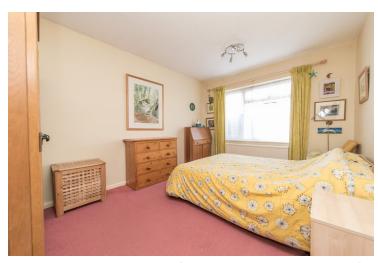

### Lounge/Diner

18' 5" x 9' 11" (5.61m x 3.02m) With French doors to garden, radiator, fireplace, TV point.