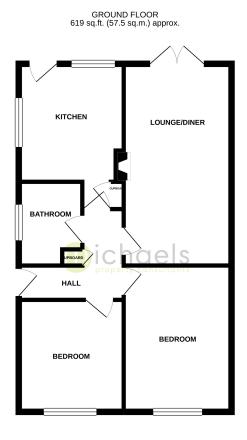

#### Floorplans

# All accommodation on one level

#### **Entrance Hall**

With access to loft space, storage cupboard and radiator.

### Lounge/Diner

18' 5" x 9' 11" (5.61m x 3.02m) With French doors to garden, radiator, fireplace, TV point.

#### Kitchen

10' 10" x 9' 10" (3.30m x 3.00m)

Double glazed window to rear, double glazed door to rear garden, double glazed window to side, work-surfaces with cupboards and drawers under, wall mounted cupboards, inset stainless steel sink and drainer, plumbing for washing machine, space for further appliances, wall mounted electric heater, airing cupboard housing hot water tank.

#### **Bedroom One**

13' 5" x 9' 10" (4.09m x 3.00m) Window to front and radiator.

#### **Bedroom Two**

9' 11" x 9' 5" (3.02m x 2.87m) Window to front and radiator.

#### **Bathroom**

Bathroom

Panel enclosed bath, low level WC, pedestal wash basin, obscure window to side and radiator.

#### Rear Garden

A side gate provides access to rear garden, this is mainly laid to lawn with flowers and shrubs, outside tap, patio and workshop with power and lighting.