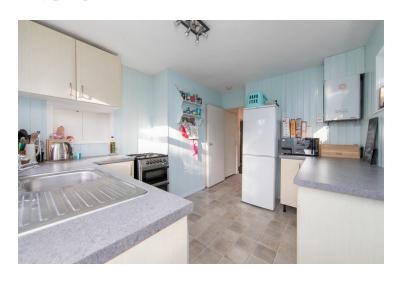

#### Kitchen

10' 10" x 9' 10" (3.30m x 3.00m)

Double glazed window to rear, double glazed door to rear garden, double glazed window to side, work-surfaces with cupboards and drawers under, wall mounted cupboards, inset stainless steel sink and drainer, plumbing for washing machine, space for further appliances, wall mounted electric heater, airing cupboard housing hot water tank.