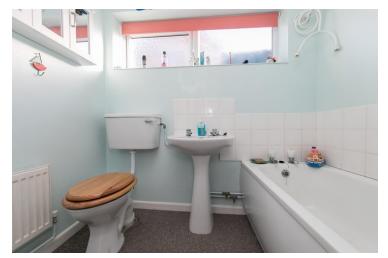

#### **Bathroom**

Bathroom

Panel enclosed bath, low level WC, pedestal wash basin, obscure window to side and radiator.