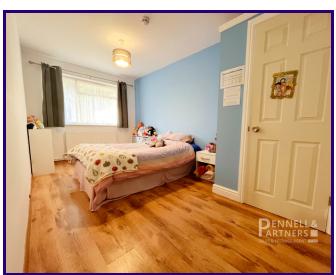

#### MASTER BEDROOM

2.63m x 3.56m (8' 8" x 11' 8")

## **BEDROOM TWO**

2.37m x 4.32m (7' 9" x 14' 2")

#### **BEDROOM THREE**

3.62m x 5.21m (11' 11" x 17' 1")