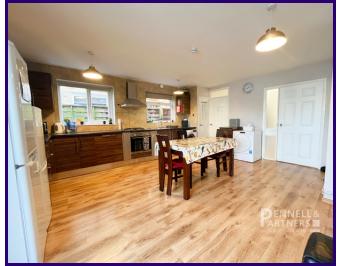

107 TOLLGATE, BRETTON, PETERBOROUGH, CAMBRIDGESHIRE. PE3 9XB

# £250,000





#### **ABOUT THE PROPERTY**

Welcome to this Two Bedroom Bungalow, situated within a quiet Cul-De-Sac in the heart of Bretton!

This delightful detached bungalow is being offer for sale with No Forward Chain.

The Property is being advertised for sale with no forward chain and comprises; Two double bedroom. Two reception Rooms. Two bathrooms. Low maintenance rear garden with side gate access. Driveway with multiple parking spaces and is set in a quiet cul-de-sac, providing a peaceful and secure environment.

## The Location Benefits:

Close proximity to Peterborough Hospital, perfect for healthcare professionals or those seeking easy access to medical facilities.

Local to schools, Close to amenit