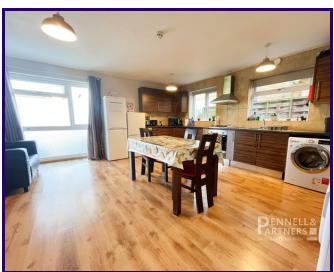

107 TOLLGATE, BRETTON, PETERBOROUGH, CAMBRIDGESHIRE. PE3 9XB

# £250,000





#### **ABOUT THE PROPERTY**

Welcome to this Two Bedroom Bungalow, situated within a quiet Cul-De-Sac in the heart of Bretton!

This delightful detached bungalow is being offer for sale with No Forward Chain.

The Property is being advertised for sale with no forward chain and comprises; Two double bedroom. Two reception Rooms. Two bathrooms. Low maintenance rear garden with side gate access. Driveway with multiple parking spaces and is set in a quiet cul-de-sac, providing a peaceful and secure environment.

## The Location Benefits:

Close proximity to Peterborough Hospital, perfect for healthcare professionals or those seeking easy access to medical facilities.

Local to schools, Close to amenities,