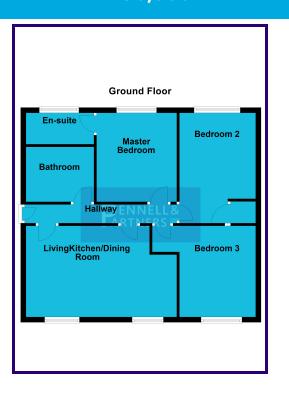

## **ENTRANCE HALL**

0.77m x 5.24m (2' 6" x 17' 2")

## LIVING/KITCHEN/DINER

5.21m x 5.24m (17' 1" x 17' 2")

#### MASTER BEDROOM

2.63m x 3.56m (8' 8" x 11' 8")

## **EN-SUITE**

1.58m x 2.52m (5' 2" x 8' 3")

## **BEDROOM TWO**

2.37m x 4.32m (7' 9" x 14' 2")

#### **BEDROOM THREE**

3.62m x 5.21m (11' 11" x 17' 1")

## **FAMILY BATHROOM**

2.52m x 1.88m (8' 3" x 6' 2")