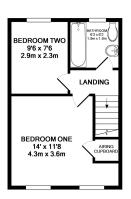

# First Floor

### Landing

# **Bedroom One**

3.57m x 3.42m (11' 9" x 11' 3")

## **Bedroom Two**

2.89m x 2.29m (9' 6" x 7' 6")