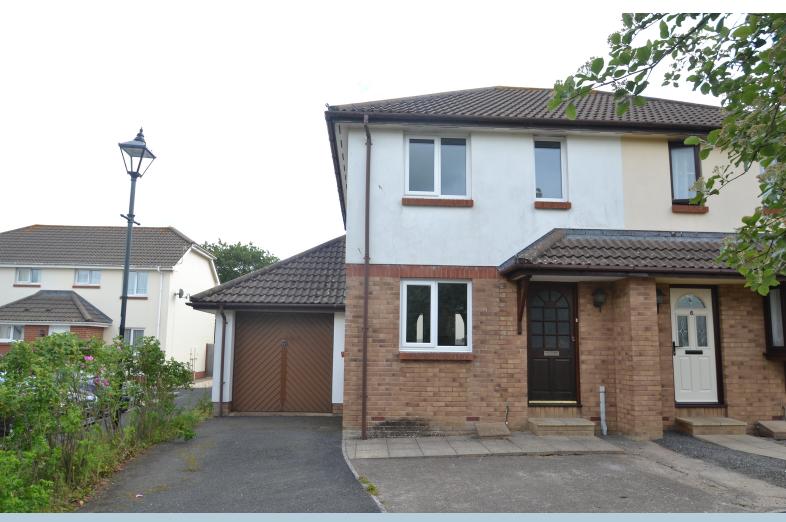

Chartered Surveyors Residential & Commercial Consultants

- Modern Semi-Detached House
- Garage and Off Road Parking
- Kitchen/Diner
- No Pets

- Two Bedrooms
- Enclosed Rear Garden
- Long Term Let
- Available November 2020

This is a semi-detached 2 bedroom house, situated within the popular location of Roundswell. It benefits from a garage, off road parking for one car and a good sized enclosed garden to the rear. The accommodation comprises; kitchen/diner, lounge, two double bedrooms and bathroom. The property benefits from gas fired central heating system. Available on a long term basis. Available from 1st November. Rent £750cm. Deposit. £860.

### Outside

Single garage to the front of property with driveway parking for one car. To the rear is a good sized enclosed rear garden, laid to lawn and with side gate access.