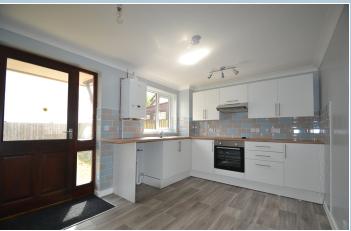

Chartered Surveyors Residential & Commercial Consultants





- Modern Semi-Detached House
- Garage and Off Road Parking
- Kitchen/Diner
- No Pets



- Two Bedrooms
- Enclosed Rear Garden
- Long Term Let
- Available November 2020









This is a semi-detached 2 bedroom house, situated within the popular location of Roundswell. It benefits from a garage, off road parking for one car and a good sized enclosed garden to the rear. The accommodation comprises; kitchen/diner, lounge, two double bedrooms and bathroom. The property benefits from gas fired central heating system. Available on a long term basis. Available from 1st November. Rent £750cm. Deposit. £860.

### Lounge

4.26m (Max) x 3.56m (14' x 11' 8")

### Kitchen/Diner

4.26m x 2.86m (14' x 9' 5")

# First Floor

### Landing

### **Bathroom**

White suite comprising of bath with newly fitted shower over, W/C, pedestal hand basin.

# **Bedroom One**

3.57m x 3.42m (11' 9" x 11'