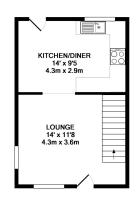

### Lounge

4.26m (Max) x 3.56m (14' x 11' 8")

### Kitchen/Diner

4.26m x 2.86m (14' x 9' 5")

GROUND FLOOR 1ST FLOOR APPROX. FLOOR APPROX. FLOOR AREA 296 SQ.FT. (27.5 SQ.M.) TOTAL APPROX. FLOOR AREA 592 SQ.FT. (5.55 SQ.M.)

At John Smale & Co we don't just sell houses! ...

Contact us now for information on all of our other services including Residential and Commercial Lettings, Property Management, Commercial Property Sales, Probate Valuations, Independent Financial Advice, Energy Performance Certificates, Auctions and New Homes.