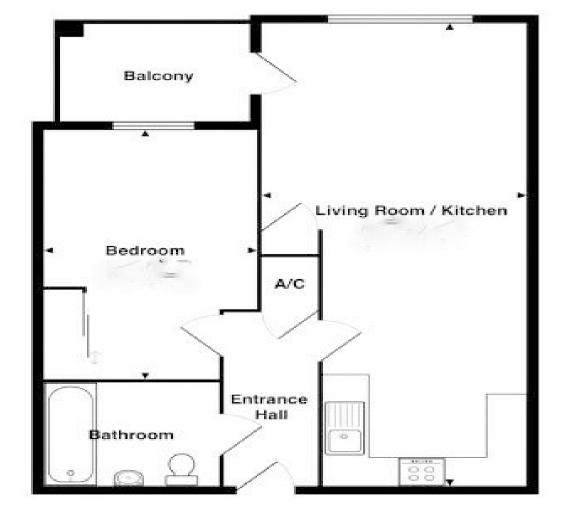

## Living/kitchen

3.38m x 8.56m (11' 1" x 28' 1") 3.38m x 8.56m (11' 1" x 28' 1")

### **Bedroom**

3.02m x 4.63m (9' 11" x 15' 2")