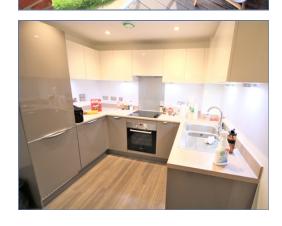

## Living/kitchen

3.38m x 8.56m (11' 1" x 28' 1") 3.38m x 8.56m (11' 1" x 28' 1")