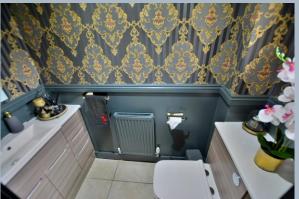

#### **Ground floor:**

- Good size 15ft entrance hall with tiled floor
- Refitted cloakroom finished in a stylish white suite to incorporate a WC with concealed cistern, wash hand basin with vanity storage beneath and tiled floor
- Stunning refitted modern kitchen incorporating a good range of base and wall units, ample
  worktops, inset sink and rinse hose, an excellent range of integrated appliances to include
  oven, hob, extractor, dishwasher and washing machine with space for American style
  fridge/freezer, cupboard housing wall mounted gas fired boiler, tiled floor, double internal
  door leading through into the lounge/dining room
- 17ft Lounge/dining room, French doors leading out onto the rear garden

#### First floor:

- Good sized first floor landing with a skylight flooding the landing with lots of natural light
- The master bedroom is a good sized double bedroom
- Recently refitted en-suite shower room finished in a stylish white suite to incorporate a corner shower cubicle with chrome raindrop shower head and separate shower attachment, wash hand basin with vanity storage beneath, WC, fully tiled walls and flooring
- Bedroom two is a double bedroom
- Bedroom three is a good size single bedroom
- Luxuriously appointed and recently refitted family bathroom to incorporate a panelled bath
  with shower over, chrome raindrop shower head and separate shower attachment, wash
  hand basin with vanity storage beneath, WC with concealed cistern, fully tiled walls and
  flooring