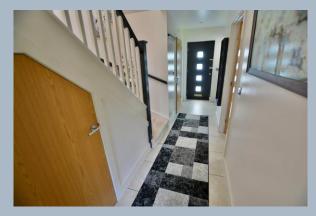

#### **Ground floor:**

- Good size 15ft entrance hall with tiled floor
- Refitted cloakroom finished in a stylish white suite to incorporate a WC with concealed cistern, wash hand basin with vanity storage beneath and tiled floor
- Stunning refitted modern kitchen incorporating a good range of base and wall units, ample
  worktops, inset sink and rinse hose, an excellent range of integrated appliances to include
  oven, hob, extractor, dishwasher and washing machine with space for American style
  fridge/freezer, cupboard housing wall mounted gas fired boiler, tiled floor, double internal
  door leading through into the lounge/dining room
- 17ft Lounge/dining room, French doors leading out onto the rear garden