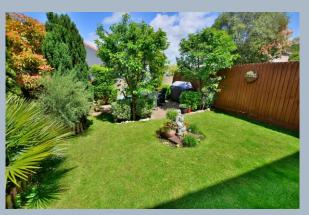

#### Outside:

- The rear garden is a superb feature of the property as it is stocked with many attractive plants and shrubs, offers a good degree of privacy and is fully enclosed. The garden measures approximately 35ft x 25ft
- Adjoining the rear of the property there is a paved patio area which adjoins a good size area
  of well kept lawn. At the far end of the garden there is a further area of patio and a useful
  timber storage shed
- A side path leads round to a side gate
- The property is conveyed with a secure allocated parking space which is accessed via electric security gates
- Further benefits include double glazing and a gas fired central heating system