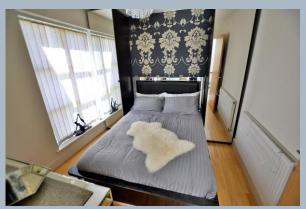

#### First floor:

- Good sized first floor landing with a skylight flooding the landing with lots of natural light
- The master bedroom is a good sized double bedroom
- Recently refitted en-suite shower room finished in a stylish white suite to incorporate a corner shower cubicle with chrome raindrop shower head and separate shower attachment, wash hand basin with vanity storage beneath, WC, fully tiled walls and flooring
- Bedroom two is a double bedroom
- Bedroom three is a good size single bedroom
- Luxuriously appointed and recently refitted family bathroom to incorporate a panelled bath
  with shower over, chrome raindrop shower head and separate shower attachment, wash
  hand basin with vanity storage beneath, WC with concealed cistern, fully tiled walls and
  flooring