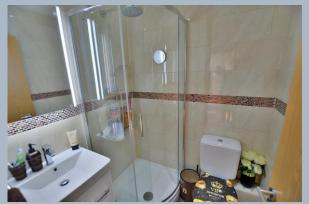

#### First floor:

- Good sized first floor landing with a skylight flooding the landing with lots of natural light
- The master bedroom is a good sized double bedroom
- Recently refitted en-suite shower room finished in a stylish white suite to incorporate a corner shower cubicle with chrome raindrop shower head and separate shower attachment, wash hand basin with vanity storage beneath, WC, fully tiled walls and flooring
- Bedroom two is a double bedroom
- Bedroom three is a good size single bedroom
- Luxuriously appointed and recently refitted family bathroom to incorporate a panelled bath
  with shower over, chrome raindrop shower head and separate shower attachment, wash
  hand basin with vanity storage beneath, WC with concealed cistern, fully tiled walls and
  flooring