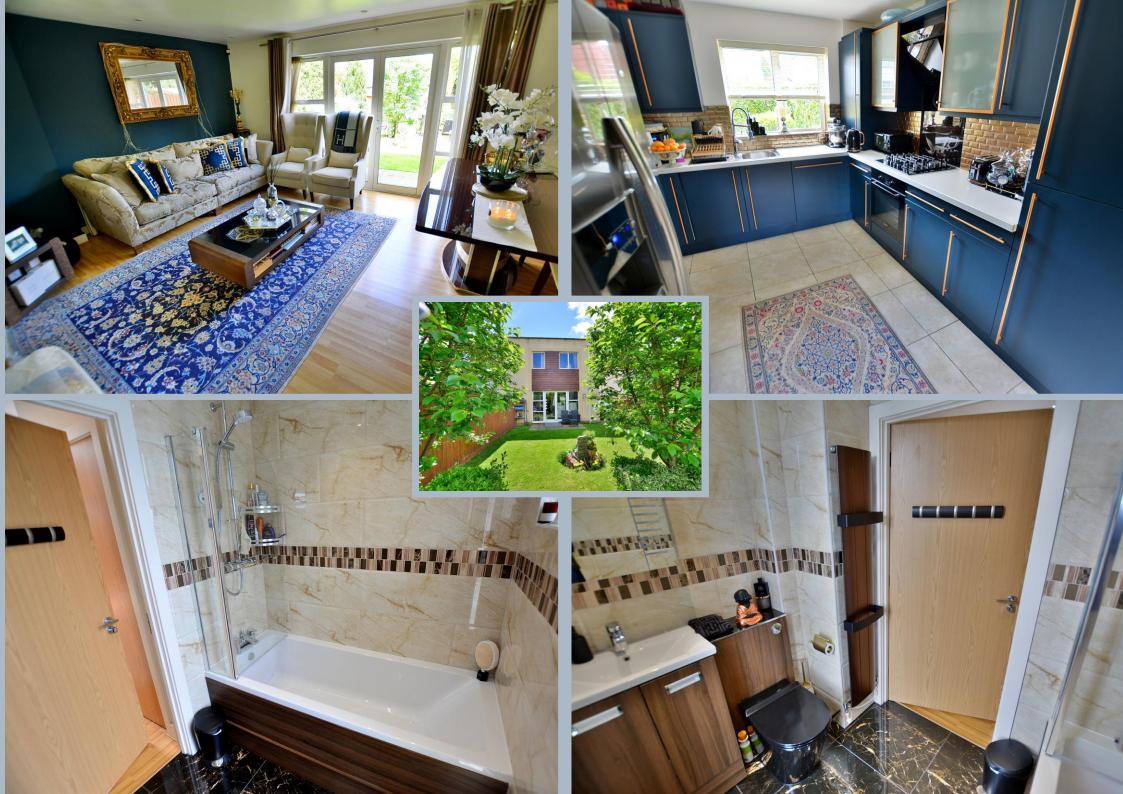

The current owners have managed to create a stunning family home which is presented in an immaculate condition and has undergone a number of recent improvements. The property enjoys a convenient location in the heart of Ferndown's town centre. The property could also be offered with no onward chain.

#### **Ground floor:**

- Good size 15ft entrance hall with tiled floor
- Refitted cloakroom finished in a stylish white suite to incorporate a WC with concealed cistern, wash hand basin with vanity storage beneath and tiled floor
- Stunning refitted modern kitchen incorporating a good range of base and wall units, ample
  worktops, inset sink and rinse hose, an excellent range of integrated appliances to include
  oven, hob, extractor, dishwasher and washing machine with space for American style
  fridge/freezer, cupboard housing wall mounted gas fired boiler, tiled floor, double internal
  door leading through into the lounge/dining room
- 17ft Lounge/dining room, French doors leading out onto the rear garden

#### First floor:

- Good sized first floor landing with a skylight flooding the landing with lots of natural light
- The master bedroom is a good sized double bedroom
- Recently refitted en-suite shower room finished in a stylish white suite to incorporate a corner shower cubicle with chrome raindrop shower head and separate shower attachment, wash hand basin with vanity storage beneath, WC, fully tiled walls and flooring
- Bedroom two is a double bedroom
- Bedroom three is a good size single bedroom
- Luxuriously appointed and recently refitted family bathroom to incorporate a panelled bath
  with shower over, chrome raindrop shower head and separate shower attachment, wash
  hand basin with vanity storage beneath, WC with concealed cistern, fully tiled walls and
  flooring

#### Outside:

- The rear garden is a superb feature of the property as it is stocked with many attractive plants and shrubs, offers a good degree of privacy and is fully enclosed. The garden measures approximately 35ft x 25ft
- Adjoining the rear of the property there is a paved patio area which adjoins a good size area
  of well kept lawn. At the far end of the garden there is a further area of patio and a useful
  timber storage shed
- A side path leads round to a side gate
- The property is conveyed with a secure allocated parking space which is accessed via electric security gates
- Further benefits include double glazing and a gas fired central heating system