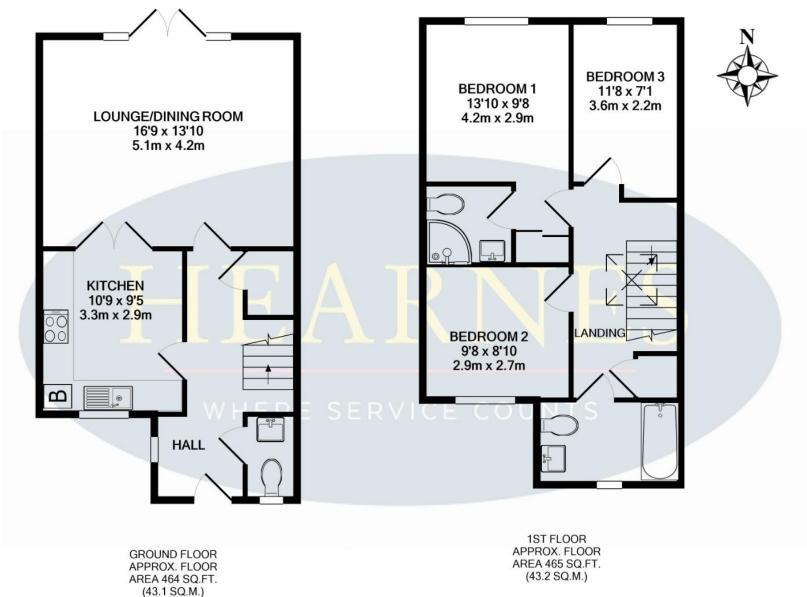

#### **Ground floor:**

- Good size 15ft entrance hall with tiled floor
- Refitted cloakroom finished in a stylish white suite to incorporate a WC with concealed cistern, wash hand basin with vanity storage beneath and tiled floor
- Stunning refitted modern kitchen incorporating a good range of base and wall units, ample
  worktops, inset sink and rinse hose, an excellent range of integrated appliances to include
  oven, hob, extractor, dishwasher and washing machine with space for American style
  fridge/freezer, cupboard housing wall mounted gas fired boiler, tiled floor, double internal
  door leading through into the lounge/dining room
- 17ft Lounge/dining room, French doors leading out onto the rear garden

#### First floor:

- Good sized first floor landing with a skylight flooding the landing with lots of natural light
- The master bedroom is a good sized double bedroom
- Recently refitted en-suite shower room finished in a stylish white suite to incorporate a corner shower cubicle with chrome raindrop shower head and separate shower attachment, wash hand basin with vanity storage beneath, WC, fully tiled walls and flooring
- Bedroom two is a double bedroom
- Bedroom three is a good size single bedroom
- Luxuriously appointed and recently refitted family bathroom to incorporate a panelled bath
  with shower over, chrome raindrop shower head and separate shower attachment, wash
  hand basin with vanity storage beneath, WC with concealed cistern, fully tiled walls and
  flooring

### TOTAL APPROX. FLOOR AREA 928 SQ.FT. (86.2 SQ.M.)

Whilst every attempt has been made to ensure the accuracy of the floor plan contained here, measurements of doors, windows, rooms and any other items are approximate and no responsibility is taken for any error, omission, or mis-statement. This plan is for illustrative purposes only and should be used as such by any prospective purchaser. The services, systems and appliances shown have not been tested and no guarantee as to their operability or efficiency can be given

Made with Metropix ©2021