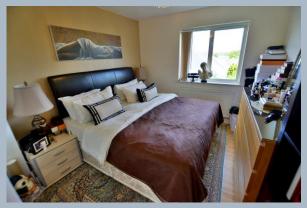

#### First floor:

- Good sized first floor landing with a skylight flooding the landing with lots of natural light
- The master bedroom is a good sized double bedroom
- Recently refitted en-suite shower room finished in a stylish white suite to incorporate a corner shower cubicle with chrome raindrop shower head and separate shower attachment, wash hand basin with vanity storage beneath, WC, fully tiled walls and flooring
- Bedroom two is a double bedroom
- Bedroom three is a good size single bedroom
- Luxuriously appointed and recently refitted family bathroom to incorporate a panelled bath
  with shower over, chrome raindrop shower head and separate shower attachment, wash
  hand basin with vanity storage beneath, WC with concealed cistern, fully tiled walls and
  flooring