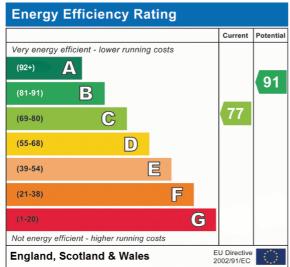

## **Kitchen**

4.09m x 1.60m (13' 5" x 5' 3") A range of matching wall & base units, work surfaces incorporating an inset sink & drainer unit. Integrated waist height oven & 5 ring gas hob with extractor over. Plumbing for washing machine, radiator, wall mounted boiler, tiled flooring and uPVC double glazed window to the front.