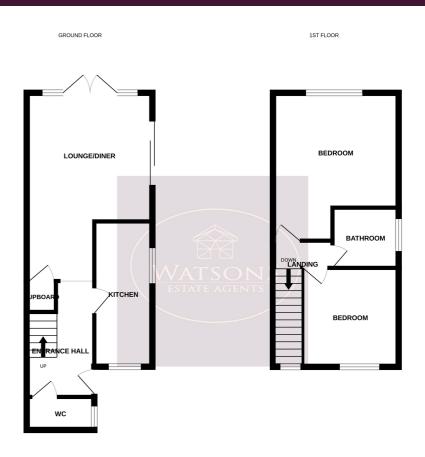

## **Ground Floor**

## **Entrance Hall**

Entrance door to the side, stairs to the first floor, wood effect laminate flooring and radiator. Doors to the WC, kitchen and open to the lounge diner.

# WC

WC, pedestal sink unit, radiator, wood effect laminate flooring and obscured uPVC double glazed window to the side.

## **Kitchen**

4.09m x 1.60m (13' 5" x 5' 3") A range of matching wall & base units, work surfaces incorporating an inset sink & drainer unit. Integrated waist height oven & 5 ring gas hob with extractor over. Plumbing for washing machine, radiator, wall mounted boiler, tiled flooring and uPVC double glazed window to the front.

## **Lounge Diner**

3.98m x 3.7m (13' 1" x 12' 2") UPVC double glazed window to the side, ceiling spotlights, radiator, wood effect laminate flooring, door to the storage cupboard. Sliding patio doors and French doors leading to the rear garden.

# **First Floor**

# Landing

UPVC double glazed window to the side, access to the attic and doors to both bedrooms and bathroom.

# **Bedroom 1**

4.33m x 3.57m (14' 2" x 11' 9") UPVC double glazed window to the rear and radiator.

## Bedroom 2

2.87m x 2.64m (9' 5" x 8' 8") UPVC double glazed window to the front and radiator.

#### **Bathroom**

3 piece suite in white comprising WC, vanity sink unit and bath with shower over. Obscured uPVC double glazed window to the side, radiator and wood effect laminate flooring.