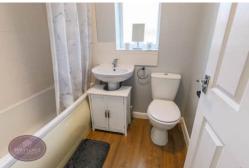

#### **Bathroom**

3 piece suite in white comprising WC, vanity sink unit and bath with shower over. Obscured uPVC double glazed window to the side, radiator and wood effect laminate flooring.