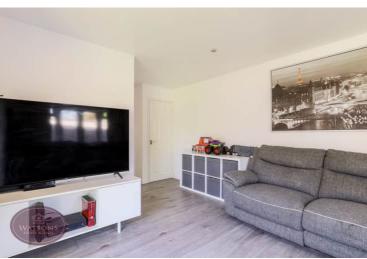

## **Lounge Diner**

3.98m x 3.7m (13' 1" x 12' 2") UPVC double glazed window to the side, ceiling spotlights, radiator, wood effect laminate flooring, door to the storage cupboard. Sliding patio doors and French doors leading to the rear garden.