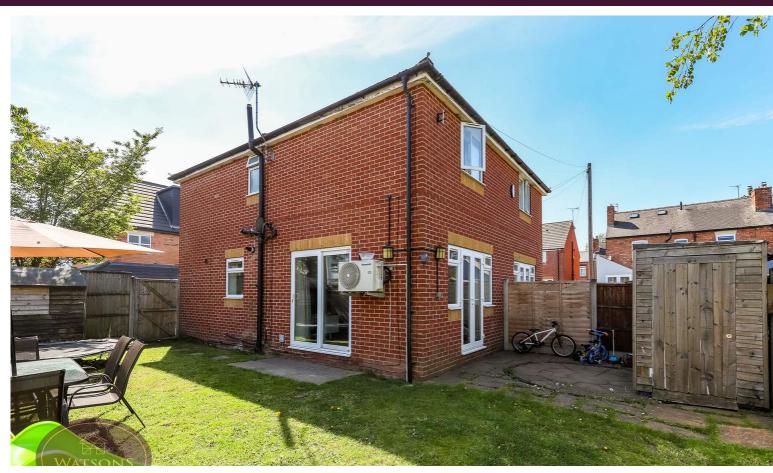

GUIDE PRICE £160,000 - £170,000 \*\*\* \*\*\* PERFECT FIRST PURCHASE OR INVESTMENT \*\*\* Tucked away, set back from the road, is this well presented two bedroom semi-detached property brought to the market with no upward chain in the popular town of Hucknall. With a spacious open plan lounge/diner, downstairs WC, and wrap around gardens. Briefly comprising; entrance hallway, downstairs WC, kitchen, lounge/diner. To the first floor, two good sized bedrooms and bathroom. Outside, wrap around gardens and 2 parking spaces. Located in close proximity to Hucknall town centre, nearby amenities include shops, schools and excellent road links. Contact Watsons to arrange a viewing.

## Outside

To the front of the property is a brick paved path. To the side and rear of the property is a turfed lawn, paved patio seating area and 2 timber built sheds. The garden is enclosed by timber fencing to the perimeter with gated access to the side. The property also has 2 parking spaces.