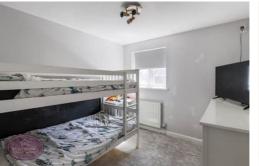

# **Bedroom 1**

4.33m x 3.57m (14' 2" x 11' 9") UPVC double glazed window to the rear and radiator.

## Bedroom 2

2.87m x 2.64m (9' 5" x 8' 8") UPVC double glazed window to the front and radiator.