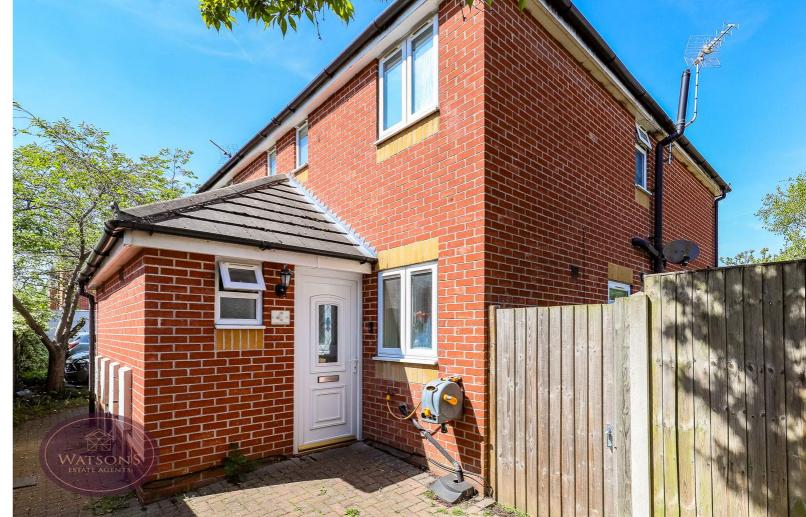

## **Entrance Hall**

Entrance door to the side, stairs to the first floor, wood effect laminate flooring and radiator. Doors to the WC, kitchen and open to the lounge diner.

## Outside

To the front of the property is a brick paved path. To the side and rear of the property is a turfed lawn, paved patio seating area and 2 timber built sheds. The garden is enclosed by timber fencing to the perimeter with gated access to the side. The property also has 2 parking spaces.