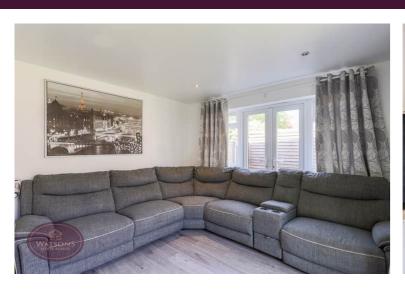

## **Lounge Diner**

3.98m x 3.7m (13' 1" x 12' 2") UPVC double glazed window to the side, ceiling spotlights, radiator, wood effect laminate flooring, door to the storage cupboard. Sliding patio doors and French doors leading to the rear garden.