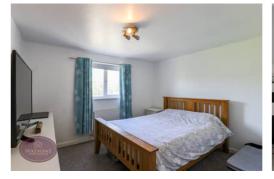

# **Bedroom 1**

4.33m x 3.57m (14' 2" x 11' 9") UPVC double glazed window to the rear and radiator.

## Bedroom 2

2.87m x 2.64m (9' 5" x 8' 8") UPVC double glazed window to the front and radiator.