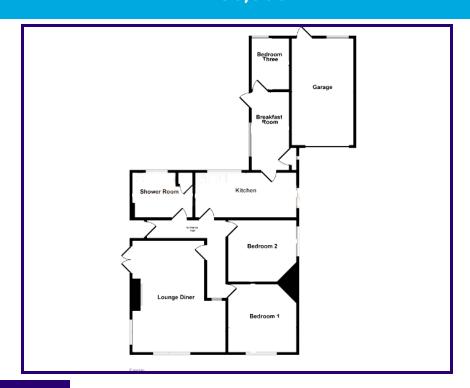

## **ENTRANCE HALL**

## LOUNGE/DINER

#### **KITCHEN**

2.4m x 5.2m (7' 10" x 17' 1")

## MASTER BEDROOM

3.5m x 3.5m (11' 6" x 11' 6")

## **BEDROOM TWO**

3.2m x 3.5m (10' 6" x 11' 6")

## **HALLWAY**

4.0m x 1.9m (13' 1" x 6' 3")

#### **BEDROOM THREE**

2.6m x 1.9m (8' 6" x 6' 3")

## **SHOWER ROOM**

2.3m x 3.1m (7' 7" x 10' 2")

## **GARAGE/SOWRKSHOP**

5.6m x 3.2m (18' 4" x 10' 6")