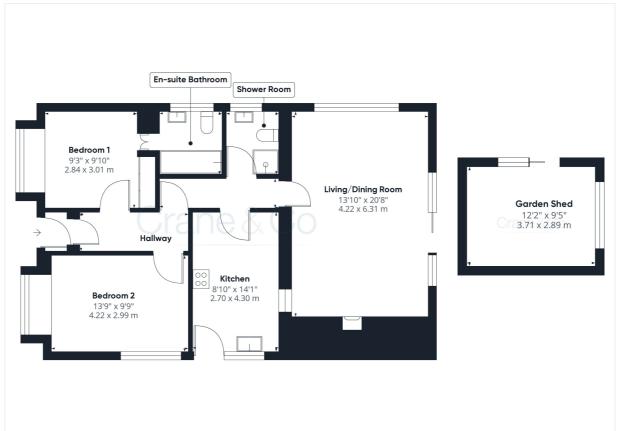

## Room Sizes

Porch

Hallway

Kitchen - 14' 1" x 8' 10"

Livina/Dinina Room - 20'8" x 13'10"

Bedroom 1 - 9' 10" x 9' 3"

En-suite Bathroom

Bedroom 2 - 13' 9" x 9' 9"

Shower Room

Outside

Parking

Front Garden

Rear Garden

Garden Shed

The Bungalow, Swansbrook Lane, Gun Hill, Heathfield, East Sussex TN21 0LB

2 Bedroom = 2 Bathroom 1 Reception