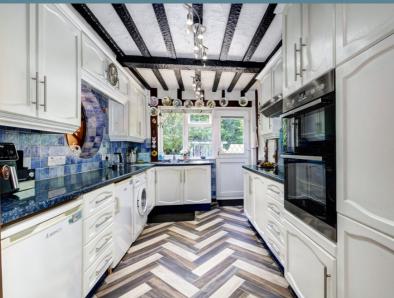

## Room Sizes

Porch

Hallway

Kitchen - 14' 1" x 8' 10"

Livina/Dinina Room - 20'8" x 13'10"

Bedroom 1 - 9' 10" x 9' 3"

En-suite Bathroom

Bedroom 2 - 13' 9" x 9' 9"