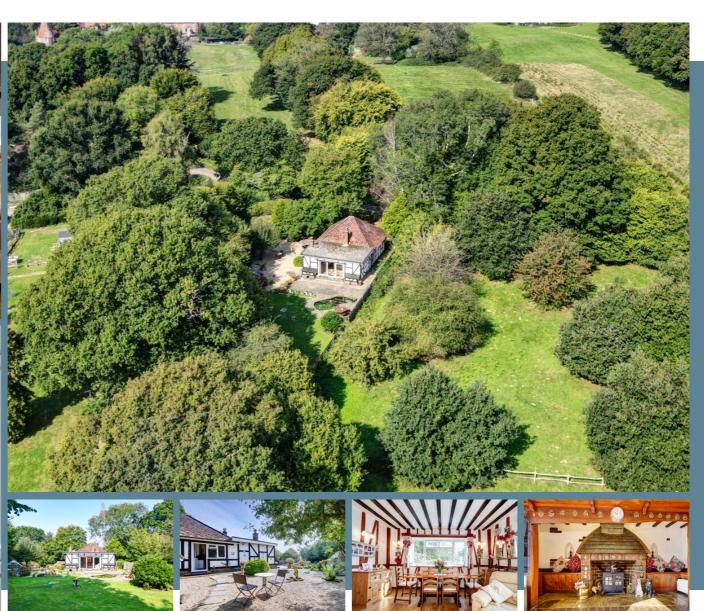

Leave the hustle and bustle behind and ensconce yourself in this lovely detached country cottage. So many of us dream of that 'one day' home - surrounded by fields and mature trees! Set along a country lane, peace and quiet is only interupted by the faintest crackle from the log burner in the living room and punctuated by the sound of horses passing by in the lane. Here is the rarest of opportunities to turn that dream into a reality... a busy day just seems to evaporate away when you are here - BLISS!. Sit and gaze across your gardens then across to the adjoining countryside all day long with lambs grazing in the fields and the sound of the birds - this is heaven on earth! Tearing yourself away from this is going to be the biggest challenge if you move into this beautiful detached bungalow. Life is full of compromises, well compromise no more, this home really has it all! To the front there is parking and further area of lawn that could easily create any extra parking if needed. To say that it has 2 bedrooms and 1 receptions doesn't even begin to do this home justice. We have to confess, we will be envious when we hand over the keys to this beautiful home....

## Main Features

- Chocolate Box Cottage
- 2 Bedrooms
- Rural Location
- Detached Bungalow
- 0.25 acre plot
- Extended Accommodation
- Gardens Surrounding
- No Onward Chain