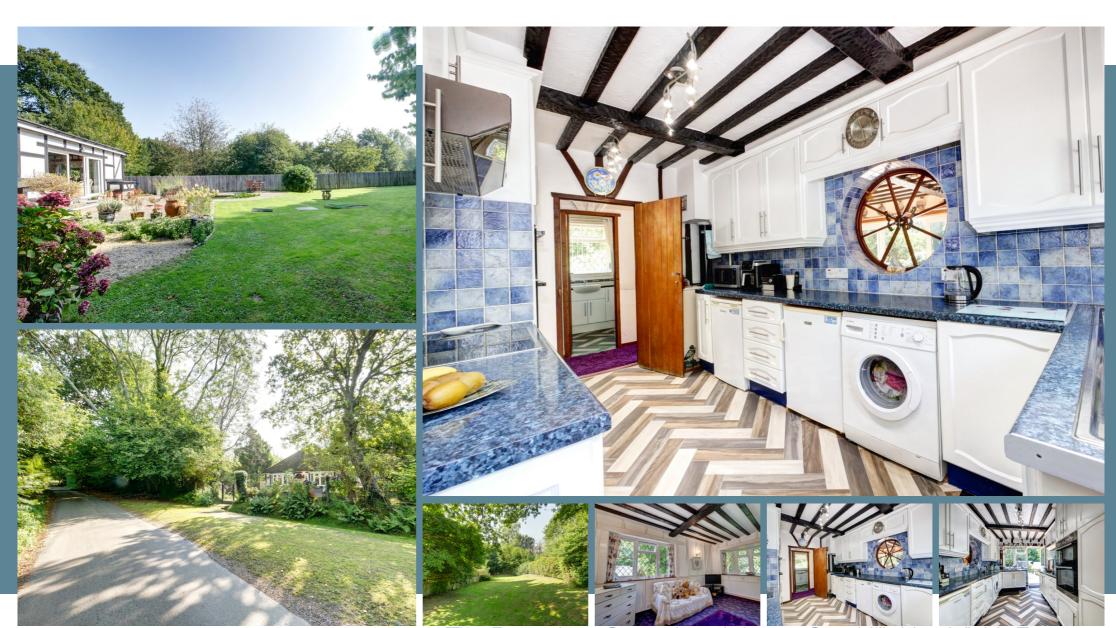

Leave the hustle and bustle behind and ensconce yourself in this lovely detached country cottage. So many of us dream of that 'one day' home - surrounded by fields and mature trees! Set along a country lane, peace and quiet is only interupted by the faintest crackle from the log burner in the living room and punctuated by the sound of horses passing by in the lane. Here is the rarest of opportunities to turn that dream into a reality... a busy day just seems to evaporate away when you are here - BLISS!. Sit and gaze across your gardens then across to the adjoining countryside all day long with lambs grazing in the fields and the sound of the birds - this is heaven on earth! Tearing yourself away from this is going to be the biggest challenge if you move into this beautiful detached bungalow. Life is full of compromises, well compromise no more, this home really has it all! To the front there is parking and further area of lawn that could easily create any extra parking if needed. To say that it has 2 bedrooms and 1 receptions doesn't even begin to do this home justice. We have to confess, we will be envious when we hand over the keys to this beautiful home....

## Room Sizes

Porch

Hallway

Kitchen - 14' 1" x 8' 10"

Livina/Dinina Room - 20'8" x 13'10"

Bedroom 1 - 9' 10" x 9' 3"

En-suite Bathroom

Bedroom 2 - 13' 9" x 9' 9"