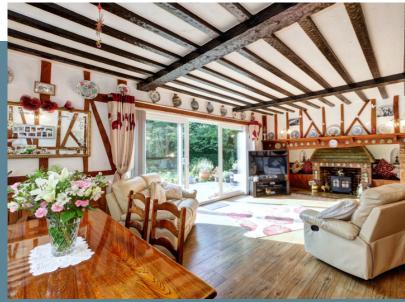

Leave the hustle and bustle behind and ensconce yourself in this lovely detached country cottage. So many of us dream of that 'one day' home - surrounded by fields and mature trees! Set along a country lane, peace and quiet is only interupted by the faintest crackle from the log burner in the living room and punctuated by the sound of horses passing by in the lane. Here is the rarest of opportunities to turn that dream into a reality... a busy day just seems to evaporate away when you are here - BLISS!. Sit and gaze across your gardens then across to the adjoining countryside all day long with lambs grazing in the fields and the sound of the birds - this is heaven on earth! Tearing yourself away from this is going to be the biggest challenge if you move into this beautiful detached bungalow. Life is full of compromises, well compromise no more, this home really has it all! To the front there is parking and further area of lawn that could easily create any extra parking if needed. To say that it has 2 bedrooms and 1 receptions doesn't even begin to do this home justice. We have to confess, we will be envious when we hand over the keys to this beautiful home....

## Room Sizes

Porch

Hallway

Kitchen - 14' 1" x 8' 10"

Livina/Dinina Room - 20'8" x 13'10"

Bedroom 1 - 9' 10" x 9' 3"

En-suite Bathroom

Bedroom 2 - 13' 9" x 9' 9"