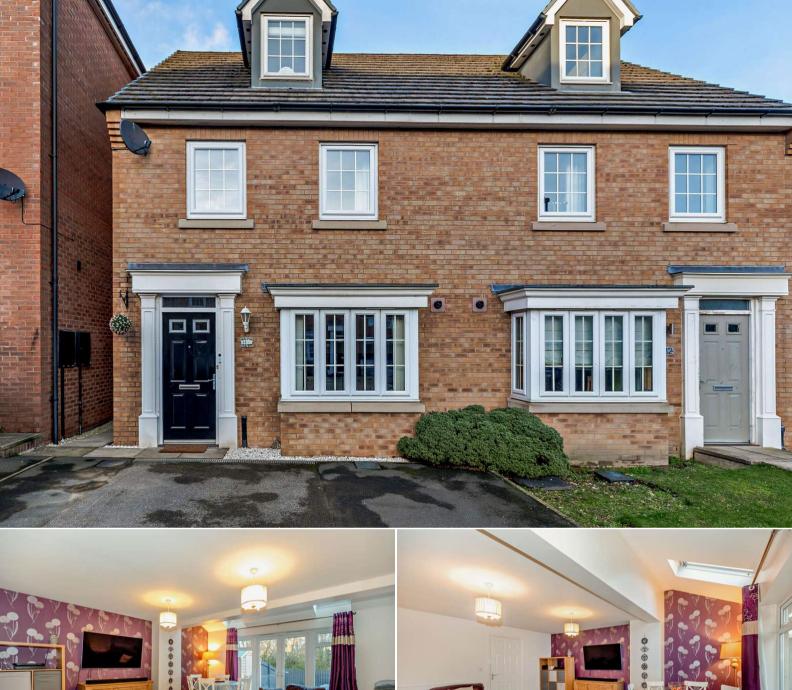

## Bedale Road Castleford

Bettermove are delighted to welcome to the market this stunning three bedroom semi-detached house in Castleford.

The property benefits from double glazing, gas central heating throughout and has a drive to the front providing off street parking. The council tax band is D.

The interior of this beautifully presented property comprises a spacious lounge, modern fitted kitchen and WC on the ground floor. The first floor consists of two bedrooms and the family bathroom, while the second floor contains the master bedroom with en suite shower room. The exterior boasts an enclosed rear garden with artificial lawn and patio seating areas, perfect for enjoying the summer months.

Located in the popular town of Castleford, the property is close to a large number of amenities, including supermarkets, shops, restaurants, bars and pubs. Excellent transport links can be found from the M62, A1(M), Castleford and Glasshoughton rail stations.