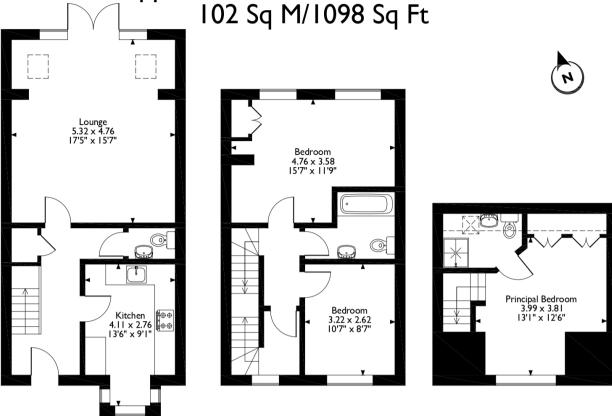

Bedale Road, Castleford, West Yorkshire Approximate Gross Internal Area

102 Sq M/1098 Sq Ft

First Floor Please note that the location of doors, windows and other items are approximate and this floorplan is to be used for illustrative purposes only. Unauthorized reproduction is prohibited.

Second Floor

**Ground Floor** 

20-22 Bridge End, Leeds, LS1 4DJ t: 0330 004 0050 e: hello@bettermove.co.uk www.bettermove.co.uk