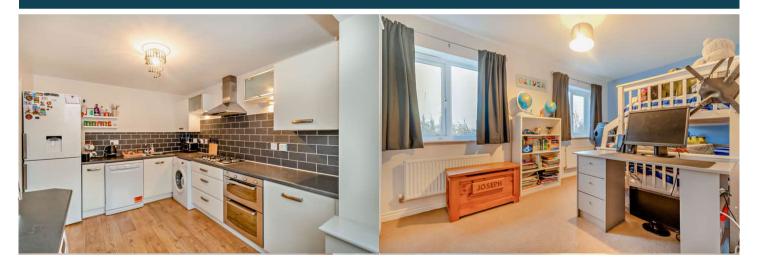

The interior of this beautifully presented property comprises a spacious lounge, modern fitted kitchen and WC on the ground floor. The first floor consists of two bedrooms and the family bathroom, while the second floor contains the master bedroom with en suite shower room. The exterior boasts an enclosed rear garden with artificial lawn and patio seating areas, perfect for enjoying the summer months.