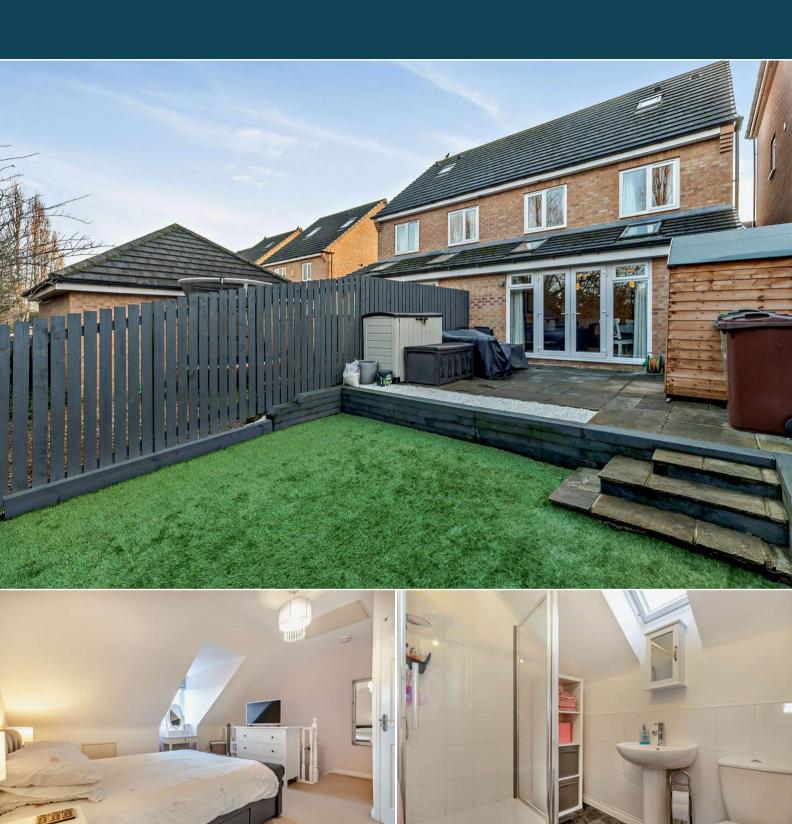

The interior of this beautifully presented property comprises a spacious lounge, modern fitted kitchen and WC on the ground floor. The first floor consists of two bedrooms and the family bathroom, while the second floor contains the master bedroom with en suite shower room. The exterior boasts an enclosed rear garden with artificial lawn and patio seating areas, perfect for enjoying the summer months.