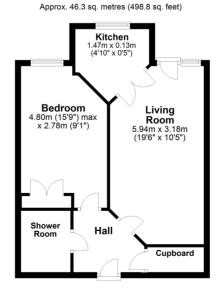

Floor Plan

Queen Street, Hitchin, SG4 9TB

## Total area: approx. 46.3 sq. metres (498.8 sq. feet)

All measurements shown are approximate and for guidance only. Garages and workshops are not included in any gross floor areas unless integral to the main building where they will be included. Plan produced using PlanUp.