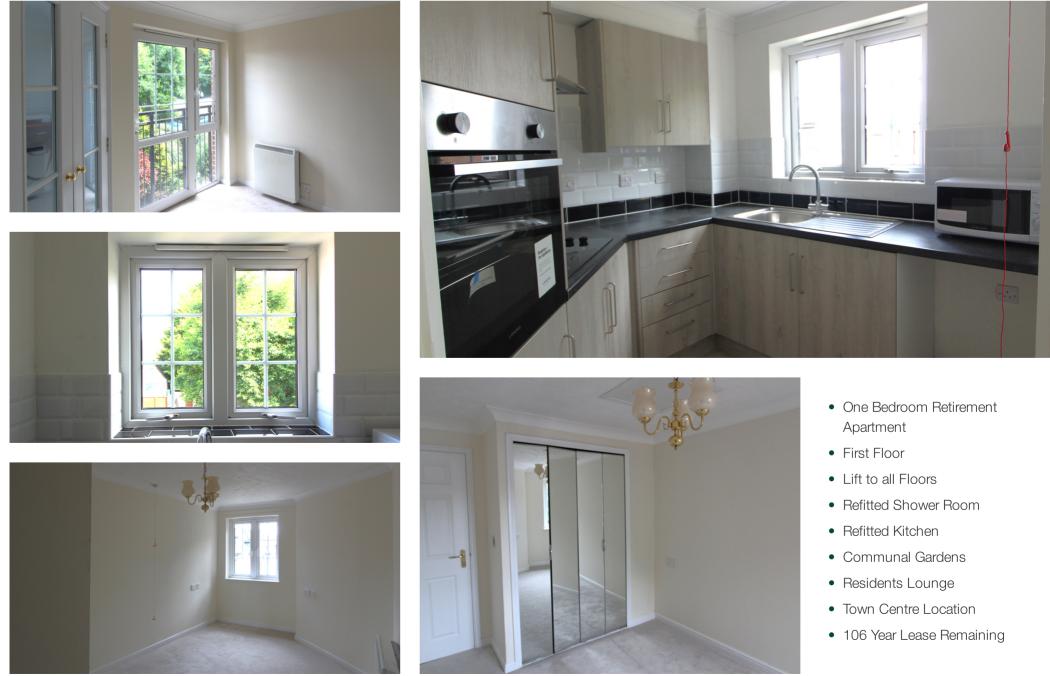

## £205,000

We offer for sale this well presented one bedroom first floor retirement property situated in the heart of the town center.

The property is light and airy and is presented in good decorative order throughout. The main living room has a Juliet Balcony and there is a refitted kitchen with a window to create maximum light. There is also the added benefits of a refitted shower room and no upper chain.

There is a built in double wardrobe with a good sized bedroom and the development offers a visitors suite, communal lounge and laundry along with delightful gardens.

Viewing is strongly advised.

Agents note: All measurements are approximate and whilst every attempt has been made to ensure accuracy they are for general guidance only and must not be relied on. The fixture and fittings referred to have not been tested and therefore no guarantee can be given that they are in working order. Internal photographs are reproduced for general information and it must not be inferred that any item shown is included with the property.