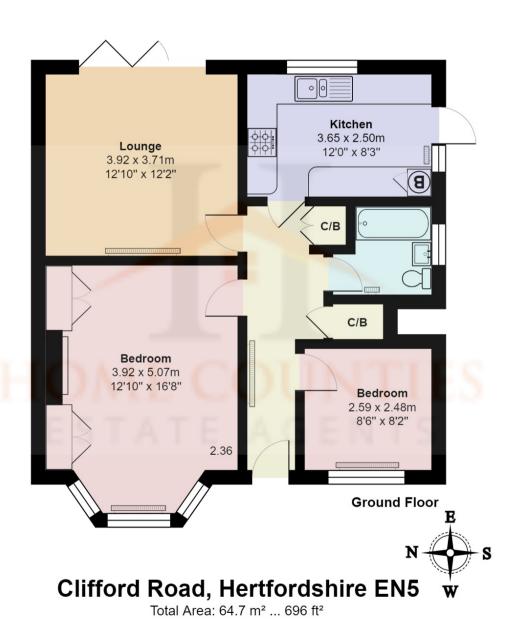

## Clifford Road, Barnet, Hertfordshire, EN5 5PB £549,950

- TWO BEDROOM MAISONETTE
- WALKING DISTANCE TO NEW BARNET MAINLINE STATION
- EXCELLENT CONDITION THROUGHOUT
- OWN ENTRANCE
- SHARE OF FREEHOLD

- PRIVATE REAR GARDEN
- WALKING DISTANCE TO HIGH BARNET TUBE
- SOUGHT AFTER MAISONETTE
- FRONT GARDEN
- DOUBLE GLAZED THROUGHOUT

## £549,950 Share of Freehold

This stunning rarely available TWO DOUBLE BEDROOM ground floor purpose built maisonette offered in excellent condition and ideally located on a popular residential road convenient for New Barnet Mainline Station and High Barnet Tube. Benefits include Lounge to the rear, separate fitted kitchen to the rear, two bedrooms to the front and family bathroom, large beautifully maintained private rear garden. Double glazing and share of freehold.

All measurements are approximate and for display purposes only