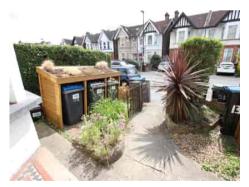

- fireplace
- Large, private rear garden with utility area
- Detached garden room ideal for office, gym, or guest use
- Beautifully maintained front garden
- Excellent transport links and local wardrobes, shelving & feature eli: 0330 043 0002 amenities nearby

The bright and airy living room is enhanced by large sash bay windows, while the bedroom benefits from two double wardrobes, ample shelving, and a characterful feature fireplace. A standout feature is the expansive rear garden, which includes a practical utility area and a detached garden room—perfect as a home office, gym, or creative studio. The beautifully landscaped front garden adds curb appeal and a welcoming touch.