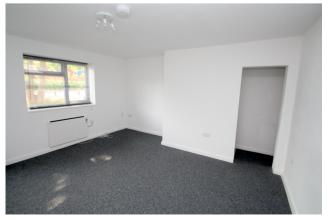

## Lounge

Front aspect UPVC double glazed window, light and power points, TV point, wall mounted electric heater, inner hallway leading to: