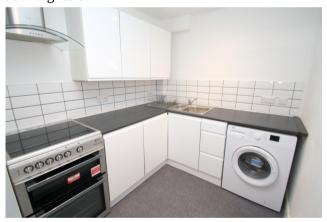

# Kitchen

Range of newly fitted units at eye and base level, roll edged worktops, 1 1/2 bowl sink drainer unit, space for cooker and washing machine. Recessed downlighters.