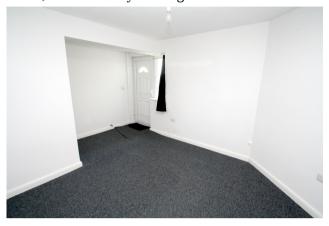

## Lounge

Front aspect UPVC double glazed window, light and power points, TV point, wall mounted electric heater, inner hallway leading to: