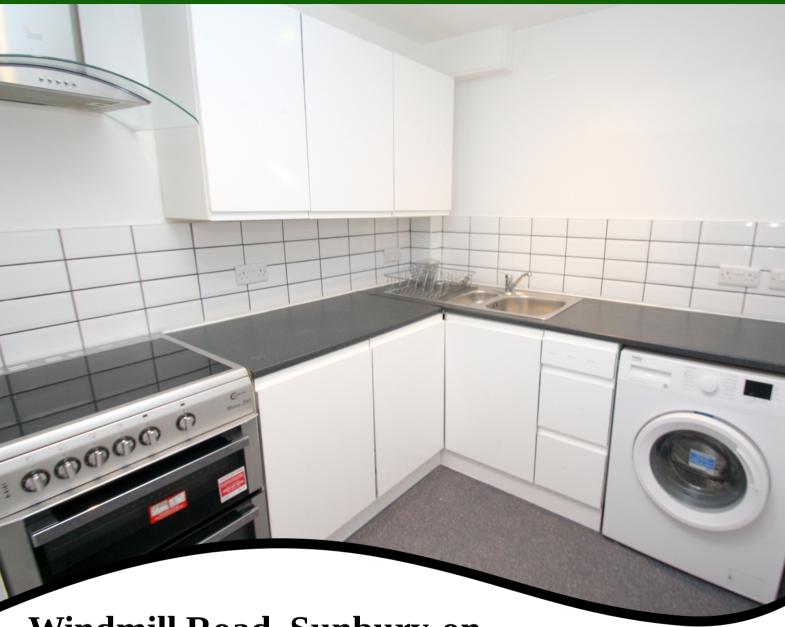

# Kitchen

Range of newly fitted units at eye and base level, roll edged worktops, 1 1/2 bowl sink drainer unit, space for cooker and washing machine. Recessed downlighters.