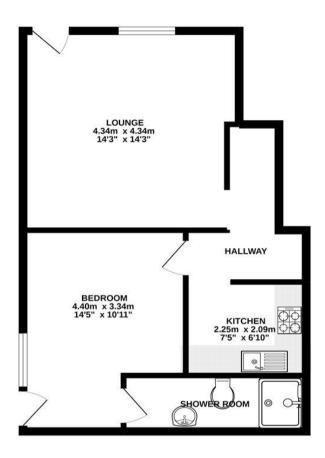

# **FLOORPLAN**

GROUND FLOOR 46.8 sq.m. (504 sq.ft.) approx.

TOTAL FLOOR AREA: 46.8 sq.m. (504 sq.ft.) approx. empt has been made to ensure the accuracy of the floorpian contained bete, measurements we, norms and any other farms are approximate and no responsibility or stand for any error, haser. The services, systems and applicates shown have not been tested and no guarantee as to their operating or efficiency can be given. Asket with Memory or 2022.