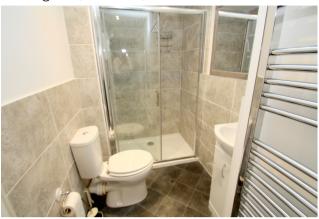

## **Shower Room**

Low level W.C, wash hand basin inset to cabinet, double-shower unit, partly tiled walls, recessed downlighters, extractor, heated towel rail.