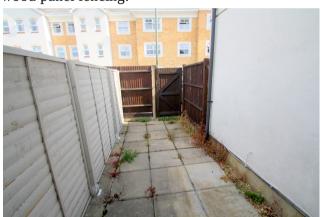

# Outside

### Rear Garden

Paved courtyard area with gated access to front, wood panel fencing.