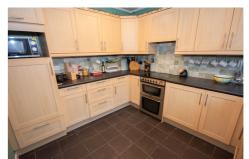

In brief, the accommodation comprises of an entrance hall, lounge/dining room, fitted kitchen, conservatory, refitted shower room and two well proportioned bedrooms. The property benefits from a useful large attic space.

### **KEY FEATURES**

- A Two Bedroom Semi Detached Bungalow
- Popular Residential Location
- Lounge, Fitted Kitchen and Conservatory
- Refitted Shower Room
- Gas Fired Central Heating to Radiators and Upvc Double Glazing
- Enclosed Rear Garden with Timber Studio/Home Office
- Driveway with Off Road Parking
- Early Viewing is Advised