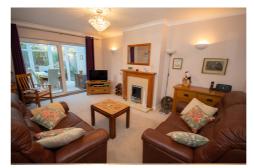

In brief, the accommodation comprises of an entrance hall, lounge/dining room, fitted kitchen, conservatory, refitted shower room and two well proportioned bedrooms. The property benefits from a useful large attic space.

### **KEY FEATURES**

- A Two Bedroom Semi Detached Bungalow
- Popular Residential Location
- Lounge, Fitted Kitchen and Conservatory
- Refitted Shower Room
- Gas Fired Central Heating to Radiators and Upvc Double Glazing
- Enclosed Rear Garden with Timber Studio/Home Office
- Driveway with Off Road Parking
- Early Viewing is Advised