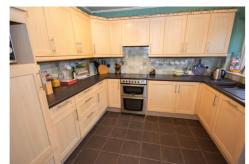

In brief, the accommodation comprises of an entrance hall, lounge/dining room, fitted kitchen, conservatory, refitted shower room and two well proportioned bedrooms. The property benefits from a useful large attic space.

### **KEY FEATURES**

- A Two Bedroom Semi Detached Bungalow
- Popular Residential Location
- Lounge, Fitted Kitchen and Conservatory
- Refitted Shower Room
- Gas Fired Central Heating to Radiators and Upvc Double Glazing
- Enclosed Rear Garden with Timber Studio/Home Office
- Driveway with Off Road Parking
- Early Viewing is Advised