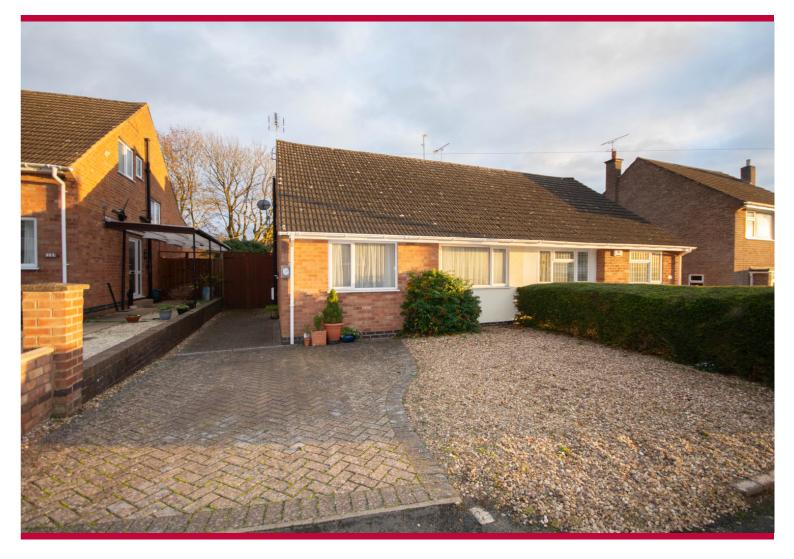

## **DESCRIPTION**

Brown and Cockerill Estate Agents are delighted to offer for sale this two bedroom semi detached bungalow located in the popular residential area of Shakespeare Gardens, Rugby.

There are a parade of shops and stores in the local vicinity and a more comprehensive range of amenities are available in nearby Bilton village to include local shops and stores, major supermarkets, butchers, public houses, doctors surgery and sought after schooling for all ages.

The property benefits from gas fired central heating to radiators and Upvc double glazing.

Externally, there is a driveway to the front/side of the property which offers off road parking. To the rear is a good sized and enclosed garden with patio and decking area ideal for al-fresco dining and entertaining. Within the rear garden is a timber studio/home office which is insulated and has electricity connected at the rear.