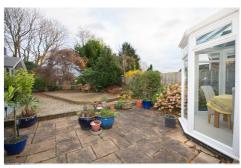

The property benefits from gas fired central heating to radiators and Upvc double glazing.

Externally, there is a driveway to the front/side of the property which offers off road parking. To the rear is a good sized and enclosed garden with patio and decking area ideal for al-fresco dining and entertaining. Within the rear garden is a timber studio/home office which is insulated and has electricity connected at the rear.