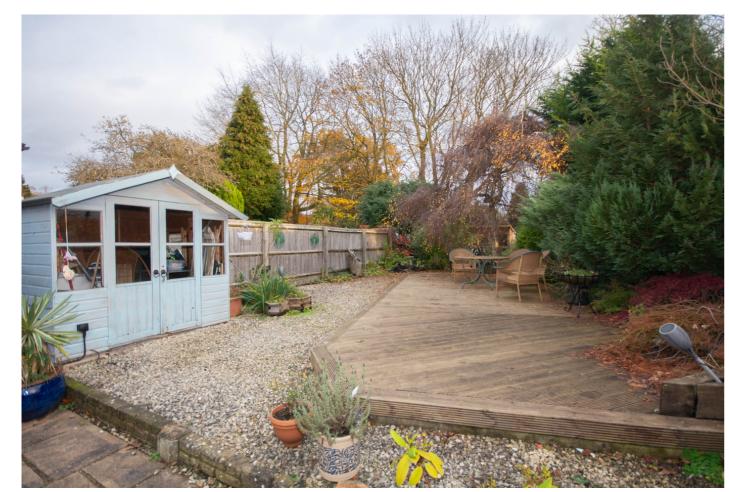

The property benefits from gas fired central heating to radiators and Upvc double glazing.

Externally, there is a driveway to the front/side of the property which offers off road parking. To the rear is a good sized and enclosed garden with patio and decking area ideal for al-fresco dining and entertaining. Within the rear garden is a timber studio/home office which is insulated and has electricity connected at the rear.

### **Ground Floor**

Timber Studio/Home Office
11' 5" x 9' 4" (3.48m x 2.84m)