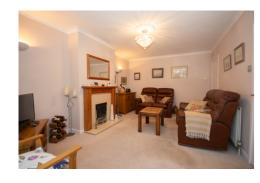

In brief, the accommodation comprises of an entrance hall, lounge/dining room, fitted kitchen, conservatory, refitted shower room and two well proportioned bedrooms. The property benefits from a useful large attic space.

### **KEY FEATURES**

- A Two Bedroom Semi Detached Bungalow
- Popular Residential Location
- Lounge, Fitted Kitchen and Conservatory
- Refitted Shower Room
- Gas Fired Central Heating to Radiators and Upvc Double Glazing
- Enclosed Rear Garden with Timber Studio/Home Office
- Driveway with Off Road Parking
- Early Viewing is Advised