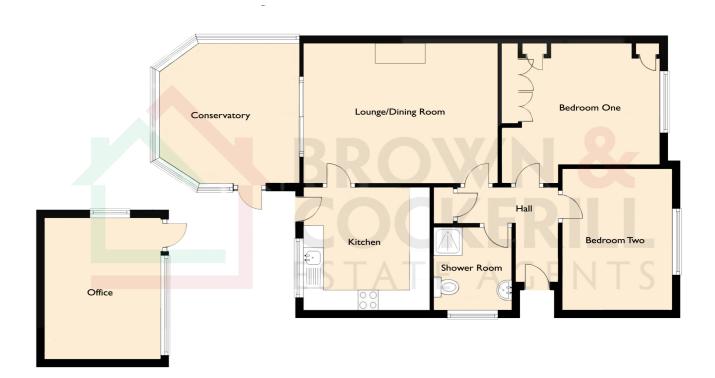

In brief, the accommodation comprises of an entrance hall, lounge/dining room, fitted kitchen, conservatory, refitted shower room and two well proportioned bedrooms. The property benefits from a useful large attic space.

### **ROOM DIMENSIONS**

### **Ground Floor**

Timber Studio/Home Office
11' 5" x 9' 4" (3.48m x 2.84m)

## **FLOOR PLAN**