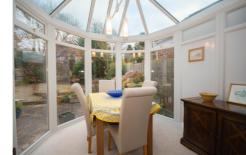

In brief, the accommodation comprises of an entrance hall, lounge/dining room, fitted kitchen, conservatory, refitted shower room and two well proportioned bedrooms. The property benefits from a useful large attic space.

### **KEY FEATURES**

- A Two Bedroom Semi Detached Bungalow
- Popular Residential Location
- Lounge, Fitted Kitchen and Conservatory
- Refitted Shower Room
- Gas Fired Central Heating to Radiators and Upvc Double Glazing
- Enclosed Rear Garden with Timber Studio/Home Office
- Driveway with Off Road Parking
- Early Viewing is Advised