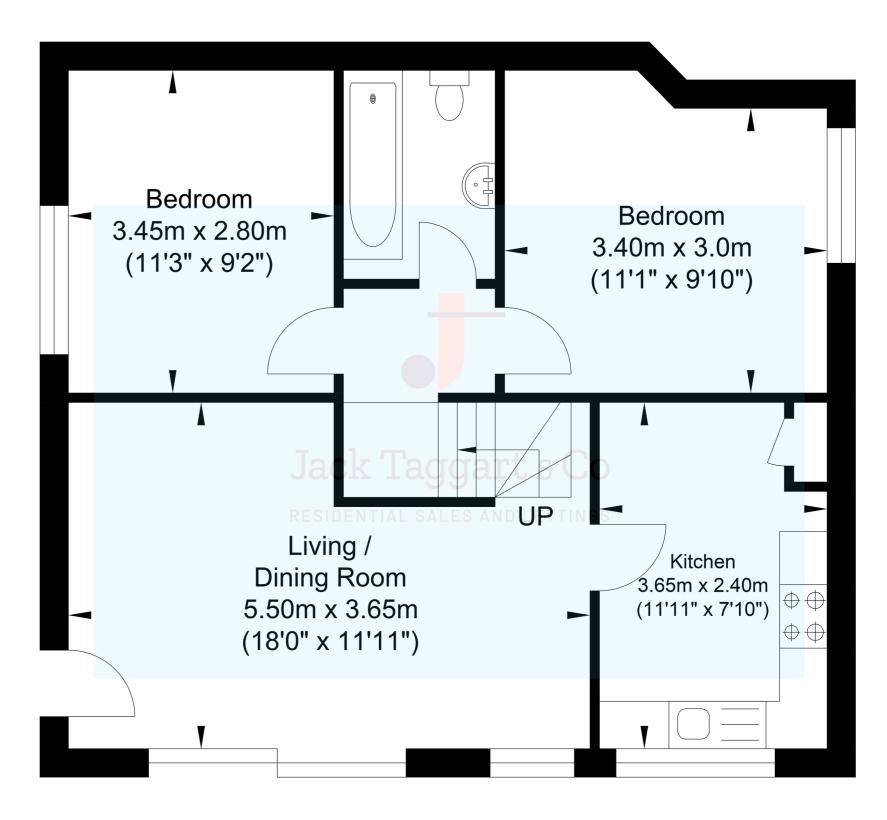

Jack Taggart & Co are delighted to offer this mezzanine apartment, which emphasises impeccable views. This home has a large open living area, which is perfect entertaining space. The Living room is bright and airy with assistance from the the vast bi-fold doors, creating gorgeous natural lighting throughout. Separate kitchen area with an intergrated Oven and ample storage space. This property benefits from two spacious double bedrooms which are up a small flight of stairs which creates a useful separation between the sleeping and living space. There is also the family bathroom on this level featuring a bath, sink and W/C.

## Coombe Rise, Saltdean

Approximate Floor Area 607.94 sq ft (56.48 sq m)

Approximate Gross Internal Area = 56.48 sq m / 607.94 sq ft
Illustration for identification purposes only, measurements are approximate, not to scale.