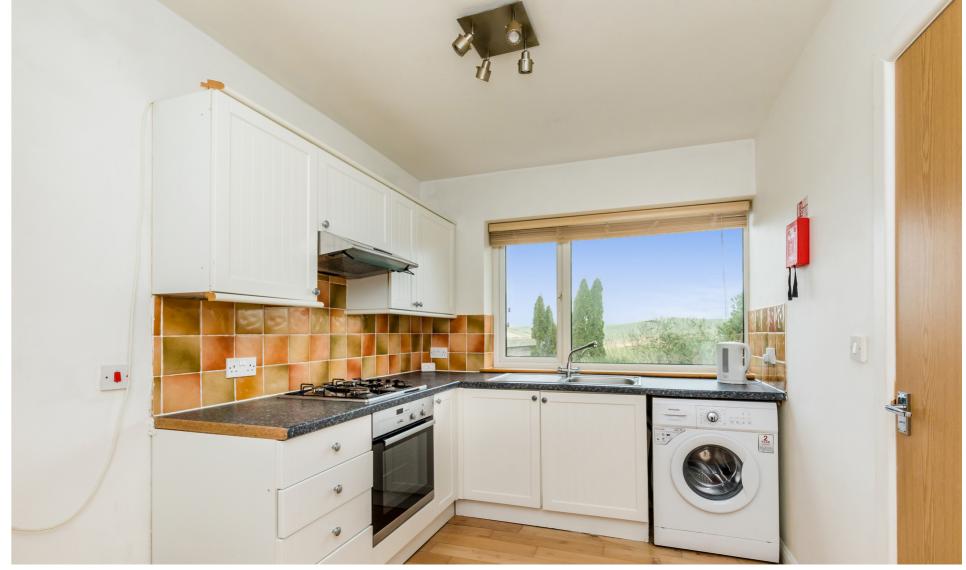

Jack Taggart & Co are delighted to offer this mezzanine apartment, which emphasises impeccable views. This home has a large open living area, which is perfect entertaining space. The Living room is bright and airy with assistance from the the vast bi-fold doors, creating gorgeous natural lighting throughout. Separate kitchen area with an intergrated Oven and ample storage space. This property benefits from two spacious double bedrooms which are up a small flight of stairs which creates a useful separation between the sleeping and living space. There is also the family bathroom on this level featuring a bath, sink and W/C.