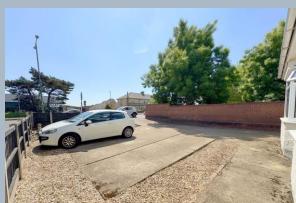

- 4 double bedroom detached bungalow set on a generous corner plot (4<sup>th</sup> bedroom can be used as a separate snug or study)
- Good sized lounge
- Kitchen/dining room to include wooden shaker style units with worktops above with integrated electric fan oven, gas hob and extractor above. Space and plumbing for a washing machine and tumble dryer
- Modern bathroom to include bath with shower above, wash hand basin and wc
- Large entrance hall
- Fully enclosed, level, westerly facing rear garden measuring approximately 40' x 40'
- Off road parking for 5 vehicles
- Double glazing and gas central heating throughout
- · Offered with no forward chain!