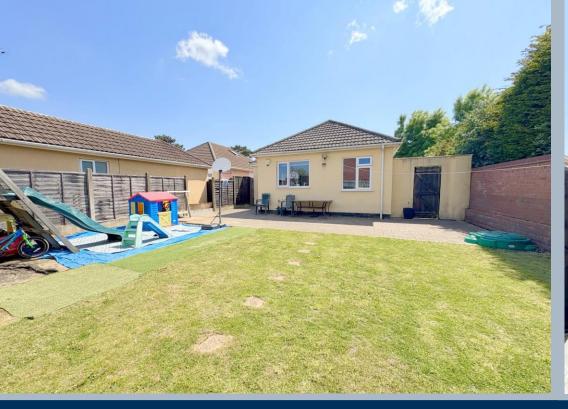

## 840 Ringwood Road, Bournemouth, Dorset, BH11 8NF FREEHOLD PRICE £365,000

A deceptively spacious 4 double bedroom detached bungalow set on a level corner plot, comprising of a good-sized lounge, kitchen/dining room, off road parking for 5 vehicles and situated conveniently a stone's throw away from Turbary Retail Park and half a mile from Canford Heath Nature Reserve. The property benefits from having a spacious entrance hallway, modern family bathroom and westerly facing private rear garden and is offered with no forward chain!

- 4 double bedroom detached bungalow set on a generous corner plot (4<sup>th</sup> bedroom can be used as a separate snug or study)
- Good sized lounge
- Kitchen/dining room to include wooden shaker style units with worktops above with integrated electric fan oven, gas hob and extractor above. Space and plumbing for a washing machine and tumble dryer
- Modern bathroom to include bath with shower above, wash hand basin and wc
- Large entrance hall
- Fully enclosed, level, westerly facing rear garden measuring approximately 40' x 40'
- Off road parking for 5 vehicles
- Double glazing and gas central heating throughout
- · Offered with no forward chain!