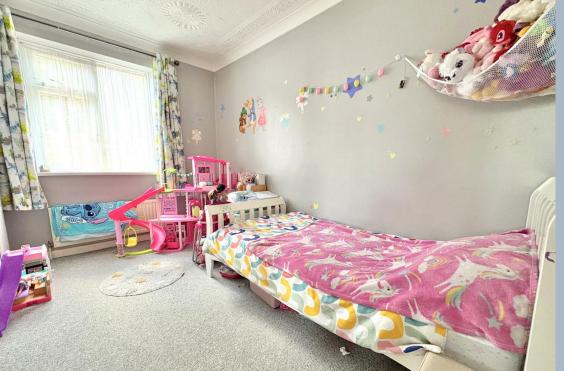

- 4 double bedroom detached bungalow set on a generous corner plot (4<sup>th</sup> bedroom can be used as a separate snug or study)
- Good sized lounge
- Kitchen/dining room to include wooden shaker style units with worktops above with integrated electric fan oven, gas hob and extractor above. Space and plumbing for a washing machine and tumble dryer
- Modern bathroom to include bath with shower above, wash hand basin and wc
- Large entrance hall
- Fully enclosed, level, westerly facing rear garden measuring approximately 40' x 40'
- Off road parking for 5 vehicles
- Double glazing and gas central heating throughout
- · Offered with no forward chain!