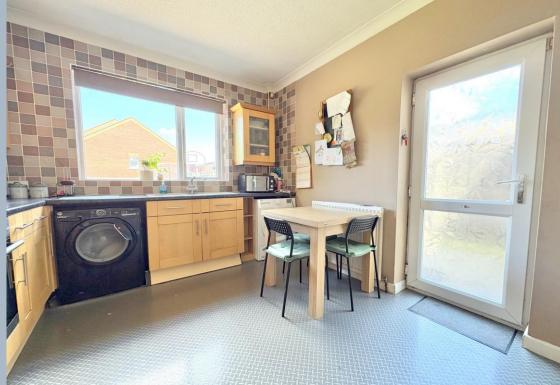

- 4 double bedroom detached bungalow set on a generous corner plot (4<sup>th</sup> bedroom can be used as a separate snug or study)
- Good sized lounge
- Kitchen/dining room to include wooden shaker style units with worktops above with integrated electric fan oven, gas hob and extractor above. Space and plumbing for a washing machine and tumble dryer
- Modern bathroom to include bath with shower above, wash hand basin and wc
- Large entrance hall
- Fully enclosed, level, westerly facing rear garden measuring approximately 40' x 40'
- Off road parking for 5 vehicles
- Double glazing and gas central heating throughout
- · Offered with no forward chain!