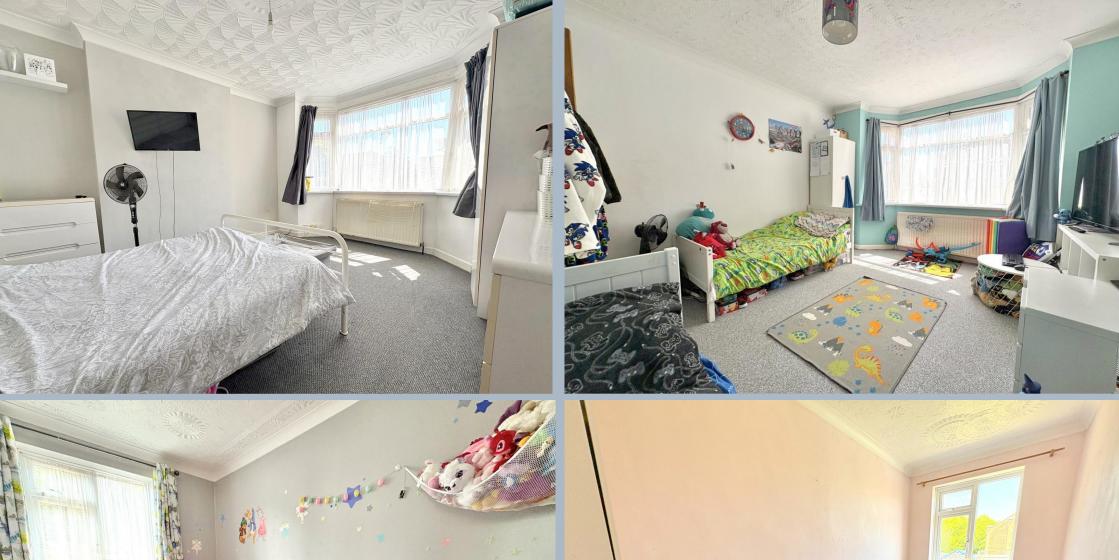

- 4 double bedroom detached bungalow set on a generous corner plot (4<sup>th</sup> bedroom can be used as a separate snug or study)
- Good sized lounge
- Kitchen/dining room to include wooden shaker style units with worktops above with integrated electric fan oven, gas hob and extractor above. Space and plumbing for a washing machine and tumble dryer
- Modern bathroom to include bath with shower above, wash hand basin and wc
- Large entrance hall
- Fully enclosed, level, westerly facing rear garden measuring approximately 40' x 40'
- Off road parking for 5 vehicles
- Double glazing and gas central heating throughout
- · Offered with no forward chain!