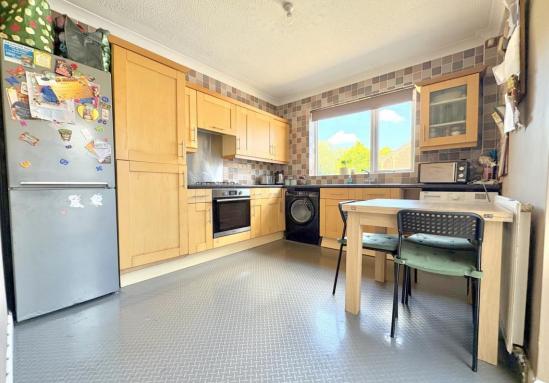

- 4 double bedroom detached bungalow set on a generous corner plot (4<sup>th</sup> bedroom can be used as a separate snug or study)
- Good sized lounge
- Kitchen/dining room to include wooden shaker style units with worktops above with integrated electric fan oven, gas hob and extractor above. Space and plumbing for a washing machine and tumble dryer
- Modern bathroom to include bath with shower above, wash hand basin and wc
- Large entrance hall
- Fully enclosed, level, westerly facing rear garden measuring approximately 40' x 40'
- Off road parking for 5 vehicles
- Double glazing and gas central heating throughout
- · Offered with no forward chain!