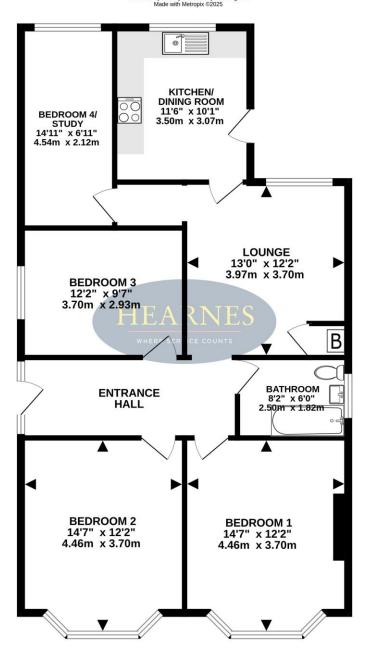

## TOTAL FLOOR AREA: 990 sq.ft. (92.0 sq.m.) approx.

Whilst every attempt has been made to ensure the accuracy of the floorplan contained here, measurements of doors, windows, rooms and any other items are approximate and no responsibility is taken for any error, omission or mis-statement. This plan is for illustrative purposes only and should be used as such by any prospective purchaser. The services, systems and appliances shown have not been tested and no guarantee as to their orbality or efficiency can be given.

Made with Metropix ©2025