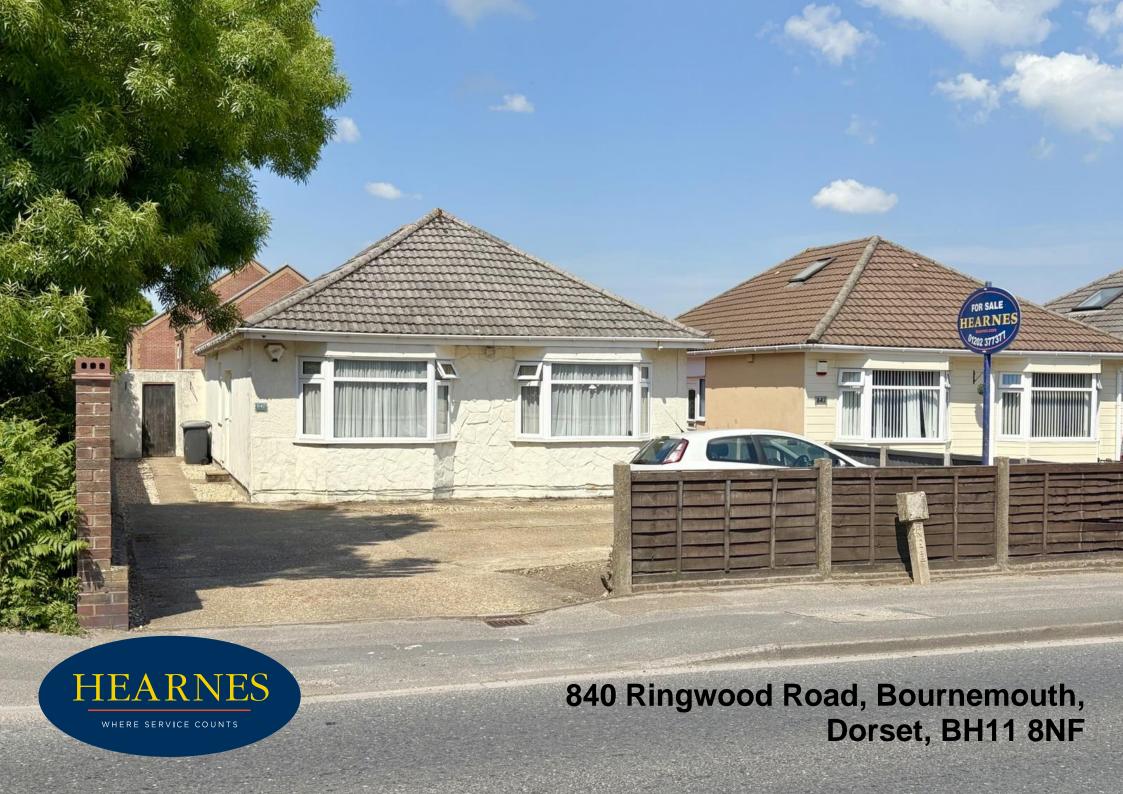

## 840 Ringwood Road, Bournemouth, Dorset, BH11 8NF FREEHOLD PRICE £365,000

A deceptively spacious 4 double bedroom detached bungalow set on a level corner plot, comprising of a good-sized lounge, kitchen/dining room, off road parking for 5 vehicles and situated conveniently a stone's throw away from Turbary Retail Park and half a mile from Canford Heath Nature Reserve. The property benefits from having a spacious entrance hallway, modern family bathroom and westerly facing private rear garden and is offered with no forward chain!

- 4 double bedroom detached bungalow set on a generous corner plot (4<sup>th</sup> bedroom can be used as a separate snug or study)
- Good sized lounge
- Kitchen/dining room to include wooden shaker style units with worktops above with integrated electric fan oven, gas hob and extractor above. Space and plumbing for a washing machine and tumble dryer
- Modern bathroom to include bath with shower above, wash hand basin and wc
- Large entrance hall
- Fully enclosed, level, westerly facing rear garden measuring approximately 40' x 40'
- Off road parking for 5 vehicles
- Double glazing and gas central heating throughout
- · Offered with no forward chain!

Conveniently located within moments of Knighton Heath Golf Course and opposite Ringwood Road Retail Park, the home is right by the A 348 Ringwood Road, providing excellent road links to Ferndown, Ringwood in one direction and Poole, Dorchester on the A350 in the other. Poole and Bournemouth Town Centres are within 3 miles.