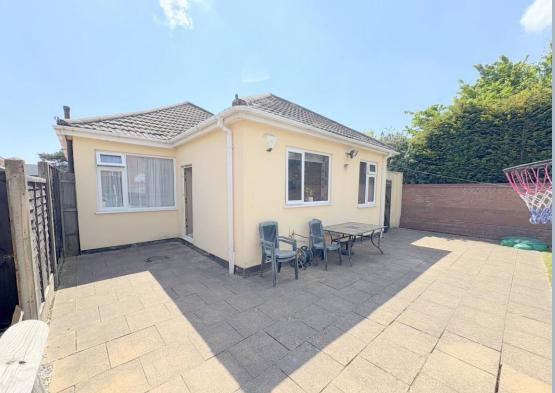

## 840 Ringwood Road, Bournemouth, Dorset, BH11 8NF FREEHOLD PRICE £365,000

A deceptively spacious 4 double bedroom detached bungalow set on a level corner plot, comprising of a good-sized lounge, kitchen/dining room, off road parking for 5 vehicles and situated conveniently a stone's throw away from Turbary Retail Park and half a mile from Canford Heath Nature Reserve. The property benefits from having a spacious entrance hallway, modern family bathroom and westerly facing private rear garden and is offered with no forward chain!

- 4 double bedroom detached bungalow set on a generous corner plot (4<sup>th</sup> bedroom can be used as a separate snug or study)
- Good sized lounge
- Kitchen/dining room to include wooden shaker style units with worktops above with integrated electric fan oven, gas hob and extractor above. Space and plumbing for a washing machine and tumble dryer
- Modern bathroom to include bath with shower above, wash hand basin and wc
- Large entrance hall
- Fully enclosed, level, westerly facing rear garden measuring approximately 40' x 40'
- Off road parking for 5 vehicles
- Double glazing and gas central heating throughout
- · Offered with no forward chain!