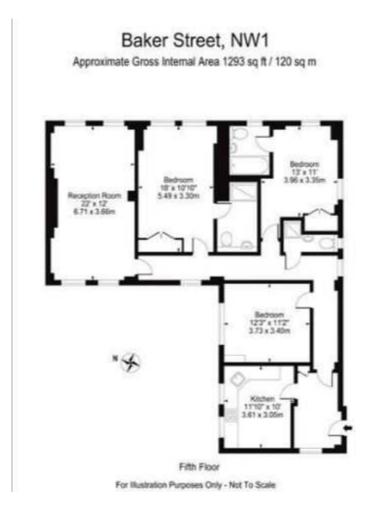

### **Chiltern Court, NW1**

Large and spacious three bedroom three bathroom apartment in a prestigious 24 hour portered block, good size reception, Master bedroom with en suit bathroom, further two double bedrooms, separate fully fitted kitchen and a further two step in shower rooms, situated on the fifth floor with lift. Service charge includes heating and hot water, property benefits from neutral decor and is light, bright and airy.