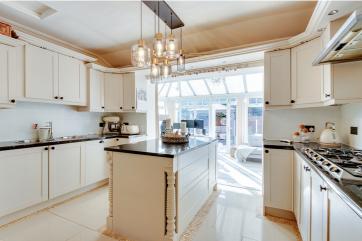

## Vicarage Road, Davyhulme, M41 5TP

\*\*VIDEO TOUR\*\* - \*\*PRESTIGIOUS URMSTON LOCATION\*\* - VITALSPACE ESTATE AGENTS are pleased to offer to the sales market this rare opportunity to purchase this unique, THREE DOUBLE BEDROOM detached family home of nearly 1750 sqft, located within arguably on one of the most desirable roads in Urmston. This delightful property would be ideal for any growing family providing bespoke accommodation arranged over two extensive floors. Offering flexible living accommodation finished in a contemporary style, this property is approached via a dual access, tegular paved driveway with gates for added security. The ground floor accommodation itself provides versatile accommodation with four good sized reception rooms and an impressive 16ft breakfast kitchen. The reception rooms themselves comprise of two large rooms currently used as a living room and a sitting room alongside the enviable open plan dining kitchen which leads into a well proportioned uPVC conservatory with double doors opening out into the landscaped SOUTH FACING rear garden. The dining kitchen itself is generous in size fitted with a host of traditional wall and base units which incorporating a range of integrated appliances complimented by granite worksurfaces. As mentioned, the kitchen itself opens into a good sized versatile conservatory making this property perfect for adult entertaining. A contemporary downstairs WC and utility room completes the ground floor accommodation. Stairs lead down from the hallway into a useful dry storage cellar. Stairs rise to the first floor landing which provides entry into a THREE well proportioned double bedrooms serviced by a luxury four piece tiled family bathroom. Externally, this property is set back from Vicarage Road, approached by a gated dual access driveway creating excellent off road parking facilities suitable for multiple vehicles and leads up to an attached garage with an up and over garage door. To the rear, there is a beautifully landscaped garden with a large tiled paved patio area leading onto a covered timber pergola, a perfect place for alfresco dining during those summer months. A shaped artificial lawned garden with timber fenced boundaries completes this perfect South facing garden. Additional benefits of this tastefully presented home include uPVC double glazing throughout, gas central heating and approved planning permission for the erection of single storey rear extension with alterations to eaves height to create a loft room (Planning application number -110926/HHA/23). Conveniently situated within easy reach of Urmston town centre with its excellent range of shops, general services and restaurants.