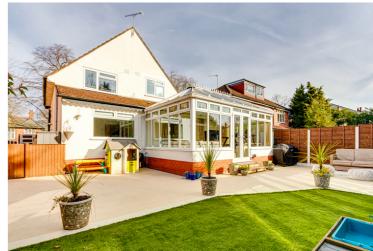

## Vicarage Road, Davyhulme, M41 5TP

\*\*VIDEO TOUR\*\* - \*\*PRESTIGIOUS URMSTON LOCATION\*\* - VITALSPACE ESTATE AGENTS are pleased to offer to the sales market this rare opportunity to purchase this unique, THREE DOUBLE BEDROOM detached family home of nearly 1750 sqft, located within arguably on one of the most desirable roads in Urmston. This delightful property would be ideal for any growing family providing bespoke accommodation arranged over two extensive floors. Offering flexible living accommodation finished in a contemporary style, this property is approached via a dual access, tegular paved driveway with gates for added security. The ground floor accommodation itself provides versatile accommodation with four good sized reception rooms and an impressive 16ft breakfast kitchen. The reception rooms themselves comprise of two large rooms currently used as a living room and a sitting room alongside the enviable open plan dining kitchen which leads into a well proportioned uPVC conservatory with double doors opening out into the landscaped SOUTH FACING rear garden. The dining kitchen itself is generous in size fitted with a host of traditional wall and base units which incorporating a range of integrated appliances complimented by granite worksurfaces. As mentioned, the kitchen itself opens into a good sized versatile conservatory making this property perfect for adult entertaining. A contemporary downstairs WC and utility room completes the ground floor accommodation. Stairs lead down from the hallway into a useful dry storage cellar. Stairs rise to the first floor landing which provides entry into a THREE well proportioned double bedrooms serviced by a luxury four piece tiled family bathroom. Externally, this property is set back from Vicarage Road, approached by a gated dual access driveway creating excellent off road parking facilities suitable for multiple vehicles and leads up to an attached garage with an up and over garage door. To the rear, there is a beautifully landscaped garden with a large tiled paved patio area leading onto a covered timber pergola, a perfect place for alfresco dining during those summer months. A shaped artificial lawned garden with timber fenced boundaries completes this perfect South facing garden. Additional benefits of this tastefully presented home include uPVC double glazing throughout, gas central heating and approved planning permission for the erection of single storey rear extension with alterations to eaves height to create a loft room (Planning application number -110926/HHA/23). Conveniently situated within easy reach of Urmston town centre with its excellent range of shops, general services and restaurants.