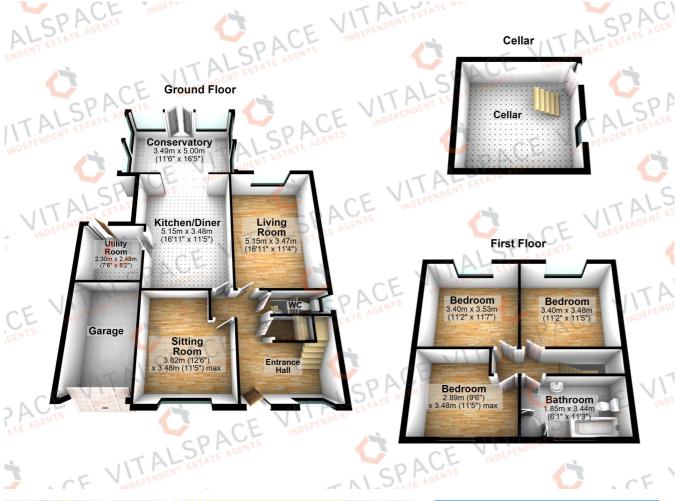

## Vicarage Road, Davyhulme, M41 5TP

\*\*VIDEO TOUR\*\* - \*\*PRESTIGIOUS URMSTON LOCATION\*\* - VITALSPACE ESTATE AGENTS are pleased to offer to the sales market this rare opportunity to purchase this unique, THREE DOUBLE BEDROOM detached family home of nearly 1750 sqft, located within arguably on one of the most desirable roads in Urmston. This delightful property would be ideal for any growing family providing bespoke accommodation arranged over two extensive floors. Offering flexible living accommodation finished in a contemporary style, this property is approached via a dual access, tegular paved driveway with gates for added security. The ground floor accommodation itself provides versatile accommodation with four good sized reception rooms and an impressive 16ft breakfast kitchen. The reception rooms themselves comprise of two large rooms currently used as a living room and a sitting room alongside the enviable open plan dining kitchen which leads into a well proportioned uPVC conservatory with double doors opening out into the landscaped SOUTH FACING rear garden. The dining kitchen itself is generous in size fitted with a host of traditional wall and base units which incorporating a range of integrated appliances complimented by granite worksurfaces. As mentioned, the kitchen itself opens into a good sized versatile conservatory making this property perfect for adult entertaining. A contemporary downstairs WC and utility room completes the ground floor accommodation. Stairs lead down from the hallway into a useful dry storage cellar. Stairs rise to the first floor landing which provides entry into a THREE well proportioned double bedrooms serviced by a luxury four piece tiled family bathroom. Externally, this property is set back from Vicarage Road, approached by a gated dual access driveway creating excellent off road parking facilities suitable for multiple vehicles and leads up to an attached garage with an up and over garage door. To the rear, there is a beautifully landscaped garden with a large tiled paved patio area leading onto a covered timber pergola, a perfect place for alfresco dining during those summer months. A shaped artificial lawned garden with timber fenced boundaries completes this perfect South facing garden. Additional benefits of this tastefully presented home include uPVC double glazing throughout, gas central heating and approved planning permission for the erection of single storey rear extension with alterations to eaves height to create a loft room (Planning application number -110926/HHA/23). Conveniently situated within easy reach of Urmston town centre with its excellent range of shops, general services and restaurants.