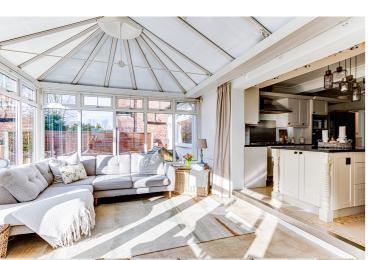

## Vicarage Road, Davyhulme, M41 5TP

\*\*VIDEO TOUR\*\* - \*\*PRESTIGIOUS URMSTON LOCATION\*\* - VITALSPACE ESTATE AGENTS are pleased to offer to the sales market this rare opportunity to purchase this unique, THREE DOUBLE BEDROOM detached family home of nearly 1750 sqft, located within arguably on one of the most desirable roads in Urmston. This delightful property would be ideal for any growing family providing bespoke accommodation arranged over two extensive floors. Offering flexible living accommodation finished in a contemporary style, this property is approached via a dual access, tegular paved driveway with gates for added security. The ground floor accommodation itself provides versatile accommodation with four good sized reception rooms and an impressive 16ft breakfast kitchen. The reception rooms themselves comprise of two large rooms currently used as a living room and a sitting room alongside the enviable open plan dining kitchen which leads into a well proportioned uPVC conservatory with double doors opening out into the landscaped SOUTH FACING rear garden. The dining kitchen itself is generous in size fitted with a host of traditional wall and base units which incorporating a range of integrated appliances complimented by granite worksurfaces. As mentioned, the kitchen itself opens into a good sized versatile conservatory making this property perfect for adult entertaining. A contemporary downstairs WC and utility room completes the ground floor accommodation. Stairs lead down from the hallway into a useful dry storage cellar. Stairs rise to the first floor landing which provides entry into a THREE well proportioned double bedrooms serviced by a luxury four piece tiled family bathroom. Externally, this property is set back from Vicarage Road, approached by a gated dual access driveway creating excellent off road parking facilities suitable for multiple vehicles and leads up to an attached garage with an up and over garage door. To the rear, there is a beautifully landscaped garden with a large tiled paved patio area leading onto a covered timber pergola, a perfect place for alfresco dining during those summer months. A shaped artificial lawned garden with timber fenced boundaries completes this perfect South facing garden. Additional benefits of this tastefully presented home include uPVC double glazing throughout, gas central heating and approved planning permission for the erection of single storey rear extension with alterations to eaves height to create a loft room (Planning application number -110926/HHA/23). Conveniently situated within easy reach of Urmston town centre with its excellent range of shops, general services and restaurants.