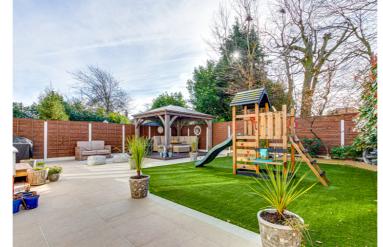

## Vicarage Road, Davyhulme, M41 5TP

\*\*VIDEO TOUR\*\* - \*\*PRESTIGIOUS URMSTON LOCATION\*\* - VITALSPACE ESTATE AGENTS are pleased to offer to the sales market this rare opportunity to purchase this unique, THREE DOUBLE BEDROOM detached family home of nearly 1750 sqft, located within arguably on one of the most desirable roads in Urmston. This delightful property would be ideal for any growing family providing bespoke accommodation arranged over two extensive floors. Offering flexible living accommodation finished in a contemporary style, this property is approached via a dual access, tegular paved driveway with gates for added security. The ground floor accommodation itself provides versatile accommodation with four good sized reception rooms and an impressive 16ft breakfast kitchen. The reception rooms themselves comprise of two large rooms currently used as a living room and a sitting room alongside the enviable open plan dining kitchen which leads into a well proportioned uPVC conservatory with double doors opening out into the landscaped SOUTH FACING rear garden. The dining kitchen itself is generous in size fitted with a host of traditional wall and base units which incorporating a range of integrated appliances complimented by granite worksurfaces. As mentioned, the kitchen itself opens into a good sized versatile conservatory making this property perfect for adult entertaining. A contemporary downstairs WC and utility room completes the ground floor accommodation. Stairs lead down from the hallway into a useful dry storage cellar. Stairs rise to the first floor landing which provides entry into a THREE well proportioned double bedrooms serviced by a luxury four piece tiled family bathroom. Externally, this property is set back from Vicarage Road, approached by a gated dual access driveway creating excellent off road parking facilities suitable for multiple vehicles and leads up to an attached garage with an up and over garage door. To the rear, there is a beautifully landscaped garden with a large tiled paved patio area leading onto a covered timber pergola, a perfect place for alfresco dining during those summer months. A shaped artificial lawned garden with timber fenced boundaries completes this perfect South facing garden. Additional benefits of this tastefully presented home include uPVC double glazing throughout, gas central heating and approved planning permission for the erection of single storey rear extension with alterations to eaves height to create a loft room (Planning application number -110926/HHA/23). Conveniently situated within easy reach of Urmston town centre with its excellent range of shops, general services and restaurants.