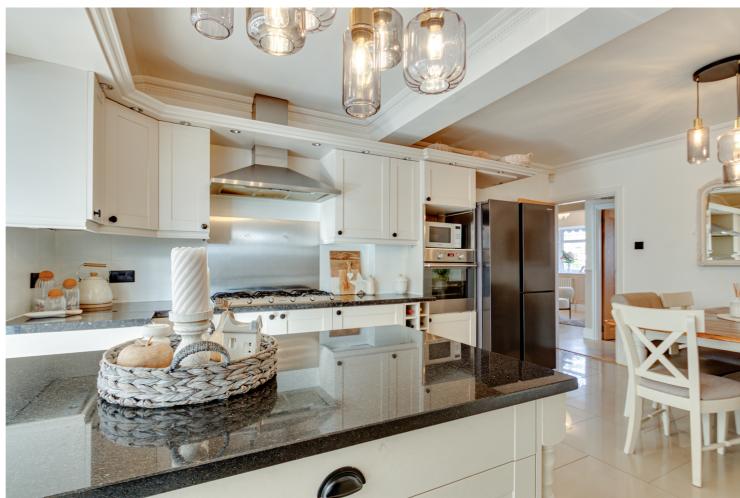

## Vicarage Road, Davyhulme, M41 5TP

\*\*VIDEO TOUR\*\* - \*\*PRESTIGIOUS URMSTON LOCATION\*\* - VITALSPACE ESTATE AGENTS are pleased to offer to the sales market this rare opportunity to purchase this unique, THREE DOUBLE BEDROOM detached family home of nearly 1750 sqft, located within arguably on one of the most desirable roads in Urmston. This delightful property would be ideal for any growing family providing bespoke accommodation arranged over two extensive floors. Offering flexible living accommodation finished in a contemporary style, this property is approached via a dual access, tegular paved driveway with gates for added security. The ground floor accommodation itself provides versatile accommodation with four good sized reception rooms and an impressive 16ft breakfast kitchen. The reception rooms themselves comprise of two large rooms currently used as a living room and a sitting room alongside the enviable open plan dining kitchen which leads into a well proportioned uPVC conservatory with double doors opening out into the landscaped SOUTH FACING rear garden. The dining kitchen itself is generous in size fitted with a host of traditional wall and base units which incorporating a range of integrated appliances complimented by granite worksurfaces. As mentioned, the kitchen itself opens into a good sized versatile conservatory making this property perfect for adult entertaining. A contemporary downstairs WC and utility room completes the ground floor accommodation. Stairs lead down from the hallway into a useful dry storage cellar. Stairs rise to the first floor landing which provides entry into a THREE well proportioned double bedrooms serviced by a luxury four piece tiled family bathroom. Externally, this property is set back from Vicarage Road, approached by a gated dual access driveway creating excellent off road parking facilities suitable for multiple vehicles and leads up to an attached garage with an up and over garage door. To the rear, there is a beautifully landscaped garden with a large tiled paved patio area leading onto a covered timber pergola, a perfect place for alfresco dining during those summer months. A shaped artificial lawned garden with timber fenced boundaries completes this perfect South facing garden. Additional benefits of this tastefully presented home include uPVC double glazing throughout, gas central heating and approved planning permission for the erection of single storey rear extension with alterations to eaves height to create a loft room (Planning application number -110926/HHA/23). Conveniently situated within easy reach of Urmston town centre with its excellent range of shops, general services and restaurants.

## Features

- Three spacious bedrooms
- Unique family home
- Highly regarded location
- Southerly facing garden
- Fabulous open plan kitchen
- Four reception rooms
- Dual access driveway
- Utility and downstairs WC
- Convient for amenities
- Viewing highly recommended