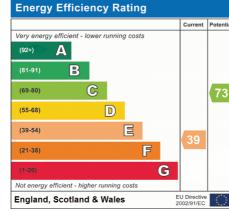

## Frequently Asked Questions

How long have you owned the property for? 6.5 years

When was the roof last replaced? Not during ownership

How old is the boiler and when was it last inspected? Gas central heating