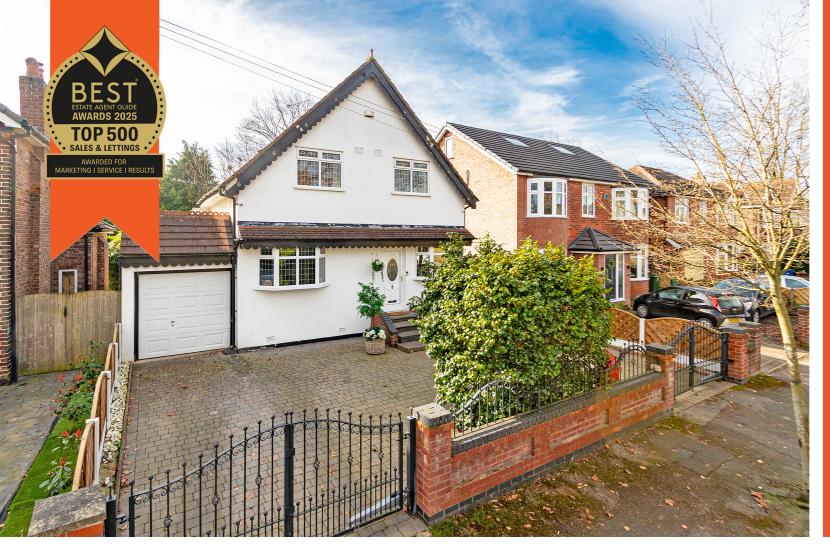

## Vicarage Road, Davyhulme, M41 5TP

\*\*VIDEO TOUR\*\* - \*\*PRESTIGIOUS URMSTON LOCATION\*\* - VITALSPACE ESTATE AGENTS are pleased to offer to the sales market this rare opportunity to purchase this unique, THREE DOUBLE BEDROOM detached family home of nearly 1750 sqft, located within arguably on one of the most desirable roads in Urmston. This delightful property would be ideal for any growing family providing bespoke accommodation arranged over two extensive floors. Offering flexible living accommodation finished in a contemporary style, this property is approached via a dual access, tegular paved driveway with gates for added security. The ground floor accommodation itself provides versatile accommodation with four good sized reception rooms and an impressive 16ft breakfast kitchen. The reception rooms themselves comprise of two large rooms currently used as a living room and a sitting room alongside the enviable open plan dining kitchen which leads into a well proportioned uPVC conservatory with double doors opening out into the landscaped SOUTH FACING rear garden. The dining kitchen itself is generous in size fitted with a host of traditional wall and base units which incorporating a range of integrated appliances complimented by granite worksurfaces. As mentioned, the kitchen itself opens into a good sized versatile conservatory making this property perfect for adult entertaining. A contemporary downstairs WC and utility room completes the ground floor accommodation. Stairs lead down from the hallway into a useful dry storage cellar. Stairs rise to the first floor landing which provides entry into a THREE well proportioned double bedrooms serviced by a luxury four piece tiled family bathroom. Externally, this property is set back from Vicarage Road, approached by a gated dual access driveway creating excellent off road parking facilities suitable for multiple vehicles and leads up to an attached garage with an up and over garage door. To the rear, there is a beautifully landscaped garden with a large tiled paved patio area leading onto a covered timber pergola, a perfect place for alfresco dining during those summer months. A shaped artificial lawned garden with timber fenced boundaries completes this perfect South facing garden. Additional benefits of this tastefully presented home include uPVC double glazing throughout, gas central heating and approved planning permission for the erection of single storey rear extension with alterations to eaves height to create a loft room (Planning application number -110926/HHA/23). Conveniently situated within easy reach of Urmston town centre with its excellent range of shops, general services and restaurants.