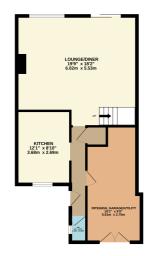

This much loved home has been in the same family since it was built in the 1970's and over the years it has been beautifully maintained and updated. Presented in immaculate condition throughout the ground floor comprises: entrance hallway, w.c, a handy storage cupboard and access into the integral garage which is currently used as part utility room. The kitchen has been refitted with cream 'shaker' stle units incorporating integrated appliances to include an under counter fridge, dishwasher, built in oven, hob and extractor. Completing the ground floor is a gorgeous and spacious lounge/dining room with feature fireplace and sliding doors into the garden.

GROUND FLOOR 652 sq.ft. (60.6 sq.m.) approx

1ST FLOOR 546 sq.ft. (50.8 sq.m.) approx.

01788 577 218 info@guild-house.com guildhouseestateagents.co.uk

Agents note: All measurements are approximate and whilst every attempt has been made to ensure accuracy they are for general guidance only and must not be relied on. The fixture and fittings referred to have not been tested and therefore no guarantee can be given that they are in working order. Internal photographs are reproduced for general information and it must not be inferred that any item shown is included with the property.