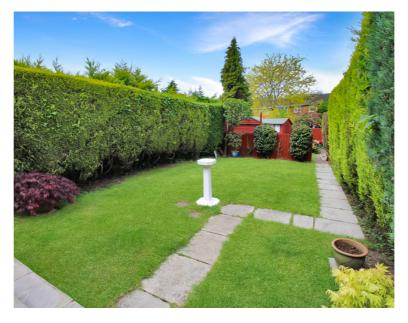

Externally there is a fantastic large rear garden enclosed by tall mature hedgerows, offering a huge amount of privacy, which has a paved patio area and well tended lawn, a pathway down the garden leads through to a feature circular patio and decorative gravelled area, there are three timber sheds and a secure side gate which leads to the front of the property.