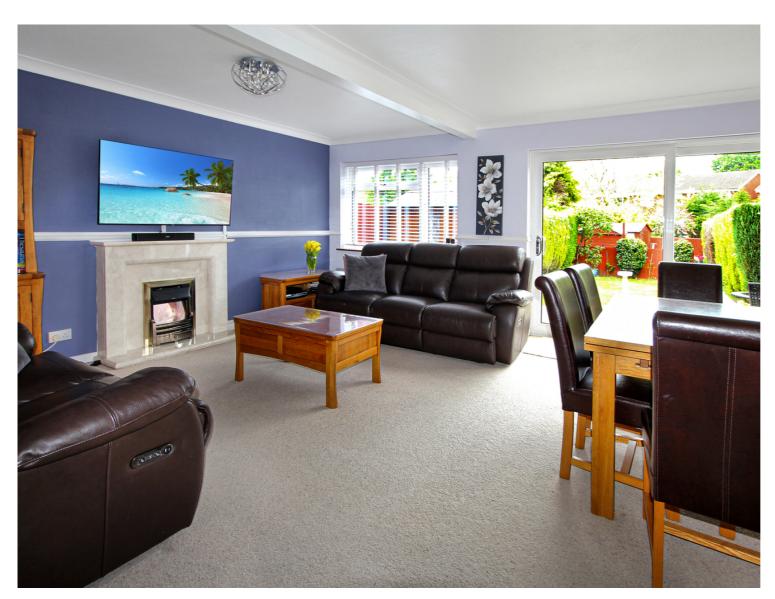

This much loved home has been in the same family since it was built in the 1970's and over the years it has been beautifully maintained and updated. Presented in immaculate condition throughout the ground floor comprises: entrance hallway, w.c, a handy storage cupboard and access into the integral garage which is currently used as part utility room. The kitchen has been refitted with cream 'shaker' stle units incorporating integrated appliances to include an under counter fridge, dishwasher, built in oven, hob and extractor. Completing the ground floor is a gorgeous and spacious lounge/dining room with feature fireplace and sliding doors into the garden.