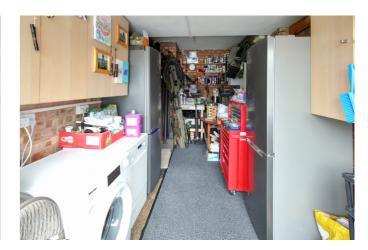

This much loved home has been in the same family since it was built in the 1970's and over the years it has been beautifully maintained and updated. Presented in immaculate condition throughout the ground floor comprises: entrance hallway, w.c, a handy storage cupboard and access into the integral garage which is currently used as part utility room. The kitchen has been refitted with cream 'shaker' stle units incorporating integrated appliances to include an under counter fridge, dishwasher, built in oven, hob and extractor. Completing the ground floor is a gorgeous and spacious lounge/dining room with feature fireplace and sliding doors into the garden.