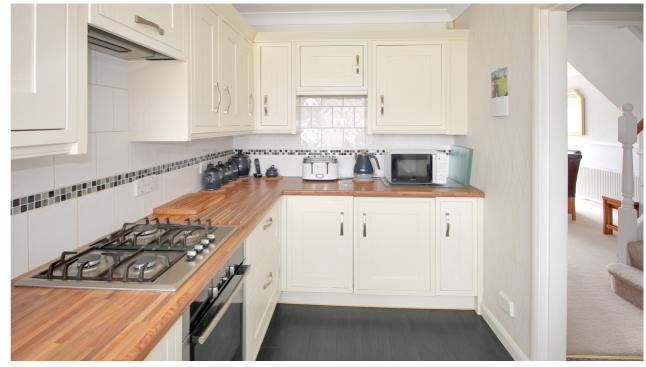

This much loved home has been in the same family since it was built in the 1970's and over the years it has been beautifully maintained and updated. Presented in immaculate condition throughout the ground floor comprises: entrance hallway, w.c, a handy storage cupboard and access into the integral garage which is currently used as part utility room. The kitchen has been refitted with cream 'shaker' stle units incorporating integrated appliances to include an under counter fridge, dishwasher, built in oven, hob and extractor. Completing the ground floor is a gorgeous and spacious lounge/dining room with feature fireplace and sliding doors into the garden.