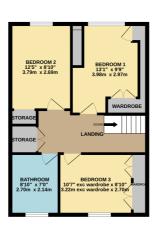

To the first floor the large landing area has a useful storage cupboard. There are three generously proportioned double bedrooms, two boasting a range of built in wardrobes. A good sized refitted bathroom with corner bath and separate shower enclosure completes the upstairs of this fantastic family home. The property further benefits from a boarded loft with pull down ladder, gas central heating and upvc double glazing throughout.

GROUND FLOOR 652 sq.ft. (60.6 sq.m.) approx

1ST FLOOR 546 sq.ft. (50.8 sq.m.) approx.

01788 577 218 info@guild-house.com guildhouseestateagents.co.uk

Agents note: All measurements are approximate and whilst every attempt has been made to ensure accuracy they are for general guidance only and must not be relied on. The fixture and fittings referred to have not been tested and therefore no guarantee can be given that they are in working order. Internal photographs are reproduced for general information and it must not be inferred that any item shown is included with the property.