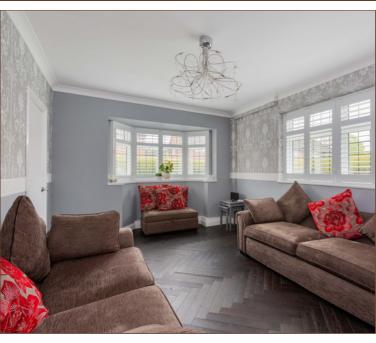

Upon entrance, there is a welcoming hallway with a downstairs cloakroom to the right and fitted storage units. The ground floor also comprises a spacious family room, a downstairs bedroom with the advantage of an en-suite shower room and, a commodious kitchen space that has been extended with ample dining space and a separate utility room.

The first floor features the main family bathroom and two generously sized bedrooms including the 15ft master which benefits from fitted wardrobes.

Externally, the property boasts a self contained annexe equipped with a shower room and kitchenette, private and low maintenance front and rear gardens as well as a gated front drive that accommodates parking for three cars