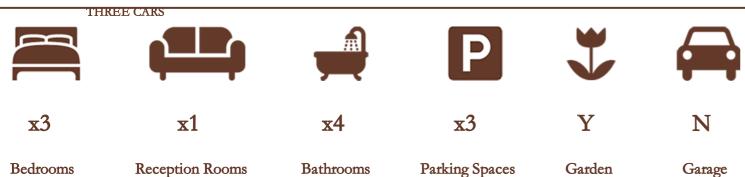

The first floor features the main family bathroom and two generously sized bedrooms including the 15ft master which benefits from fitted wardrobes.

Externally, the property boasts a self contained annexe equipped with a shower room and kitchenette, private and low maintenance front and rear gardens as well as a gated front drive that accommodates parking for three cars

WITHIN WALKING DISTANCE TO MANY LOCAL SCHOOLS INCLUDING LANGLEY ACADEMY AND LANGLEY GRAMMAR SCHOOL

THREE BATHROOMS INCLUDING DOWNSTAIRS CLOAKROOM & EN-SUITE

SPACIOUS KITCHEN WITH SEPARATE UTILITY
ROOM

GATED FRONT DRIVE WITH PARKING FOR