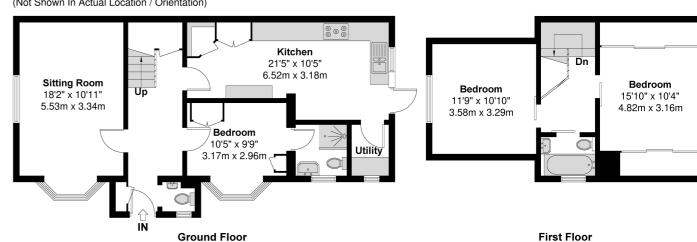

Upon entrance, there is a welcoming hallway with a downstairs cloakroom to the right and fitted storage units. The ground floor also comprises a spacious family room, a downstairs bedroom with the advantage of an en-suite shower room and, a commodious kitchen space that has been extended with ample dining space and a separate utility room.

The first floor features the main family bathroom and two generously sized bedrooms including the 15ft master which benefits from fitted wardrobes.

Externally, the property boasts a self contained annexe equipped with a shower room and kitchenette, private and low maintenance front and rear gardens as well as a gated front drive that accommodates parking for three cars

Property Information Floor Plan

RECENTLY RENOVATED THROUGHOUT

SHORT DISTANCE TO LANGLEY STATION

15FT MASTER BEDROOM WITH INTEGRATED

SELF CONTAINED ANNEXE WITH A SHOWER

PRIVATE FRONT AND REAR GARDEN

THREE BEDROOM SEMI DETACHED FAMILY HOME

# Harrow Road Approximate Floor Area = 101 23 Square m

Approximate Floor Area = 101.23 Square meters / 1089.63 Square feet
Outbuilding = 15.75 Square meters / 169.53 Square feet
Total Area = 116.98 Square meters / 1259.16 Square feet

Illustration for identification purposes only, measurements are approximate, not to scale.