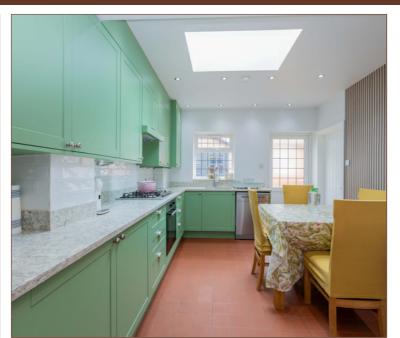

Upon entrance, there is a welcoming hallway with a downstairs cloakroom to the right and fitted storage units. The ground floor also comprises a spacious family room, a downstairs bedroom with the advantage of an en-suite shower room and, a commodious kitchen space that has been extended with ample dining space and a separate utility room.