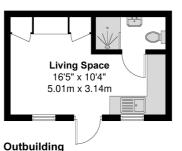

# Harrow Road Approximate Floor Area = 101 23 Square m

Approximate Floor Area = 101.23 Square meters / 1089.63 Square feet
Outbuilding = 15.75 Square meters / 169.53 Square feet
Total Area = 116.98 Square meters / 1259.16 Square feet

Illustration for identification purposes only, measurements are approximate, not to scale.