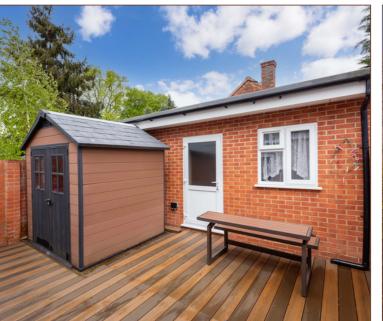

The first floor features the main family bathroom and two generously sized bedrooms including the 15ft master which benefits from fitted wardrobes.

Externally, the property boasts a self contained annexe equipped with a shower room and kitchenette, private and low maintenance front and rear gardens as well as a gated front drive that accommodates parking for three cars

Property Information Floor Plan

RECENTLY RENOVATED THROUGHOUT

SHORT DISTANCE TO LANGLEY STATION

15FT MASTER BEDROOM WITH INTEGRATED

SELF CONTAINED ANNEXE WITH A SHOWER

PRIVATE FRONT AND REAR GARDEN

THREE BEDROOM SEMI DETACHED FAMILY HOME