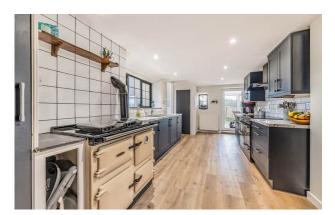

# Description

This enviably positioned period home adjoins open countryside and has been extensively renovated by the current owners. The accommodation has a contemporary finish but great care has also been taken to maintain its period charm. There are three large receptions rooms, an impressive, newly fitted kitchen, a conservatory and a shower room with WC. The bedrooms all offer superb southerly aspects and the newly fitted bathroom continues the contemporary theme. There is ample space for parking and a detached double garage with electric door. The secure, south facing garden enjoys plenty of privacy and the raised sun terrace (complete with heated plunge pool) affords fabulous views towards the neighbouring countryside.