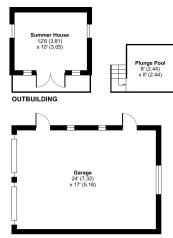

# Meadow Cottage, Parbrook, Glastonbury, BA6

Approximate Area = 1964 sq ft / 182.4 sq m Garage= 408 sq ft / 37.9 sq m Outbuilding = 125 sq ft / 11.6 sq m Total = 2497 sq ft / 231.9 sq m For identification only - Not to scale

Floor plan produced in accordance with RICS Property Measurement Standards incorpor International Property Measurement Standards (IPMS2 Residential). ©nlchecom 2023. Produced for Cooper and Tanner. REF: 1080669