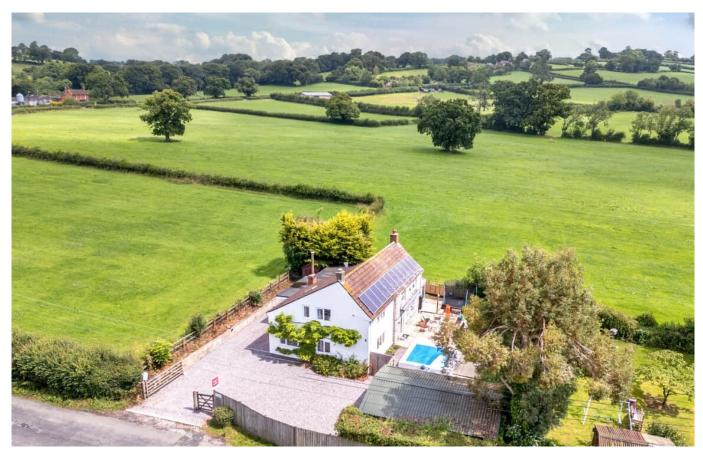

# Bradley Lane

Parbrook, BA68PA

£645,000 Freehold

**3 3 3 3 1 EPC C** 

# Description

This enviably positioned period home adjoins open countryside and has been extensively renovated by the current owners. The accommodation has a contemporary finish but great care has also been taken to maintain its period charm. There are three large receptions rooms, an impressive, newly fitted kitchen, a conservatory and a shower room with WC. The bedrooms all offer superb southerly aspects and the newly fitted bathroom continues the contemporary theme. There is ample space for parking and a detached double garage with electric door. The secure, south facing garden enjoys plenty of privacy and the raised sun terrace (complete with heated plunge pool) affords fabulous views towards the neighbouring countryside.

# **Features**

- FREE residents GLASTONBURY FESTIVAL TICKETS
- DOUBLE GARAGE and vast amounts of parking
- New double glazing (2023)
- THREE RECEPTIONS ROOMS
- SOUTH facing garden
- Heated plunge pool
- Wood burner (installed 2023)
- Solar panels (Lease agreement in place)
- Scope to extend (subject to relevant permissions)
- Freehold Council Tax Band E