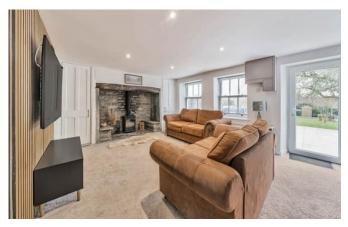

# Description

This enviably positioned period home adjoins open countryside and has been extensively renovated by the current owners. The accommodation has a contemporary finish but great care has also been taken to maintain its period charm. There are three large receptions rooms, an impressive, newly fitted kitchen, a conservatory and a shower room with WC. The bedrooms all offer superb southerly aspects and the newly fitted bathroom continues the contemporary theme. There is ample space for parking and a detached double garage with electric door. The secure, south facing garden enjoys plenty of privacy and the raised sun terrace (complete with heated plunge pool) affords fabulous views towards the neighbouring countryside.