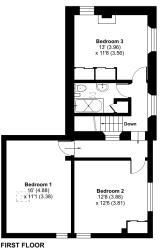

# Meadow Cottage, Parbrook, Glastonbury, BA6

Approximate Area = 1964 sq ft / 182.4 sq m Garage= 408 sq ft / 37.9 sq m Outbuilding = 125 sq ft / 11.6 sq m Total = 2497 sq ft / 231.9 sq m For identification only - Not to scale

Floor plan produced in accordance with RICS Property Measurement Standards incorpor International Property Measurement Standards (IPMS2 Residential). ©nlchecom 2023. Produced for Cooper and Tanner. REF: 1080669