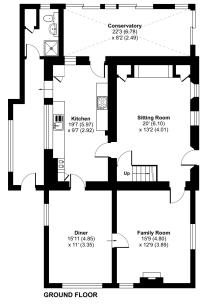

# Meadow Cottage, Parbrook, Glastonbury, BA6

Approximate Area = 1964 sq ft / 182.4 sq m Garage= 408 sq ft / 37.9 sq m Outbuilding = 125 sq ft / 11.6 sq m Total = 2497 sq ft / 231.9 sq m For identification only - Not to scale

Floor plan produced in accordance with RICS Property Measurement Standards incorpor International Property Measurement Standards (IPMS2 Residential). ©nlchecom 2023. Produced for Cooper and Tanner. REF: 1080669