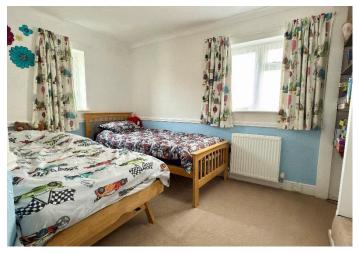

On the first floor there are 4 double bedrooms and the family bathroom. The bathroom is large and comprises of a panel bath with shower over, pedestal sink unit and low level wc.

The property has the benefit of gas fired central heating and double glazing.

## **First Floor**

Bedroom 1 13'7"x9'

Bedroom 2 11'7"x8'5"(min)
Bedroom 3 12'8"x8'2"
Bedroom 4 10'7"x7'11"
Bathroom 11'3"x5'5"