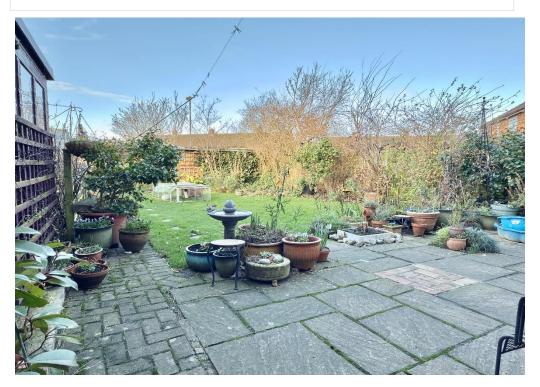

Outside there is gated side access to the rear garden which is laid predominantly to lawn with patio area, garden shed, greenhouse and borders planted with mature shrubs. At the front there is ample driveway parking.