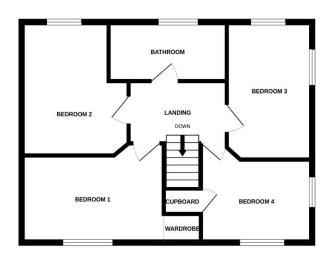

On the first floor there are 4 double bedrooms and the family bathroom. The bathroom is large and comprises of a panel bath with shower over, pedestal sink unit and low level wc.

The property has the benefit of gas fired central heating and double glazing.

## **Ground Floor**

Entrance Hall

 Lounge
 13'6"x11'11"

 Kitchen/dining room
 20'10"x9'10"

 Utility room
 6'11"x6'2"

 Shower room
 6'11"x6'6"

## **First Floor**

Bedroom 1 13'7"x9'

Bedroom 2 11'7"x8'5"(min)
Bedroom 3 12'8"x8'2"
Bedroom 4 10'7"x7'11"
Bathroom 11'3"x5'5"

#### **Outside**

Garden Shed Greenhouse Gated side access

**Tewkesbury Borough Council Tax Band C** 

This floorplan is provided for guidance only as an approximate layout of the property and should not be relied upon as a statement of fact.