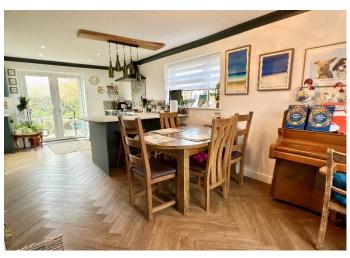

To the right there is a modern triple aspect kitchen/dining room with patio doors out to the garden. The kitchen is fitted with a range of modern wall and base units which include an integrated fridge, freezer, dishwasher and multifuel range style cooker.

## **Ground Floor**

Entrance Hall

 Lounge
 13'6"x11'11"

 Kitchen/dining room
 20'10"x9'10"

 Utility room
 6'11"x6'2"

 Shower room
 6'11"x6'6"