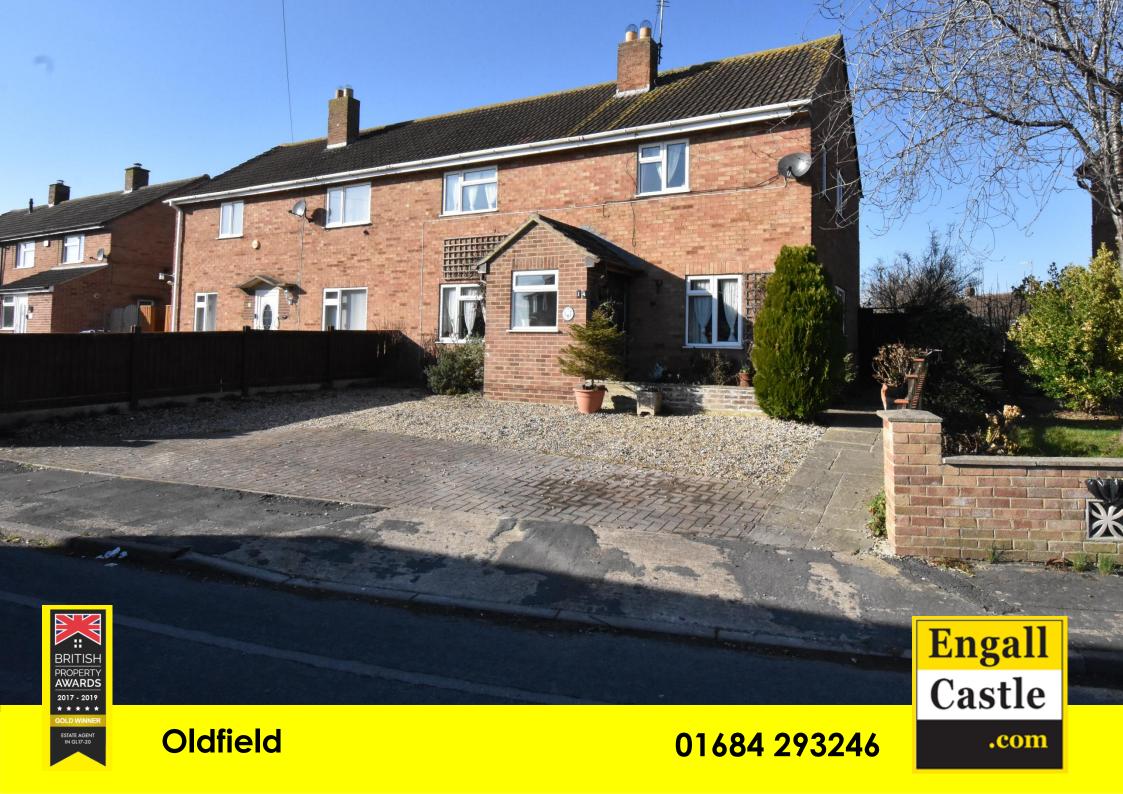

# 14 Oldfield, Tewkesbury, GL20 5QX

This traditionally built semi detached home offers beautifully light, and surprisingly spacious accommodation with generously proportioned room sizes.

An attractive entrance hall welcomes visitors and leads through to the lounge on the left. The lounge has a window to the front and an attractive fireplace with open fire.

Outside there is gated side access to the rear garden which is laid predominantly to lawn with patio area, garden shed, greenhouse and borders planted with mature shrubs. At the front there is ample driveway parking.

Quietly located within the Oldfield area of the town centre, it is within easy level walking distance of the town centre and its wealth of excellent amenities.

Tewkesbury itself is centrally situated between Cheltenham (10 miles), Worcester (18 miles), Gloucester (11 miles) M5 J9 (1.5 miles) Ashchurch Station (2 miles) it is an excellent commuting base.