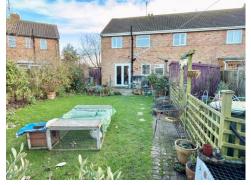

Outside there is gated side access to the rear garden which is laid predominantly to lawn with patio area, garden shed, greenhouse and borders planted with mature shrubs. At the front there is ample driveway parking.

#### **Outside**

Garden Shed Greenhouse Gated side access

**Tewkesbury Borough Council Tax Band C** 

This floorplan is provided for guidance only as an approximate layout of the property and should not be relied upon as a statement of fact.