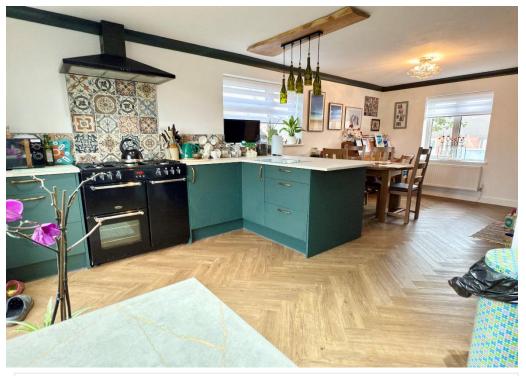

To the right there is a modern triple aspect kitchen/dining room with patio doors out to the garden. The kitchen is fitted with a range of modern wall and base units which include an integrated fridge, freezer, dishwasher and multifuel range style cooker.