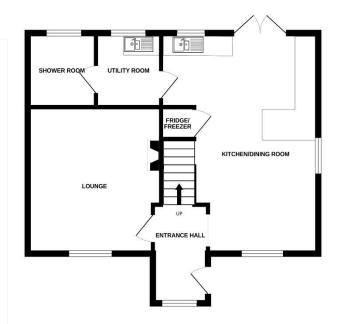

## **Ground Floor**

Entrance Hall

 Lounge
 13'6"x11'11"

 Kitchen/dining room
 20'10"x9'10"

 Utility room
 6'11"x6'2"

 Shower room
 6'11"x6'6"

#### **Outside**

Garden Shed Greenhouse Gated side access

**Tewkesbury Borough Council Tax Band C** 

This floorplan is provided for guidance only as an approximate layout of the property and should not be relied upon as a statement of fact.