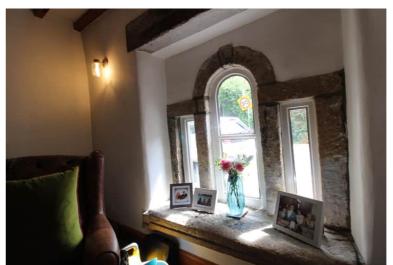

## **FULL DESCRIPTION**

Viewing is essential to fully appreciate this stunning five bedroom grade II listed semi-detached barn situated in the sought after village location of Oxenhope with excellent access to village amenities and the local primary school. The well proportioned accommodation comprises of an entrance hall with double doors to the front and offering access to the lounge which has windows to the side and feature mullion windows to the front, wood burning stove in features stone fireplace. The spacious dining kitchen is a real feature of this property measuring approximately 23ft3 in length and having a range of modern base and wall mounted units, integrated double oven, hob, dishwasher, windows to both rear and side aspect, patio doors leading out to the rear garden. To the first floor there are four bedrooms, the largest of which has an en-suite shower room with shower cubicle, WC, wash hand basin. The house bathroom has a four piece suite comprising of a free standing roll top claw foot bath, shower cubicle, WC, wash hand basin. To the second floor a superb master bedroom with features apex ceiling beams, three double glazed Velux windows and under eaves storage. Externally there is a well maintained rear lawn and patio which is all enclosed, there is a good size rear driveway providing off-road parking. Awaiting EPC.