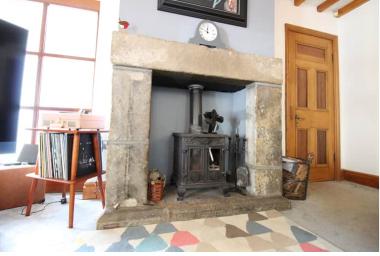

## **FULL DESCRIPTION**

Viewing is essential to fully appreciate this stunning five bedroom grade II listed semi-detached barn situated in the sought after village location of Oxenhope with excellent access to village amenities and the local primary school. The well proportioned accommodation comprises of an entrance hall with double doors to the front and offering access to the lounge which has windows to the side and feature mullion windows to the front, wood burning stove in features stone fireplace. The spacious dining kitchen is a real feature of this property measuring approximately 23ft3 in length and having a range of modern base and wall mounted units, integrated double oven, hob, dishwasher, windows to both rear and side aspect, patio doors leading out to the rear garden. To the first floor there are four bedrooms, the largest of which has an en-suite shower room with shower cubicle, WC, wash hand basin. The house bathroom has a four piece suite comprising of a free standing roll top claw foot bath, shower cubicle, WC, wash hand basin. To the second floor a superb master bedroom with features apex ceiling beams, three double glazed Velux windows and under eaves storage. Externally there is a well maintained rear lawn and patio which is all enclosed, there is a good size rear driveway providing off-road parking. Awaiting EPC.