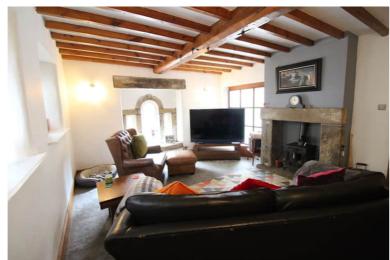

## **FULL DESCRIPTION**

Viewing is essential to fully appreciate this stunning five bedroom grade II listed semi-detached barn situated in the sought after village location of Oxenhope with excellent access to village amenities and the local primary school. The well proportioned accommodation comprises of an entrance hall with double doors to the front and offering access to the lounge which has windows to the side and feature mullion windows to the front, wood burning stove in features stone fireplace. The spacious dining kitchen is a real feature of this property measuring approximately 23ft3 in length and having a range of modern base and wall mounted units, integrated double oven, hob, dishwasher, windows to both rear and side aspect, patio doors leading out to the rear garden. To the first floor there are four bedrooms, the largest of which has an en-suite shower room with shower cubicle, WC, wash hand basin. The house bathroom has a four piece suite comprising of a free standing roll top claw foot bath, shower cubicle, WC, wash hand basin. To the second floor a superb master bedroom with features apex ceiling beams, three double glazed Velux windows and under eaves storage. Externally there is a well maintained rear lawn and patio which is all enclosed, there is a good size rear driveway providing off-road parking. Awaiting EPC.