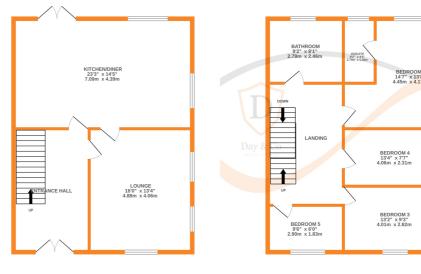

## **FULL DESCRIPTION**

Viewing is essential to fully appreciate this stunning five bedroom grade II listed semi-detached barn situated in the sought after village location of Oxenhope with excellent access to village amenities and the local primary school. The well proportioned accommodation comprises of an entrance hall with double doors to the front and offering access to the lounge which has windows to the side and feature mullion windows to the front, wood burning stove in features stone fireplace. The spacious dining kitchen is a real feature of this property measuring approximately 23ft3 in length and having a range of modern base and wall mounted units, integrated double oven, hob, dishwasher, windows to both rear and side aspect, patio doors leading out to the rear garden. To the first floor there are four bedrooms, the largest of which has an en-suite shower room with shower cubicle, WC, wash hand basin. The house bathroom has a four piece suite comprising of a free standing roll top claw foot bath, shower cubicle, WC, wash hand basin. To the second floor a superb master bedroom with features apex ceiling beams, three double glazed Velux windows and under eaves storage. Externally there is a well maintained rear lawn and patio which is all enclosed, there is a good size rear driveway providing off-road parking. Awaiting EPC.

200100 51000

Whilst every attempt has been made to ensure the accuracy of the floorplan contained here, measurements of doors, windows, rooms and any other items are approximate and no responsibility is taken for any error, omission or mis-statement. This plan is for illustrative purposes only and should be used as such by any prospective purchaser. The services, systems and appliances shown have not been tested and no guarantee as to their operability or efficiency can be given.