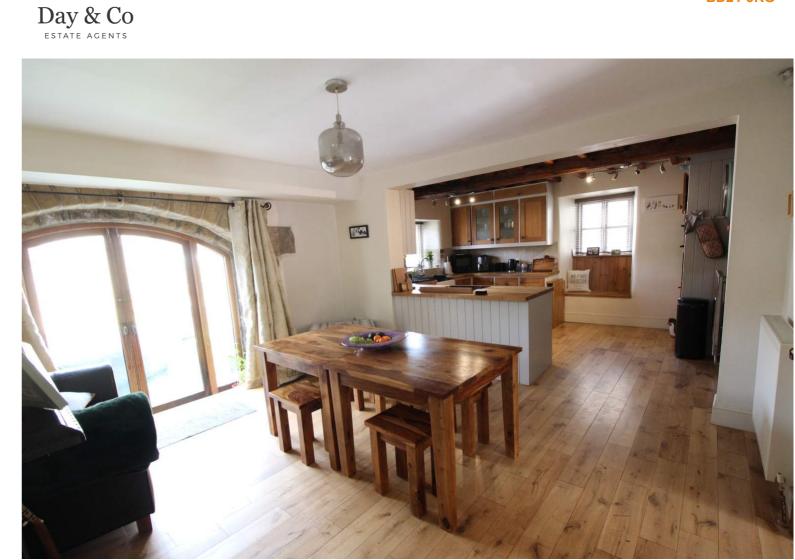

## **FULL DESCRIPTION**

Viewing is essential to fully appreciate this stunning five bedroom grade II listed semi-detached barn situated in the sought after village location of Oxenhope with excellent access to village amenities and the local primary school. The well proportioned accommodation comprises of an entrance hall with double doors to the front and offering access to the lounge which has windows to the side and feature mullion windows to the front, wood burning stove in features stone fireplace. The spacious dining kitchen is a real feature of this property measuring approximately 23ft3 in length and having a range of modern base and wall mounted units, integrated double oven, hob, dishwasher, windows to both rear and side aspect, patio doors leading out to the rear garden. To the first floor there are four bedrooms, the largest of which has an en-suite shower room with shower cubicle, WC, wash hand basin. The house bathroom has a four piece suite comprising of a free standing roll top claw foot bath, shower cubicle, WC, wash hand basin. To the second floor a superb master bedroom with features apex ceiling beams, three double glazed Velux windows and under eaves storage. Externally there is a well maintained rear lawn and patio which is all enclosed, there is a good size rear driveway providing off-road parking. Awaiting EPC.