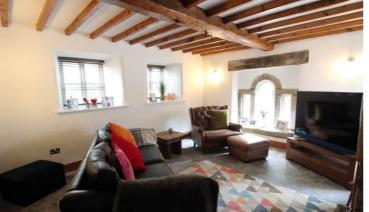

## **FULL DESCRIPTION**

Viewing is essential to fully appreciate this stunning five bedroom grade II listed semi-detached barn situated in the sought after village location of Oxenhope with excellent access to village amenities and the local primary school. The well proportioned accommodation comprises of an entrance hall with double doors to the front and offering access to the lounge which has windows to the side and feature mullion windows to the front, wood burning stove in features stone fireplace. The spacious dining kitchen is a real feature of this property measuring approximately 23ft3 in length and having a range of modern base and wall mounted units, integrated double oven, hob, dishwasher, windows to both rear and side aspect, patio doors leading out to the rear garden. To the first floor there are four bedrooms, the largest of which has an en-suite shower room with shower cubicle, WC, wash hand basin. The house bathroom has a four piece suite comprising of a free standing roll top claw foot bath, shower cubicle, WC, wash hand basin. To the second floor a superb master bedroom with features apex ceiling beams, three double glazed Velux windows and under eaves storage. Externally there is a well maintained rear lawn and patio which is all enclosed, there is a good size rear driveway providing off-road parking. Awaiting EPC.