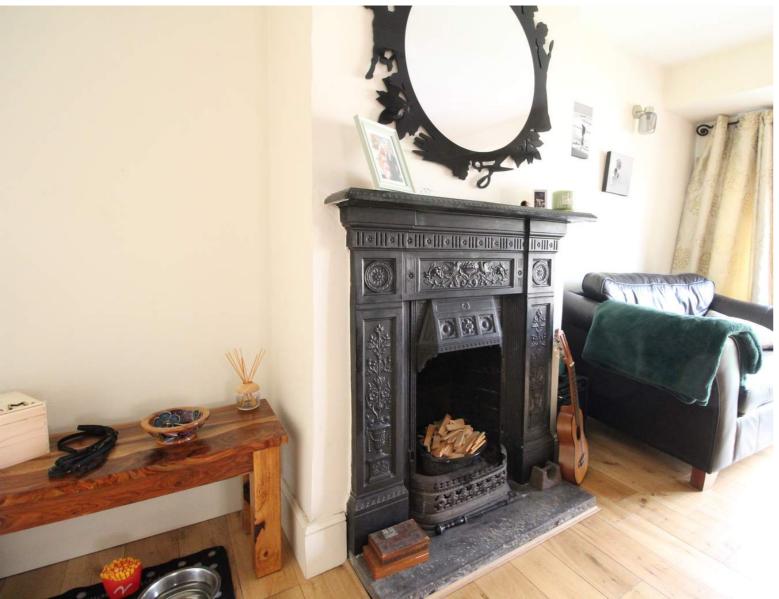

## **FULL DESCRIPTION**

Viewing is essential to fully appreciate this stunning five bedroom grade II listed semi-detached barn situated in the sought after village location of Oxenhope with excellent access to village amenities and the local primary school. The well proportioned accommodation comprises of an entrance hall with double doors to the front and offering access to the lounge which has windows to the side and feature mullion windows to the front, wood burning stove in features stone fireplace. The spacious dining kitchen is a real feature of this property measuring approximately 23ft3 in length and having a range of modern base and wall mounted units, integrated double oven, hob, dishwasher, windows to both rear and side aspect, patio doors leading out to the rear garden. To the first floor there are four bedrooms, the largest of which has an en-suite shower room with shower cubicle, WC, wash hand basin. The house bathroom has a four piece suite comprising of a free standing roll top claw foot bath, shower cubicle, WC, wash hand basin. To the second floor a superb master bedroom with features apex ceiling beams, three double glazed Velux windows and under eaves storage. Externally there is a well maintained rear lawn and patio which is all enclosed, there is a good size rear driveway providing off-road parking. Awaiting EPC.