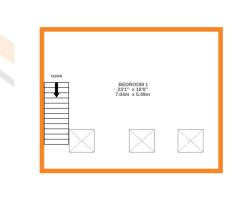

## **FULL DESCRIPTION**

Viewing is essential to fully appreciate this stunning five bedroom grade II listed semi-detached barn situated in the sought after village location of Oxenhope with excellent access to village amenities and the local primary school. The well proportioned accommodation comprises of an entrance hall with double doors to the front and offering access to the lounge which has windows to the side and feature mullion windows to the front, wood burning stove in features stone fireplace. The spacious dining kitchen is a real feature of this property measuring approximately 23ft3 in length and having a range of modern base and wall mounted units, integrated double oven, hob, dishwasher, windows to both rear and side aspect, patio doors leading out to the rear garden. To the first floor there are four bedrooms, the largest of which has an en-suite shower room with shower cubicle, WC, wash hand basin. The house bathroom has a four piece suite comprising of a free standing roll top claw foot bath, shower cubicle, WC, wash hand basin. To the second floor a superb master bedroom with features apex ceiling beams, three double glazed Velux windows and under eaves storage. Externally there is a well maintained rear lawn and patio which is all enclosed, there is a good size rear driveway providing off-road parking. Awaiting EPC.

200100 51000

Whilst every attempt has been made to ensure the accuracy of the floorplan contained here, measurements of doors, windows, rooms and any other items are approximate and no responsibility is taken for any error, omission or mis-statement. This plan is for illustrative purposes only and should be used as such by any prospective purchaser. The services, systems and appliances shown have not been tested and no guarantee as to their operability or efficiency can be given.