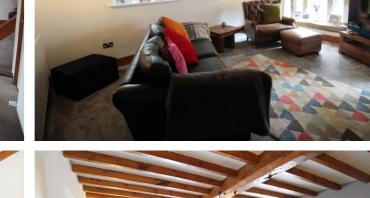

## **FULL DESCRIPTION**

Viewing is essential to fully appreciate this stunning five bedroom grade II listed semi-detached barn situated in the sought after village location of Oxenhope with excellent access to village amenities and the local primary school. The well proportioned accommodation comprises of an entrance hall with double doors to the front and offering access to the lounge which has windows to the side and feature mullion windows to the front, wood burning stove in features stone fireplace. The spacious dining kitchen is a real feature of this property measuring approximately 23ft3 in length and having a range of modern base and wall mounted units, integrated double oven, hob, dishwasher, windows to both rear and side aspect, patio doors leading out to the rear garden. To the first floor there are four bedrooms, the largest of which has an en-suite shower room with shower cubicle, WC, wash hand basin. The house bathroom has a four piece suite comprising of a free standing roll top claw foot bath, shower cubicle, WC, wash hand basin. To the second floor a superb master bedroom with features apex ceiling beams, three double glazed Velux windows and under eaves storage. Externally there is a well maintained rear lawn and patio which is all enclosed, there is a good size rear driveway providing off-road parking. Awaiting EPC.