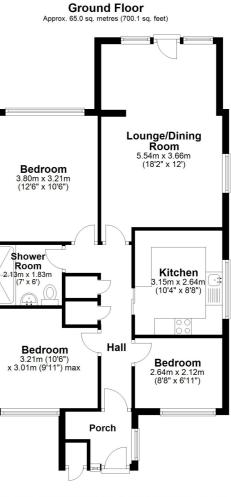

## www.burnapandabel.co.uk

Email folkestone@burnapandabel.co.uk

Phone 01303 258590

www.burnapandabel.co.uk

Porch **Entrance Hall** Lounge/Dining Room 18' 2" x 12' 0" (5.54m x 3.66m) Kitchen 10' 4" x 8' 8" (3.15m x 2.64m) Shower Room 7' 0" x 6' 0" (2.13m x 1.83m) **Bedroom One** 12' 6" x 10' 6" (3.81m x 3.20m) **Bedroom Two** 10' 6" x 9' 11" (3.20m x 3.02m) **Bedroom Three** 8' 8" x 6' 11" (2.64m x 2.11m) OUTSIDE **Rear Garden** Garage En Bloc **Residents Parking** 

Total area: approx. 65.0 sq. metres (700.1 sq. feet)

Whilst every attempt has been made to ensure the accuracy of the floor plan contained here, measurements of doors, windows, rooms and any other items are approximate and no responsibility is taken for any error, omission or mis-statement. This plan is for illustrative purposes only and should be used as such by any prospective purchaser. Plan produced using PlanUp.