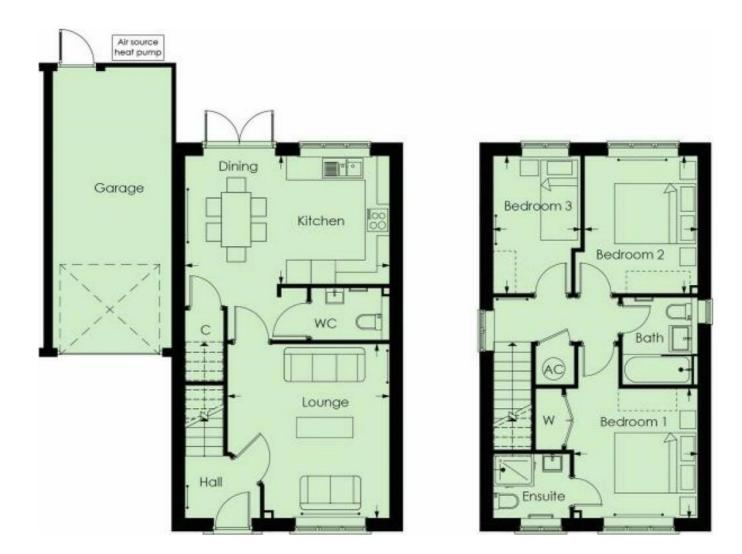

## \*\*STAMP DUTY PAID FOR OCTOBER RESERVATIONS - subject to T&Cs \*\*

The Oak is a stunning brand new link detached three bedroom home set within an exclusive development, Chiltern View, in the sought after village of Preston. Open plan kitchen/dining room, three bedrooms, 2 bathrooms, garage and parking.

Built by Osprey Homes, Chiltern View is a unique development of 21 bespoke new homes, offering peace and tranquillity, yet just a short drive from the market town of Hitchin.

Interior layouts offer open plan kitchen/dining with double doors leading to the private rear garden. Separate lounge provide the ideal space for relaxing. 4 & 5 bedroom properties also include a study, ideal for todays work-at-home culture.

Bedrooms are of a good size; all master bedrooms include built-in wardrobes and contemporary en-suite facilities. 4 & 5 bedroom plots have the benefit of additional wardrobes and en-suite to second bedrooms. Bathrooms are luxurious, with high quality sanitary ware.