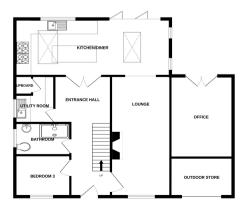

### Entrance Hallway

6' 04" x 22' 07" (1.93m x 6.88m) UPVC front door opening to entrance hallway, staircase to first floor, one radiator, LVT flooring

## Lounge

11' 06" x 22' 07" (3.51m x 6.88m) LVT flooring, two radiators, one double glazed window

### Kitchen

12' 09" x 26' 09" (3.89m x 8.15m) LVT flooring, fitted kitchen units, central island integrated wine cooler, integrated dish washer, free range cooker, electric extractor, three double glazed windows, two double glazed sky lights, sink, double glazed bifold doors leading to patio area, under floor heating.

## Utility

6' 11" x 8' 04" (2.11m x 2.54m) Stainless steel sink, fitted units, cupboard space, one double glazed window, one radiator, LVT flooring, space for washing machine tumble dryer.

### Shower Room

8' 10" x 5' 05" (2.69m x 1.65m) One double glazed window, vinyl tiled flooring, double shower, towel radiator, low flush W/C, sink basin unit.

### Bedroom Three

8' 05" x 7' 05" (2.57m x 2.26m) LVT flooring, one radiator, one double glazed window.

## Bathroom

GROUND FLOOR

1ST FLOOR