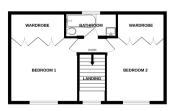

### Bedroom One

11' 08" x 13' 08" (3.56m x 4.17m) One double glazed window, fitted carpets, two integrated wardrobes, one radiator.

#### Bedroom Two

11' 07" x 13' 09" (3.53m x 4.19m) One double glazed window, fitted carpets, two integrated wardrobes, one radiator.

## Bathroom

GROUND FLOOR

1ST FLOOR