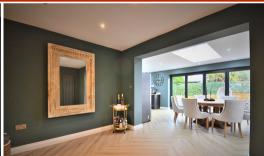

### Kitchen

12' 09" x 26' 09" (3.89m x 8.15m) LVT flooring, fitted kitchen units, central island integrated wine cooler, integrated dish washer, free range cooker, electric extractor, three double glazed windows, two double glazed sky lights, sink, double glazed bifold doors leading to patio area, under floor heating.