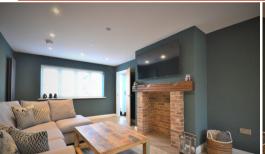

## Lounge

11' 06" x 22' 07" (3.51m x 6.88m) LVT flooring, two radiators, one double glazed window