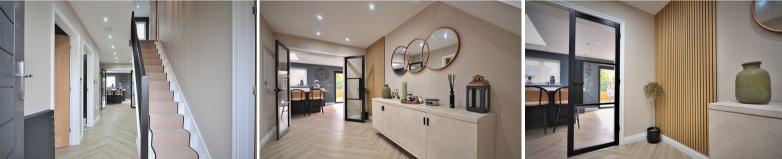

### Entrance Hallway

6' 04" x 22' 07" (1.93m x 6.88m) UPVC front door opening to entrance hallway, staircase to first floor, one radiator, LVT flooring