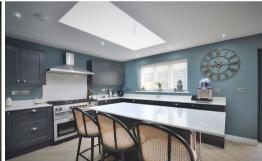

### Kitchen

12' 09" x 26' 09" (3.89m x 8.15m) LVT flooring, fitted kitchen units, central island integrated wine cooler, integrated dish washer, free range cooker, electric extractor, three double glazed windows, two double glazed sky lights, sink, double glazed bifold doors leading to patio area, under floor heating.