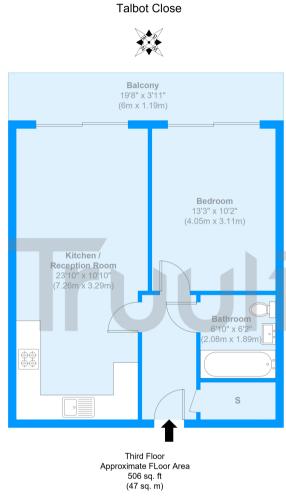

Approximate Gross Internal Area = 47 sg m / 506 sg ft . Balcony = 7.1 sq m / 76 sq ft Total = 54.1 sq m / 582 sq ft

The Floor plan is not to scale and measurements and areas shown are approximate and therefore should be used for illustrative purposes only. The plan has been prepared in accordance with the RICS code of Measuring Practice and whilet we have confidence in the information produced it must not be relied on. Maximum lengths and widths are represented on the floor plan. If there is any aspect of particular importance, you should carry out or commission your own inspection of the property. Copyright @ Bleu/Plan