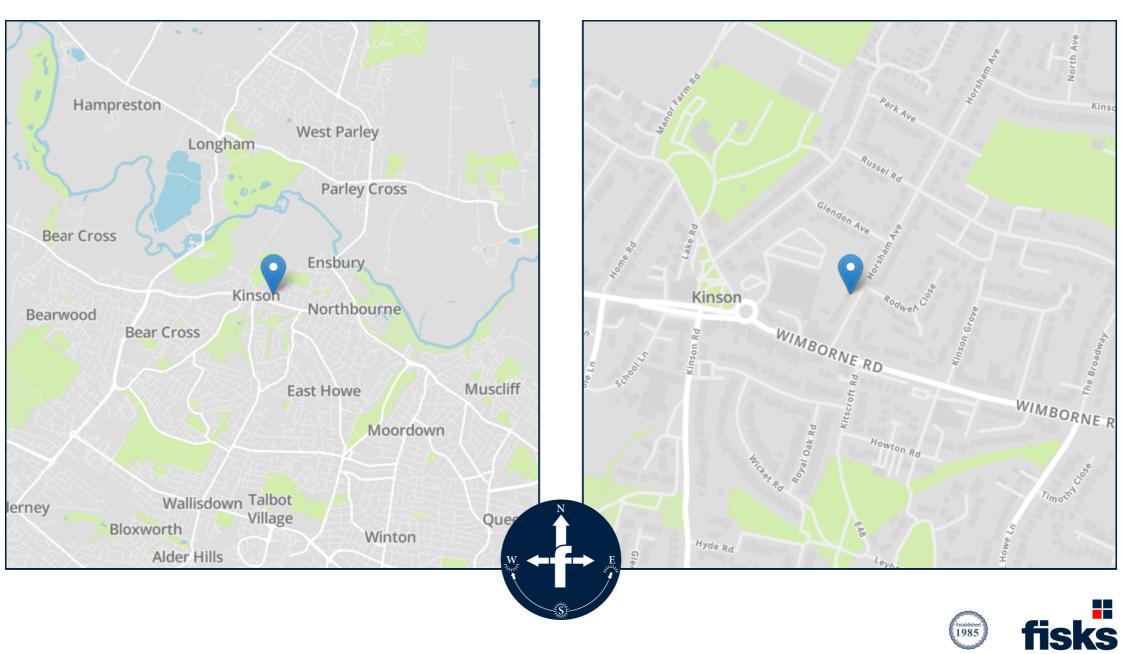

## Location

Bournemouth is a large coastal resort town with award-winning beaches on the south coast of England. To the east lies the famous Jurassic Coast – a World Heritage Site. Bournemouth has excellent transport connections via rail, bus, road or sea. The town has historic tropical gardens, golden sands and surfing, panoramic views from the clifftops and a bustling town centre. There are plenty of indoor and outdoor attractions including museums, galleries and many cosmopolitan restaurants, cafes and bars. Bournemouth's climate and location has made it a popular destination for visitors. The town is also a regional centre of business and home of the Bournemouth International Centre (BIC).