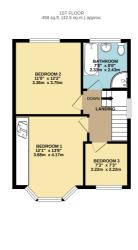

## **Property Description**

A well presented family home that has been extended and updated to offer generous and well appointed accommodation. The living space is open plan and incorporates a large ground floor extension that spans the rear and the first floor boasts three bedrooms, two of which are doubles and a fully fitted family bathroom.