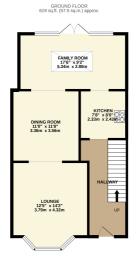

## **Property Description**

A well presented family home that has been extended and updated to offer generous and well appointed accommodation. The living space is open plan and incorporates a large ground floor extension that spans the rear and the first floor boasts three bedrooms, two of which are doubles and a fully fitted family bathroom.