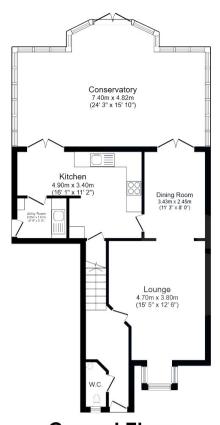

**Ground Floor** Thornhill

**First Floor** 

**Second Floor** 

Total floor area 180.1 sq.m. (1,939 sq.ft.) approx

This floor plan is for illustrative purposes only. It is not drawn to scale. Any measurements, floor areas (including any total floor area), openings and orientation are approximate. No details are guaranteed, they cannot be relied upon for any purpose and they do not form part of any agreement. No liability is taken for any error, omission or misstatement. A party must rely upon its own inspection(s). Plan produced for Sold.co.uk. Powered by www.focalagent.com