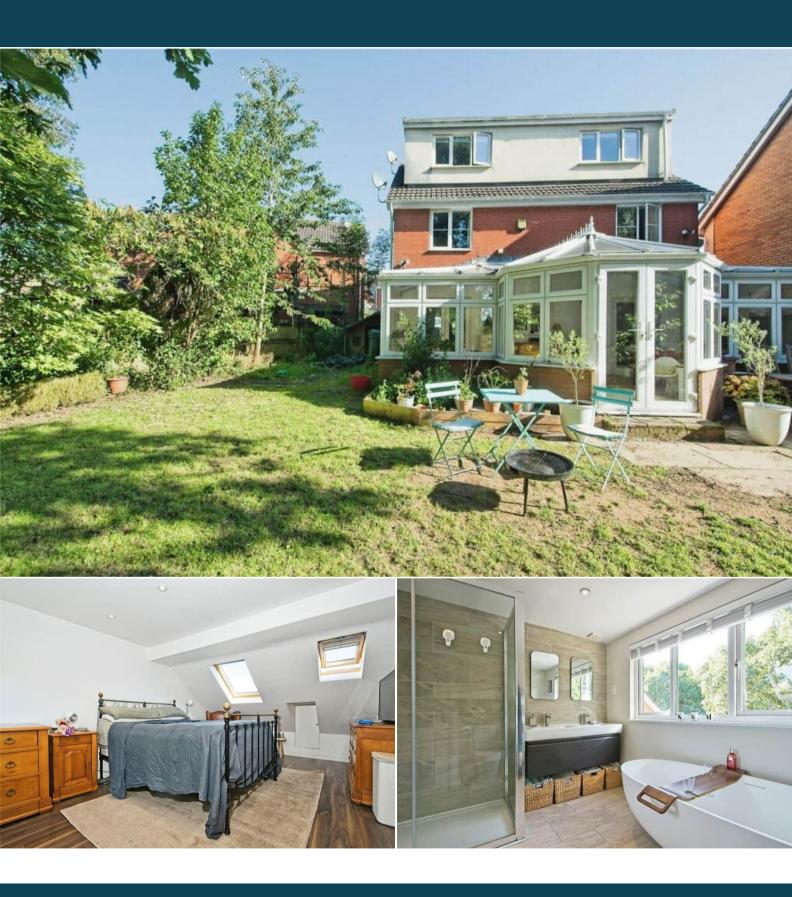

The interior of this beautifully presented property comprises a spacious living room, dining room, large conservatory and fitted kitchen on the ground floor. The first floor consists of 4 bedrooms and the family bathroom and a additional ensuite bathroom. The second floor has an additional bedroom with skylight, walk in wardrobe and 4-piece bathroom. The exterior boasts a private rear garden, perfect for enjoying the summer months.