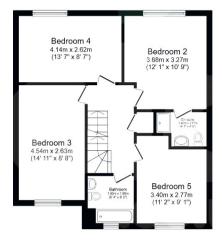

The interior of this beautifully presented property comprises a spacious living room, dining room, large conservatory and fitted kitchen on the ground floor. The first floor consists of 4 bedrooms and the family bathroom and a additional ensuite bathroom. The second floor has an additional bedroom with skylight, walk in wardrobe and 4-piece bathroom. The exterior boasts a private rear garden, perfect for enjoying the summer months.

**Ground Floor** Thornhill

**First Floor** 

**Second Floor** 

Total floor area 180.1 sq.m. (1,939 sq.ft.) approx

This floor plan is for illustrative purposes only. It is not drawn to scale. Any measurements, floor areas (including any total floor area), openings and orientation are approximate. No details are guaranteed, they cannot be relied upon for any purpose and they do not form part of any agreement. No liability is taken for any error, omission or misstatement. A party must rely upon its own inspection(s). Plan produced for Sold.co.uk. Powered by www.focalagent.com