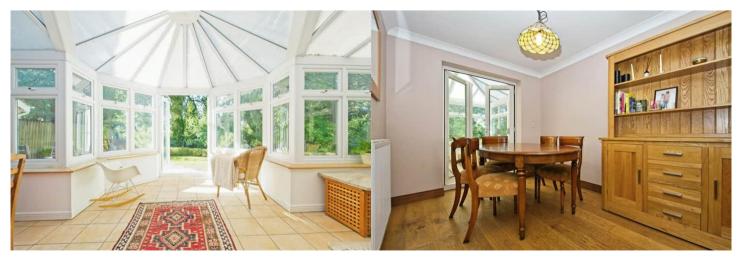

The interior of this beautifully presented property comprises a spacious living room, dining room, large conservatory and fitted kitchen on the ground floor. The first floor consists of 4 bedrooms and the family bathroom and a additional ensuite bathroom. The second floor has an additional bedroom with skylight, walk in wardrobe and 4-piece bathroom. The exterior boasts a private rear garden, perfect for enjoying the summer months.