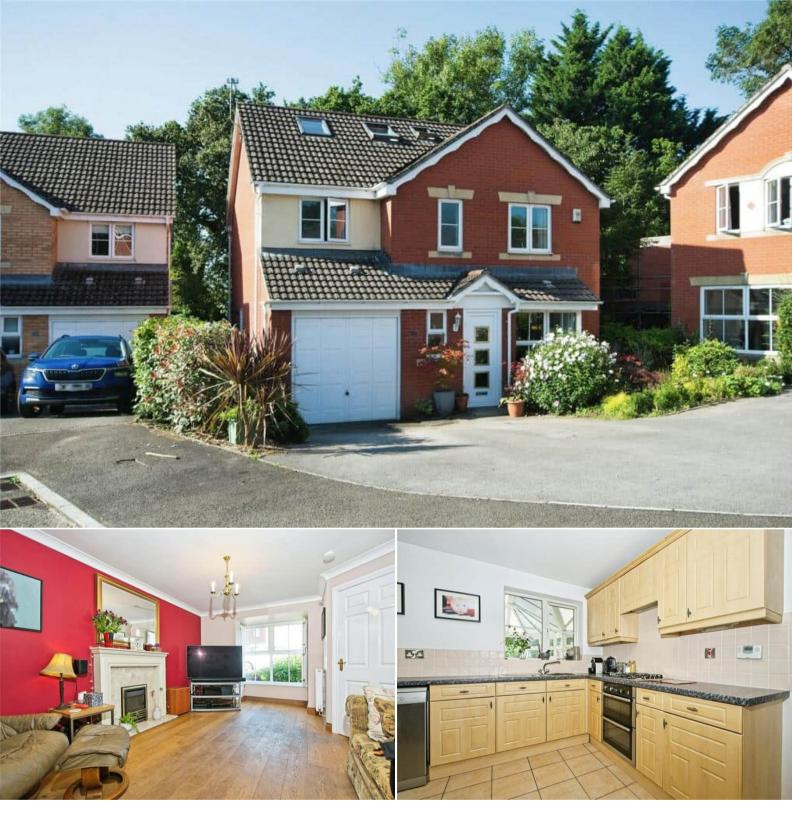

## Bassetts Field Cardiff

Bettermove are proud to present this 5 bedroom detached house in Thornhill available with no forward chain.

The property benefits from double glazing, gas central heating throughout and has off street parking available via the driveway and garage. The council tax band is G.

The interior of this beautifully presented property comprises a spacious living room, dining room, large conservatory and fitted kitchen on the ground floor. The first floor consists of 4 bedrooms and the family bathroom and a additional ensuite bathroom. The second floor has an additional bedroom with skylight, walk in wardrobe and 4-piece bathroom. The exterior boasts a private rear garden, perfect for enjoying the summer months.