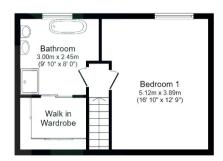

The interior of this beautifully presented property comprises a spacious living room, dining room, large conservatory and fitted kitchen on the ground floor. The first floor consists of 4 bedrooms and the family bathroom and a additional ensuite bathroom. The second floor has an additional bedroom with skylight, walk in wardrobe and 4-piece bathroom. The exterior boasts a private rear garden, perfect for enjoying the summer months.

**Ground Floor** Thornhill

**First Floor** 

**Second Floor** 

Total floor area 180.1 sq.m. (1,939 sq.ft.) approx

This floor plan is for illustrative purposes only. It is not drawn to scale. Any measurements, floor areas (including any total floor area), openings and orientation are approximate. No details are guaranteed, they cannot be relied upon for any purpose and they do not form part of any agreement. No liability is taken for any error, omission or misstatement. A party must rely upon its own inspection(s). Plan produced for Sold.co.uk. Powered by www.focalagent.com