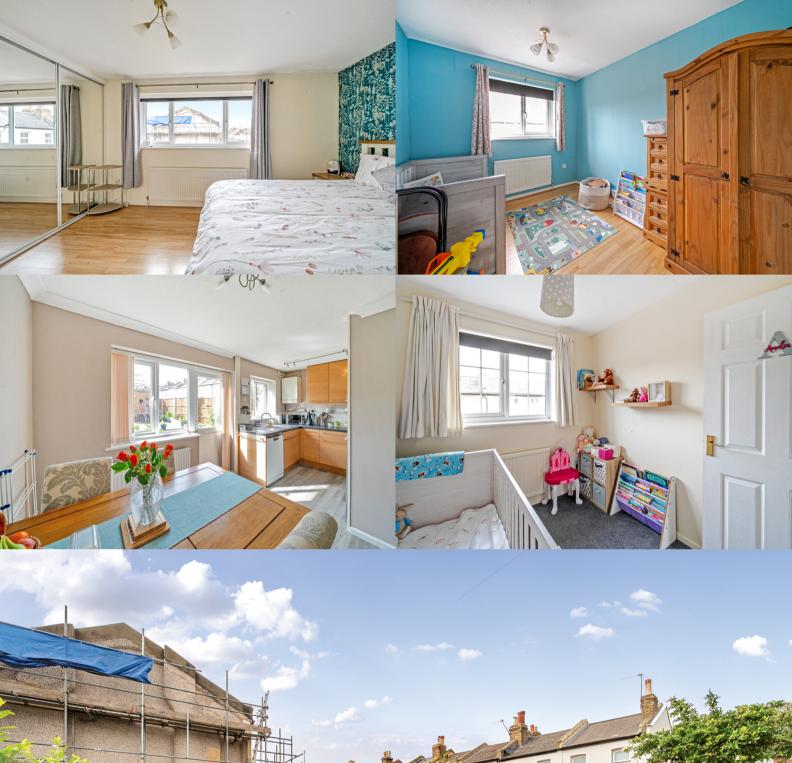

The ground floor welcomes you with a bright entrance hallway leading to a spacious lounge, a fully fitted kitchen/dining area, ideal for family meals or entertaining and a convenient downstairs cloakroom. Upstairs, you'll find three good sized bedrooms with fitted wardrobes and a modern family bathroom.

Outside, the property enjoys a private rear garden with a patio area and access to a garage. Though there is plenty of on-street parking available, off street parking has also been created for convenience and for two vehicles.