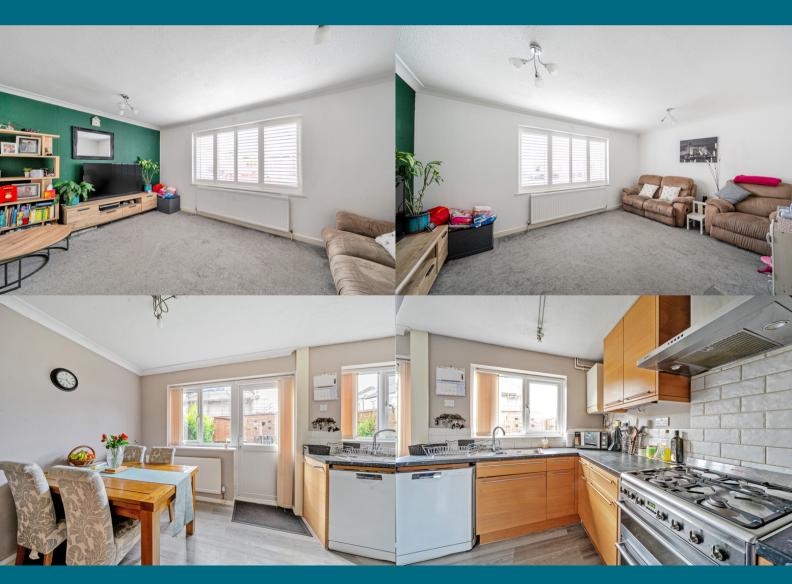

The ground floor welcomes you with a bright entrance hallway leading to a spacious lounge, a fully fitted kitchen/dining area, ideal for family meals or entertaining and a convenient downstairs cloakroom. Upstairs, you'll find three good sized bedrooms with fitted wardrobes and a modern family bathroom.