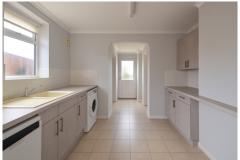

#### Kitchen

19' 5" x 9' 10" (5.92m x 3.00m) Double glazed door to rear, double glazed window to side, fitted kitchen with integrated oven and hob with extractor above, space for washing machine, dishwasher and fridge freezer, radiator and tiled flooring.