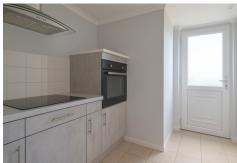

#### Kitchen

19' 5" x 9' 10" (5.92m x 3.00m) Double glazed door to rear, double glazed window to side, fitted kitchen with integrated oven and hob with extractor above, space for washing machine, dishwasher and fridge freezer, radiator and tiled flooring.