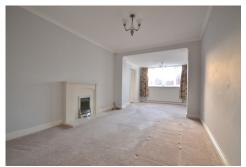

### **Lounge Diner**

23' 0" x 10' 0" (7.01m x 3.05m) Double glazed window to rear, feature fireplace, radiator and fitted carpet.