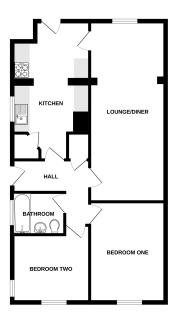

### Hall

Double glazed door to side, cupboard with radiator, access to loft and radiator.

#### Kitchen

19' 5" x 9' 10" (5.92m x 3.00m) Double glazed door to rear, double glazed window to side, fitted kitchen with integrated oven and hob with extractor above, space for washing machine, dishwasher and fridge freezer, radiator and tiled flooring.

### **Lounge Diner**

23' 0" x 10' 0" (7.01m x 3.05m) Double glazed window to rear, feature fireplace, radiator and fitted carpet.

#### **Bathroom**

5' 6" x 6' 9" (1.68m x 2.06m) Double glazed window to side, panel bath, low flush w/c, pedestal wash hand basin and tiled flooring.

#### **Bedroom One**

13' 1" x 9' 11" (3.99m x 3.02m) Double glazed window to front, radiator and fitted carpet.

#### **Bedroom Two**

8' 10'' x 10' 1" (2.69m x 3.07m) Double glazed windows to front and side, radiator and fitted carpet.