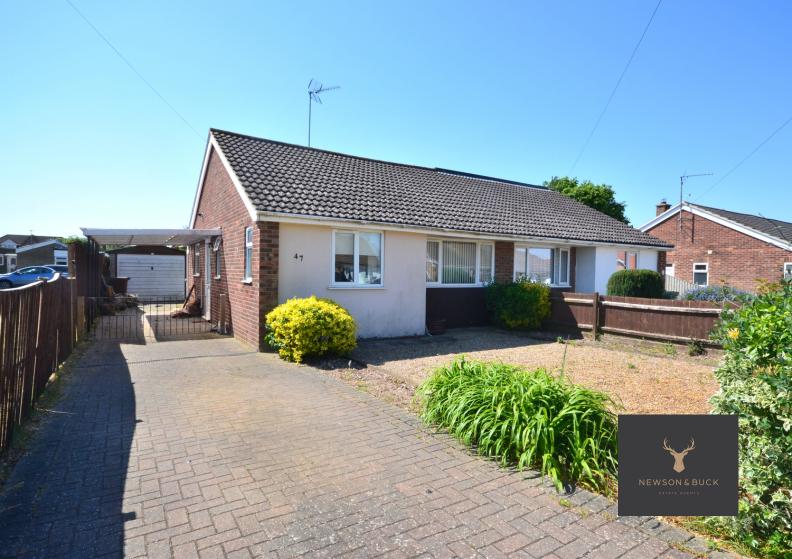

47 Baldock Drive KING'S LYNN Norfolk PE30 3DQ

£225,000

An extended two bedroom semidetached bungalow situated on the popular Grange Estate. The accommodation hall. comprises kitchen, lounge diner, bathroom and two double bedrooms. The property further benefits from gas central heating, double glazing and garage with carport. Local amenities can be found nearby with a regular bus service into King's Lynn Town Centre. The property further benefits from NO ONWARD CHAIN!

- Two Double Bedrooms
- Extended Bungalow
- Lounge Diner
- Bathroom
- Gas Central Heating
- Garage & Car Port
- EPC Rating: D

#### Garden

To the front of the property is a brick weave driveway creating parking for numerous vehicles and the remainder laid to shingle with shrubs and hedging. To the side of the property benefits from a carport.