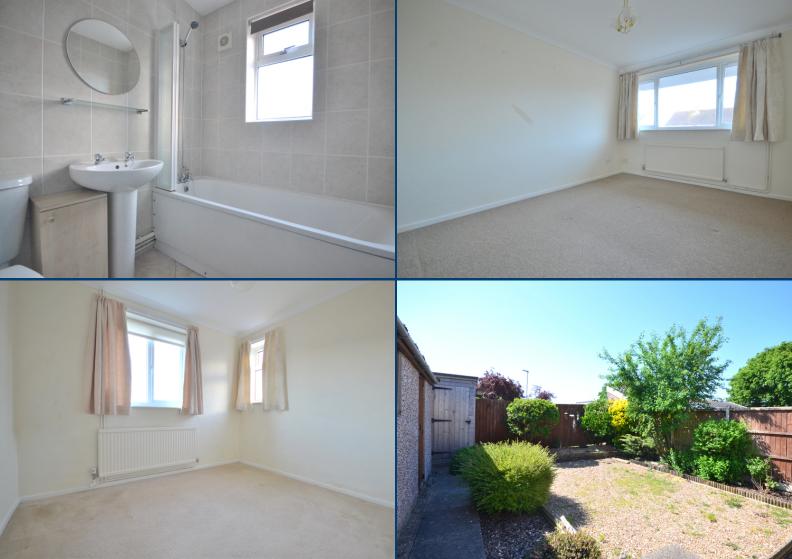

#### **Bathroom**

5' 6" x 6' 9" (1.68m x 2.06m) Double glazed window to side, panel bath, low flush w/c, pedestal wash hand basin and tiled flooring.

#### **Bedroom One**

13' 1" x 9' 11" (3.99m x 3.02m) Double glazed window to front, radiator and fitted carpet.

#### **Bedroom Two**

8' 10'' x 10' 1" (2.69m x 3.07m) Double glazed windows to front and side, radiator and fitted carpet.

#### Garden

To the front of the property is a brick weave driveway creating parking for numerous vehicles and the remainder laid to shingle with shrubs and hedging. To the side of the property benefits from a carport.

To the rear of the property is a low maintenance garden with shrub and tree borders.