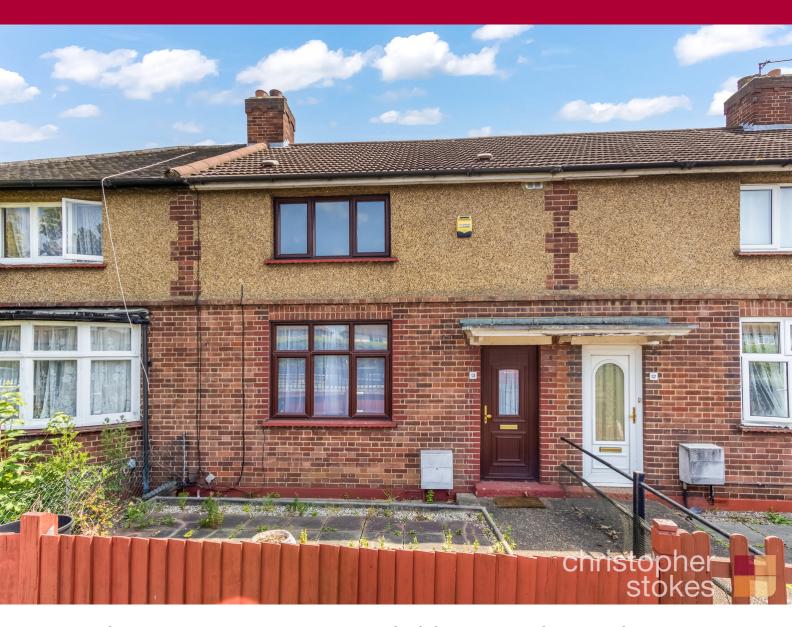

## Lambs Terrace, Great Cambridge Road, London N9

## £415,000 Freehold

- Close Proximity to Edmonton Green BR Station
- · Off Street Parking to Rear
- · Double Bedrooms

- · Large Garden to Rear
- · Spacious Kitchen/ Diner
- Chain Free

\*CHAIN FREE, DOUBLE BEDROOMS, OFF STREET PARKING, CLOSE PROXIMITY TO EDMONTON GREEN BR STATION\*

Christopher Stokes are delighted to offer this Two Bedroom Terraced House in Edmonton. The property Benefits Double Bedrooms, Large Garden to Rear, Spacious Kitchen/Diner, Off Street Parking to Rear and is located within Easy Reach of Shops, Edmonton Green BR Station, Bus Routes, the A10 & M25.