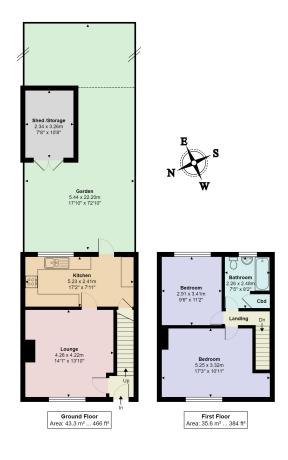

## Lambs Terrace, Great Cambridge Road, Edmonton, N9 9UG

Total Area: 78.9 m² ... 850 ft² (excluding garden)