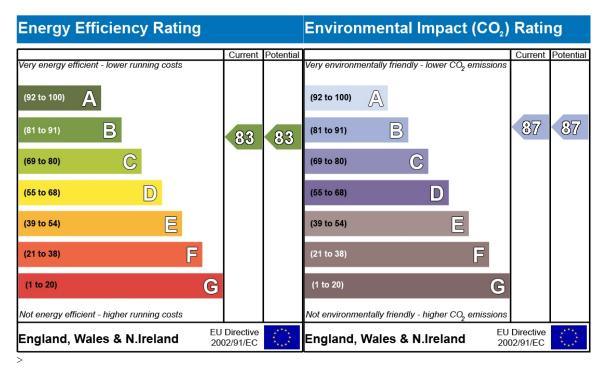

### £64,000 Leasehold

- One bedroom apartment
- Well-presented throughout
- · Light and airy lounge diner
- Modern Kitchen
- Allocated parking for one car
- Top floor
- Sought after location of Newton Leys
- £2,500 fixtures and fittings
- rent and service charge is £235