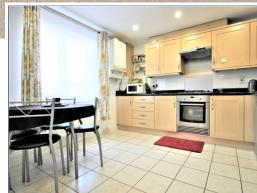

#### **Kitchen**

11' 4" x 9' 11" (3.45m x 3.02m)

#### Lounge

18' 8" x 10' 6" (5.69m x 3.20m)