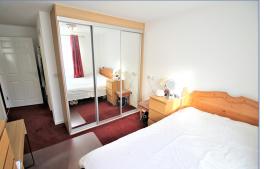

#### **Bedroom One**

17' 7" x 9' 11" (5.36m x 3.02m)

#### **En Suite To Master**

Fitted to comprise three piece suite