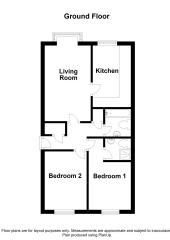

\*\*\*\*\*\*\*\* 2 bedrooms and 2 Bathrooms \*\*\*\*\*\*\* This is a fantastic two bedroom ground floor apartment located in the highly desirable area of Willen Park. The accommodation comprises an entrance hall, bright and airy lounge, Kitchen, two double bedrooms, En suite to master and family bathroom. Outside there is an allocated parking space for one vehicle. The property provides superb walking access to the Grand Union canal, Willen Lake and Campbell Park Please call the elevation team today to arrange your viewing.