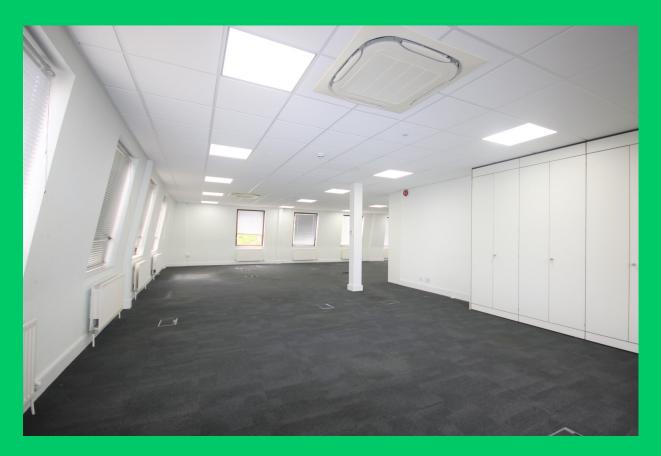

# TO LET— FOURTH FLOOR AIR-CONDITIONED OFFICES OF APPROX 4100 ft<sup>2</sup> (381 m<sup>2</sup>)

£111,402 PER ANNUM FRI

### Features include:

- Video entry phone and access system
  - Lift
  - Air conditioning
    - Kitchen
  - 14 allocated parking spaces