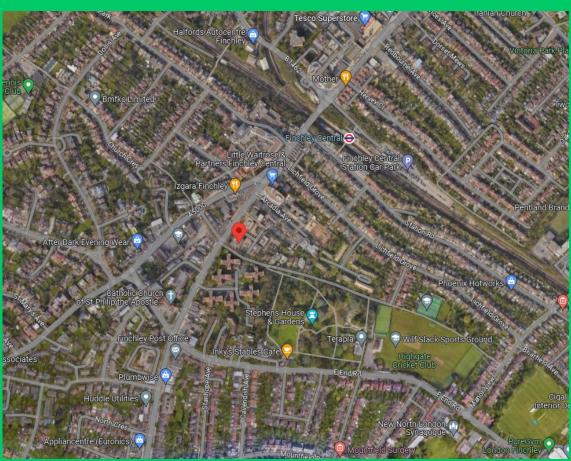

## MARLBOROUGH HOUSE, 298 REGENTS PARK ROAD, FINCHLEY, LONDON, N3 2UA

(a few hundred metres from Finchley Central tube and shops)

Marlborough House is one of four office buildings forming part of the Regent Office Park which is approximately 0.2 miles from Finchley Centrals Northern Line tube station as well as its multiple shopping and transport facilities.

Excellent road connections are available at the North Circular Road (A406) within 0.8 mile whereas the M1 and M25 are also within close proximity.