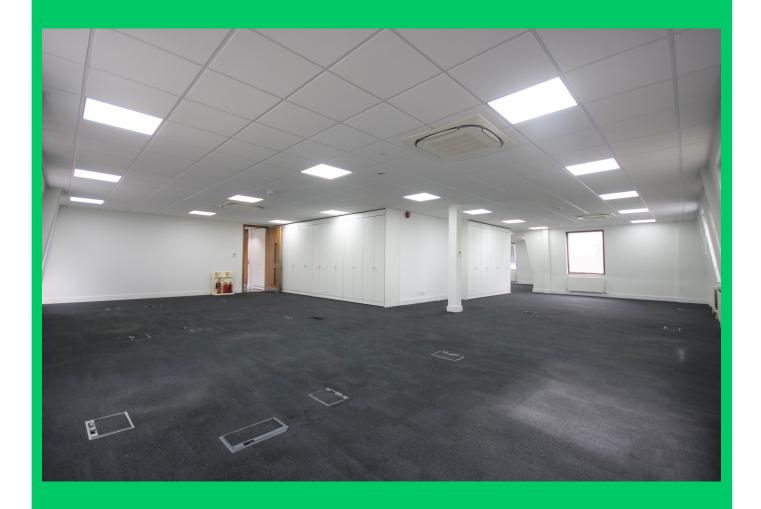

# TO LET— FOURTH FLOOR AIR-CONDITIONED OFFICES OF APPROX 4100 ft<sup>2</sup> (381 m<sup>2</sup>)

£111,402 PER ANNUM FRI

### Features include:

- Video entry phone and access system
  - Lift
  - Air conditioning
    - Kitchen
  - 14 allocated parking spaces