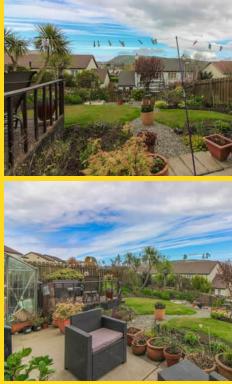

The property also comprises a spacious kitchen/diner, ideal for those who love to entertain. The kitchen is wellappointed, offering ample storage space and modern appliances, while the dining area provides a lovely spot for enjoying meals. Additionally, the highlight of this home is its west-facing garden, showcasing stunning rural views. This outdoor haven is an idyllic space for unwinding after a long day, indulging in al fresco dining, or simply enjoying the tranquility that the surrounding countryside offers. It is a fantastic opportunity to own a delightful family home with sitting tenants in one of Port Erin's most sought-after locations.