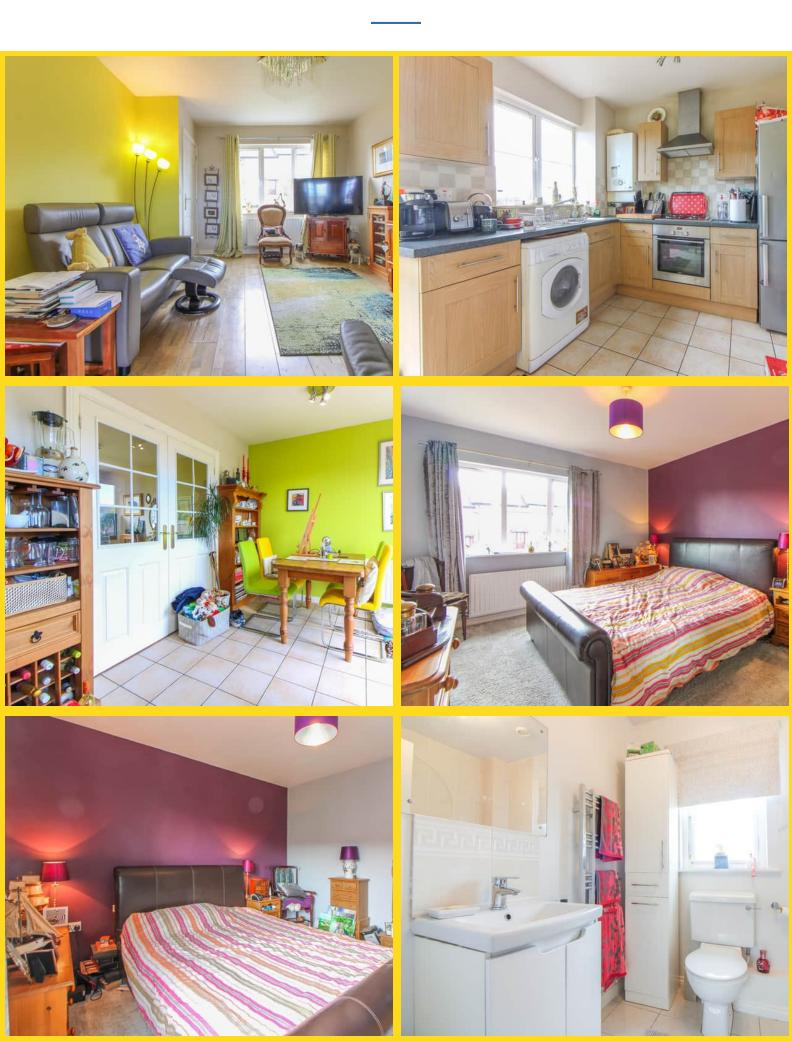

The property also comprises a spacious kitchen/diner, ideal for those who love to entertain. The kitchen is wellappointed, offering ample storage space and modern appliances, while the dining area provides a lovely spot for enjoying meals. Additionally, the highlight of this home is its west-facing garden, showcasing stunning rural views. This outdoor haven is an idyllic space for unwinding after a long day, indulging in al fresco dining, or simply enjoying the tranquility that the surrounding countryside offers. It is a fantastic opportunity to own a delightful family home with sitting tenants in one of Port Erin's most sought-after locations.

## FEATURES

- Investment Only
- Longstanding Tenants of 17 Years
- Rent £800pcm
- Tenants Pay Rates

- Lounge plus Kitchen/Diner
- 2 Bedrooms plus Bathroom
- West Facing Garden
- 4% Rental Yield

Property Images