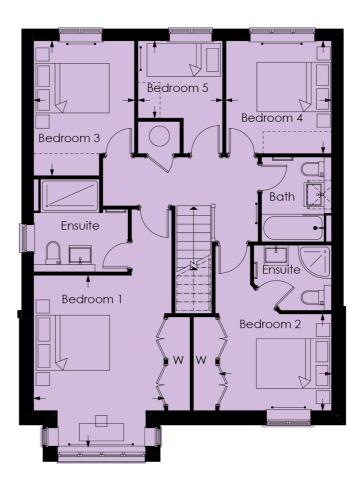

\*\*Stamp duty of £51,250 paid & a chance to personalise your new home, subject T&Cs\*\*

The Hazel is a stunning brand new detached five bedroom home set within an exclusive development, Chiltern View, in the sought after village of Preston. Open plan kitchen/dining room, five bedrooms, 2 en-suites, garage and parking.

Bedrooms are of a good size; all master bedrooms include built-in wardrobes and contemporary en-suite facilities. 4 & 5 bedroom plots have the benefit of additional wardrobes and en-suite to second bedrooms. Bathrooms are luxurious, with high quality sanitary ware.