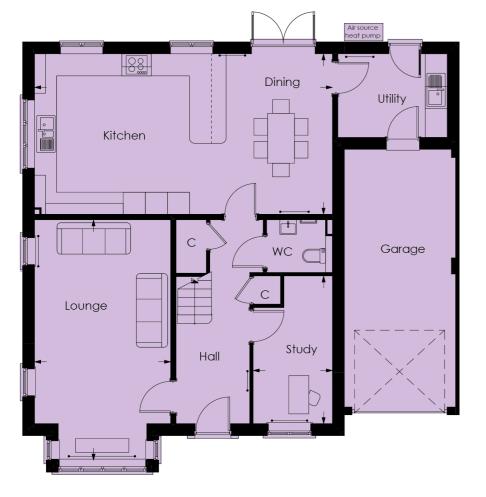

\*\*Stamp duty of £51,250 paid & a chance to personalise your new home, subject T&Cs\*\*

The Hazel is a stunning brand new detached five bedroom home set within an exclusive development, Chiltern View, in the sought after village of Preston. Open plan kitchen/dining room, five bedrooms, 2 en-suites, garage and parking.

Built by Osprey Homes, Chiltern View is a unique development of 21 bespoke new homes, offering peace and tranquillity, yet just a short drive from the market town of Hitchin.

Interior layouts offer open plan kitchen/dining with double doors leading to the private rear garden. Separate lounges provide the ideal space for relaxing. 4 & 5 bedroom properties also include a study, ideal for todays work-at-home culture.