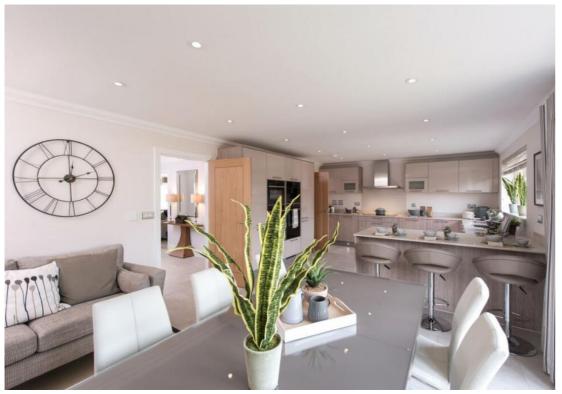

Built by Osprey Homes, Chiltern View is a unique development of 21 bespoke new homes, offering peace and tranquillity, yet just a short drive from the market town of Hitchin.

Interior layouts offer open plan kitchen/dining with double doors leading to the private rear garden. Separate lounges provide the ideal space for relaxing. 4 & 5 bedroom properties also include a study, ideal for todays work-at-home culture.

\*NOTE: Images are for illustrative purposes only for the show home.

- Stamp duty of £51,250 paid
- A brand new detached family home
- Exclusive new development
- Open plan bespoke kitchen/dining room
- Garage and driveway with electric charging point
- 10 year NHBC warranty
- Last 5 bedroom property remaining on the development
- Short drive aware from Hitchin Town Centre
- Near to commuter links into London
- Within walking distance to The Red Lion Pub and Preston Cricket Club
- Walking distance to local Primary School