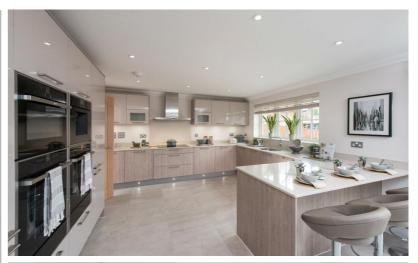

Built by Osprey Homes, Chiltern View is a unique development of 21 bespoke new homes, offering peace and tranquillity, yet just a short drive from the market town of Hitchin.

Interior layouts offer open plan kitchen/dining with double doors leading to the private rear garden. Separate lounges provide the ideal space for relaxing. 4 & 5 bedroom properties also include a study, ideal for todays work-at-home culture.

\*NOTE: Images are for illustrative purposes only for the show home.

- Stamp duty of £51,250 paid
- A brand new detached family home
- Exclusive new development
- Open plan bespoke kitchen/dining room
- Garage and driveway with electric charging point
- 10 year NHBC warranty
- Last 5 bedroom property remaining on the development
- Short drive aware from Hitchin Town Centre
- Near to commuter links into London
- Within walking distance to The Red Lion Pub and Preston Cricket Club
- Walking distance to local Primary School