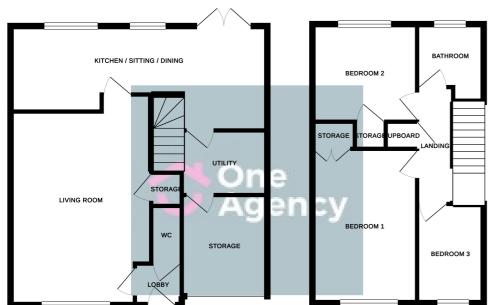

#### ENTRANCE LOBBY

Radiator, door to front.

#### CLOAKS

WC and wash basin, radiator.

#### LIVING ROOM

 $5.42m \ge 3.93m (17' 9" \ge 12' 11")$  Double glazed window to front, two radiators, gas fire with fire surround and marble effect insert and hearth, under stairs storage area, stairs to 1st floor.

#### OPEN PLAN KITCHEN/SITTING/DINING AREA.

7.67m max x 2.94m max (25' 2" x 9' 8") Fitted with a quality range of wall, base and drawer storage units, fitted electric oven and hob with extractor above, Integrally fitted fridge, integrally fitted freezer, Integral microwave, Integral dishwasher, double glazed windows to rear, double glazed French doors to rear, two radiators, part tiled walls, tiled floor, access into utility area.

#### UTILITY AREA

1.83m x 2.40m (6' 0" x 7' 10") Plumbing for automatic washing machine, wall mounted Glowworm boiler, fitted storage space, door into further storage area.

STORE (former garage area)

#### LANDING

Access to partially boarded loft with lighting via pull down ladders

#### BEDROOM ONE

4.32m x 2.94m (14' 2" x 9' 8") Double glazed window to front, radiator, built-in storage.

#### BEDROOM TWO

2.76m x 2.94m (9' 1" x 9' 8") Double glazed window to rear, radiator, built-in storage.

#### **BEDROOM THREE**

2.84m x 1.94m (9' 4" x 6' 4") Double glazed window to front, radiator.

#### BATHROOM

 $1.92m \ge 2.17m$  (6' 4"  $\ge 7'$  1") Bathroom suite comprising of panelled bath with shower over, WC and wash basin, heated towel rail, tiled walls.

1ST FLOOR

GROUND FLOOR

Whils every attempt has been made to ensure the accuracy of the floorplan contained here, measurement of doors, windows, rooms and any other literative are paroprosed to the second of the second of