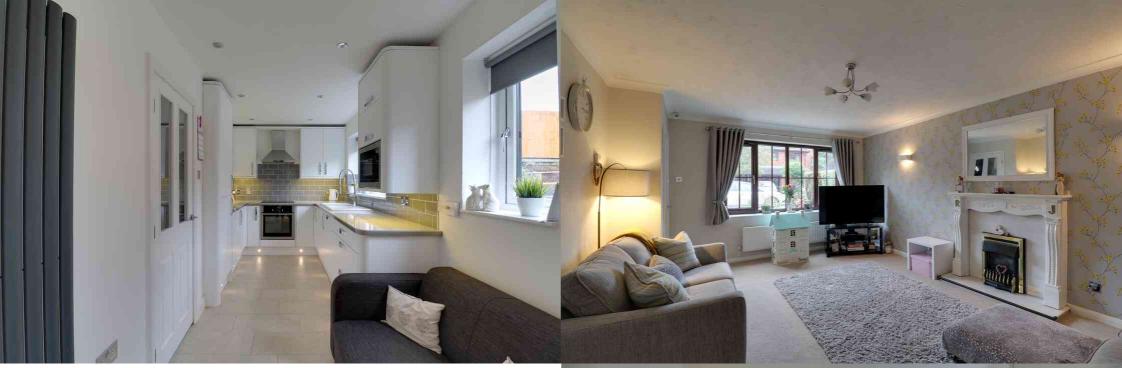

# Offers in Excess of £175,000

Well presented link detached house, situated in the very popular location of Audley, within close proximity to to local amenities. The property benefits from a stunning open plan kitchen/sitting/dining area to the rear, off road parking and rear garden. Viewing of this property is highly recommended.

#### LIVING ROOM

 $5.42m \ge 3.93m (17' 9" \ge 12' 11")$  Double glazed window to front, two radiators, gas fire with fire surround and marble effect insert and hearth, under stairs storage area, stairs to 1st floor.

#### OPEN PLAN KITCHEN/SITTING/DINING AREA.

7.67m max x 2.94m max (25' 2" x 9' 8") Fitted with a quality range of wall, base and drawer storage units, fitted electric oven and hob with extractor above, Integrally fitted fridge, integrally fitted freezer, Integral microwave, Integral dishwasher, double glazed windows to rear, double glazed French doors to rear, two radiators, part tiled walls, tiled floor, access into utility area.