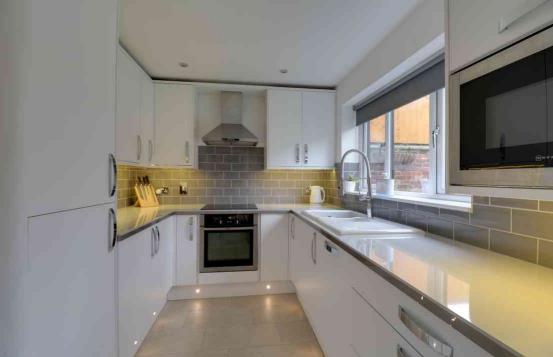

#### OPEN PLAN KITCHEN/SITTING/DINING AREA.

7.67m max x 2.94m max (25' 2" x 9' 8") Fitted with a quality range of wall, base and drawer storage units, fitted electric oven and hob with extractor above, Integrally fitted fridge, integrally fitted freezer, Integral microwave, Integral dishwasher, double glazed windows to rear, double glazed French doors to rear, two radiators, part tiled walls, tiled floor, access into utility area.