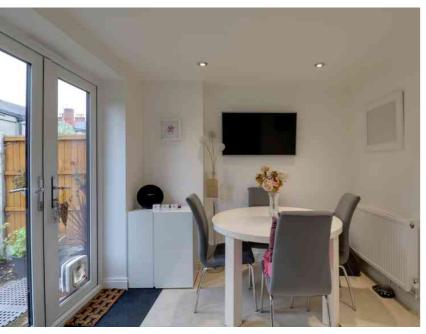

#### OPEN PLAN KITCHEN/SITTING/DINING AREA.

7.67m max x 2.94m max (25' 2" x 9' 8") Fitted with a quality range of wall, base and drawer storage units, fitted electric oven and hob with extractor above, Integrally fitted fridge, integrally fitted freezer, Integral microwave, Integral dishwasher, double glazed windows to rear, double glazed French doors to rear, two radiators, part tiled walls, tiled floor, access into utility area.