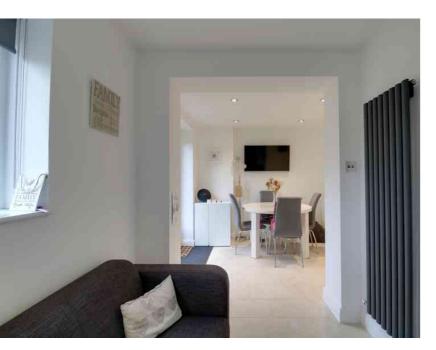

#### LIVING ROOM

 $5.42m \ge 3.93m (17' 9" \ge 12' 11")$  Double glazed window to front, two radiators, gas fire with fire surround and marble effect insert and hearth, under stairs storage area, stairs to 1st floor.

#### OPEN PLAN KITCHEN/SITTING/DINING AREA.

7.67m max x 2.94m max (25' 2" x 9' 8") Fitted with a quality range of wall, base and drawer storage units, fitted electric oven and hob with extractor above, Integrally fitted fridge, integrally fitted freezer, Integral microwave, Integral dishwasher, double glazed windows to rear, double glazed French doors to rear, two radiators, part tiled walls, tiled floor, access into utility area.