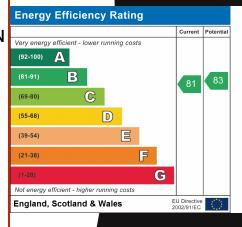

ctric cooker, extractor fan over, space for fridge-freezer, double glazed window to rear.

#### Bedroom One

11' 1" x 8' 4" (3.38m x 2.54m)

Double glazed window to front, wall mounted electric heater. Archway to dressing area with fitted cupboards and wash hand basin set in vanity unit,.

## Bedroom Two

11' x 5' 9" (3.36m x 1.76m)

Fitted wardrobe with mirror fronted door, double glazed window to front, wall mounted electric heater.

#### Bathroom

Panel enclosed bath with mixer taps and hand held shower attachment, low level flush WC, pedestal wash hand basin, extractor fan.

## **EXTERNAL**

#### Garden

Communal Gardens, with ample parking for residents and visitors.

# **ADDITIONAL INFORMATION**

#### Lease

To July 2112, (89 years unexpired)

## Service Charges

£1,303 per year.







# **Edgware**

02086 214 000

office@abcestates.co.uk