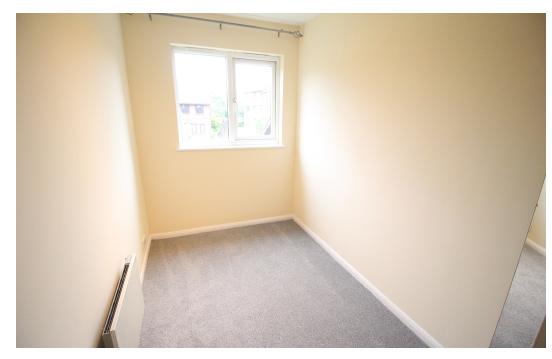

## Bedroom Two

11' x 5' 9" (3.36m x 1.76m)

Fitted wardrobe with mirror fronted door, double glazed window to front, wall mounted electric heater.