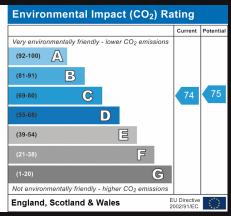

ric cooker, extractor fan over, space for fridge-freezer, double glazed window to rear.

#### Bedroom One

11' 1" x 8' 4" (3.38m x 2.54m)

Double glazed window to front, wall mounted electric heater. Archway to dressing area with fitted cupboards and wash hand basin set in vanity unit,.

## Bedroom Two

11' x 5' 9" (3.36m x 1.76m)

Fitted wardrobe with mirror fronted door, double glazed window to front, wall mounted electric heater.

#### Bathroom

Panel enclosed bath with mixer taps and hand held shower attachment, low level flush WC, pedestal wash hand basin, extractor fan.

## **EXTERNAL**

#### Garden

Communal Gardens, with ample parking for residents and visitors.

# **ADDITIONAL INFORMATION**

#### Lease

To July 2112, (89 years unexpired)

## Service Charges

£1,303 per year.







# **Edgware**

02086 214 000

office@abcestates.co.uk