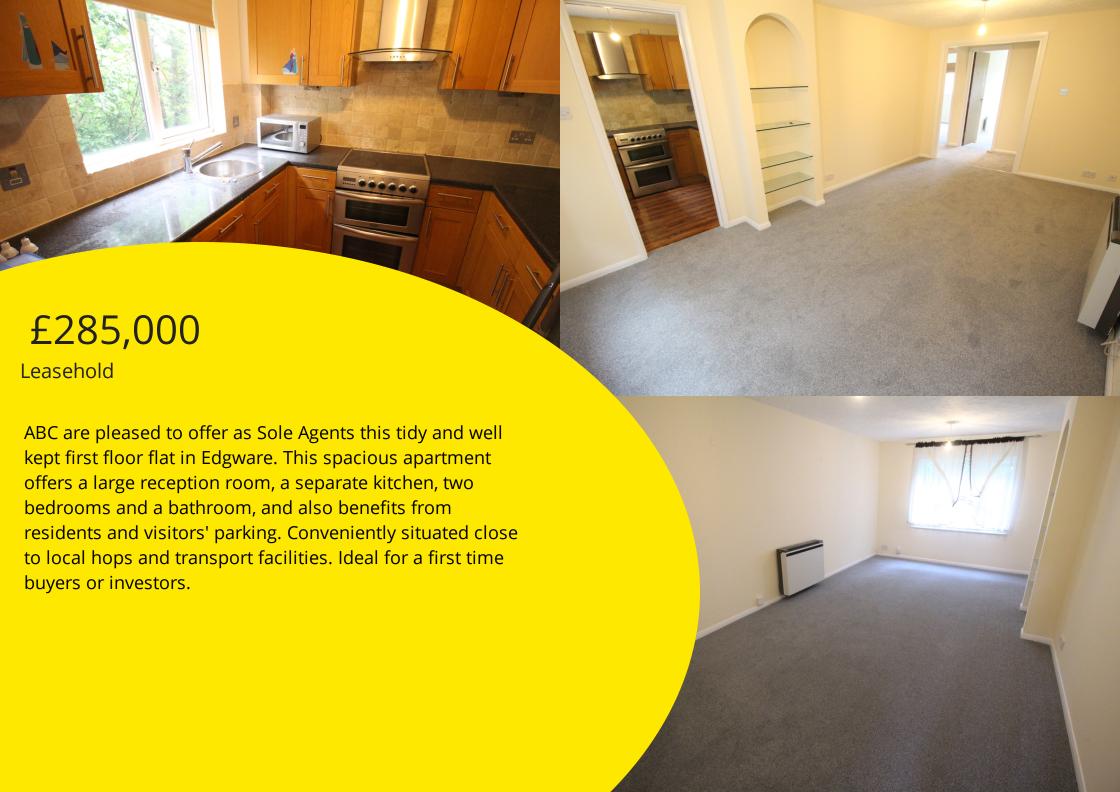

# Reception

18' 4" x 10' 3" (5.58m x 3.12m)

Double glazed window to rear, wall mounted electric heater.

## Kitchen

8' 9" x 7' 8" (2.66m x 2.34m)

Range of wall and floor units, laminate work surfaces, single bowl stainless circular steel sink unit and single drainer, part tiled walls, space for electric cooker, extractor fan over, space for fridge-freezer, double glazed window to rear.