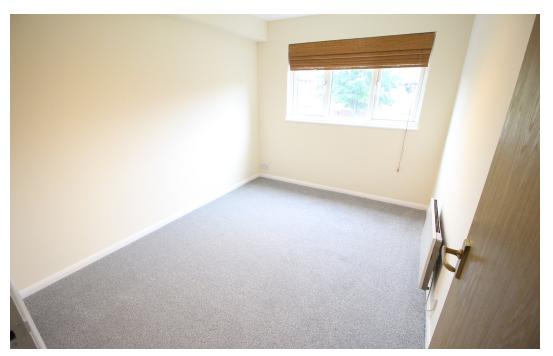

#### Bedroom One

11' 1" x 8' 4" (3.38m x 2.54m)

Double glazed window to front, wall mounted electric heater. Archway to dressing area with fitted cupboards and wash hand basin set in vanity unit,.

## Bedroom Two

11' x 5' 9" (3.36m x 1.76m)

Fitted wardrobe with mirror fronted door, double glazed window to front, wall mounted electric heater.