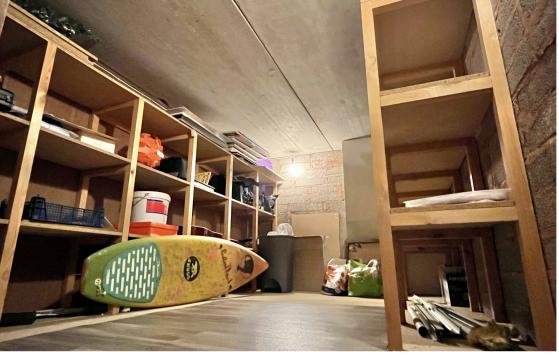

# STORE:

With wooden steps to;

**LOFT STORAGE:** 5.03m x 2.41m (16' 6" x 7' 11")

With fitted shelving and electric light and power, ceiling height 1.72m