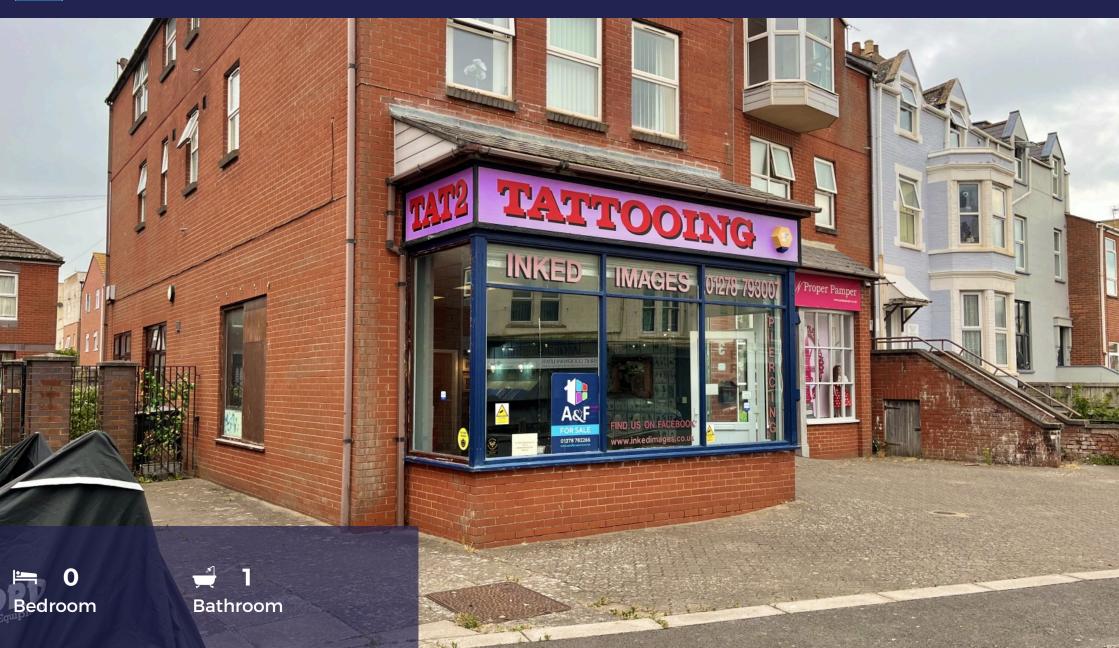

A prominently located lock up shop in Burnham-On-Sea

Very close to the High Street and Sea Front

**SITUATION** - Standing in a prominent position only a short distance from the sea front and being just over fifty yards from the high street. Burnham-On-Sea enjoys a considerable amount of level trade whist during the summer months there is a substantial holiday trade which is enhanced by visitors to the town at weekends throughout the year. Nearby access to the M5 motorway at junction 22. There is also a main line railway station in Highbridge.

# **ACCOMODATION:**

**SHOP:** 7.89m x 4.98m (25' 11" x 16' 4")

With double glazed entrance door, large display window and fitted counter