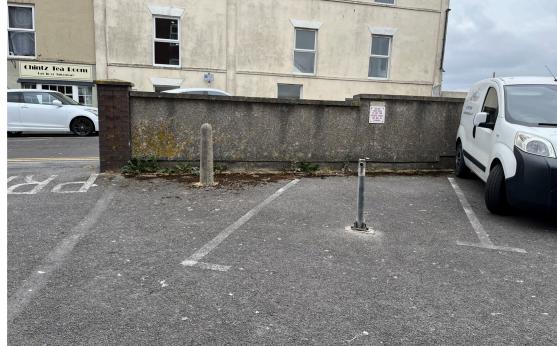

x 4.98m (25' 11" x 16' 4")

With double glazed entrance door, large display window and fitted counter

#### LOBBY:

#### **KITCHENETTE:**

With single drainer stainless steel sink unit having a tiled splash back and instantaneous water heater.

## **CLOAKROOM:**

With Low level WC, hand wash basin having a tiled splash back and instantaneous water heater. extractor fan.

# STORE:

With wooden steps to;

**LOFT STORAGE:** 5.03m x 2.41m (16' 6" x 7' 11")

With fitted shelving and electric light and power, ceiling height 1.72m

## **OUTSIDE:**

Allocated car parking space.

### **SERVICES:**

Mains electricity water and drainage are connected.

## **TENURE:**

Long leasehold - 999 years from 1984. Vacant Possession on Completion.

### **OUTGOINGS:**

Current Service Charge: £1,000 PA.











Whilst every attempt has been made to ensure the accuracy of the floorplan contained their, measurements of doors, windows, mores and any other items are approximate and not responsibility is taken for any error, emission or mis-statement. This plan is for illustrative purposes only and should be used as such by any prospective purchaser. The services, systems and appliances shown have not been tested and no guarantee as to their operability or efficiency can be given.

Made with Merophys (2023)