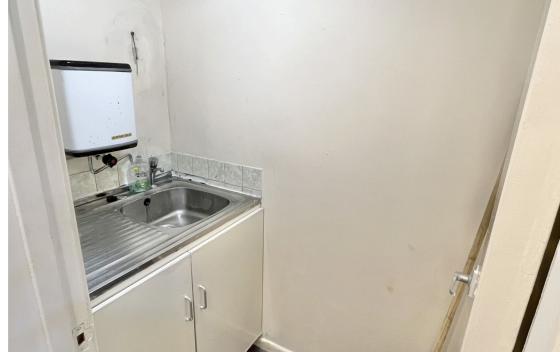

#### **KITCHENETTE:**

With single drainer stainless steel sink unit having a tiled splash back and instantaneous water heater.