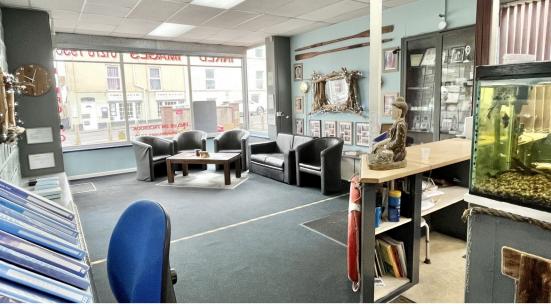

# **ACCOMODATION:**

**SHOP:** 7.89m x 4.98m (25' 11" x 16' 4")

With double glazed entrance door, large display window and fitted counter

#### LOBBY: