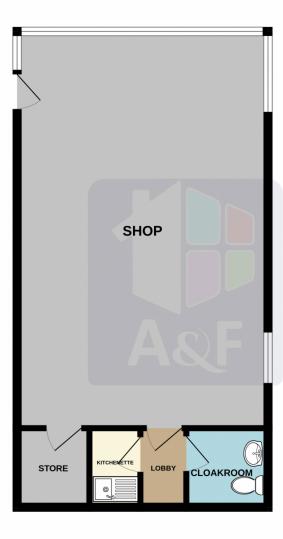

# **ACCOMODATION:**

**SHOP:** 7.89m x 4.98m (25' 11" x 16' 4")

With double glazed entrance door, large display window and fitted counter

#### LOBBY:

#### **KITCHENETTE:**

With single drainer stainless steel sink unit having a tiled splash back and instantaneous water heater.

## **CLOAKROOM:**

With Low level WC, hand wash basin having a tiled splash back and instantaneous water heater. extractor fan.

# STORE:

With wooden steps to;

**LOFT STORAGE:** 5.03m x 2.41m (16' 6" x 7' 11")

With fitted shelving and electric light and power, ceiling height 1.72m