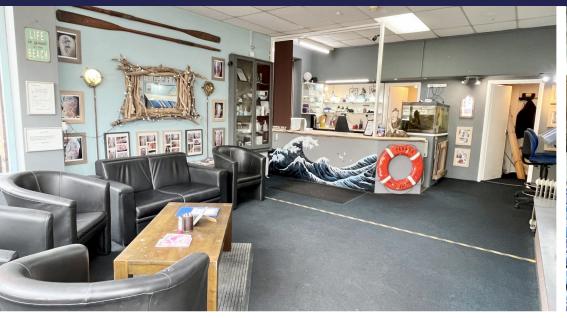

# **ACCOMODATION:**

**SHOP:** 7.89m x 4.98m (25' 11" x 16' 4")

With double glazed entrance door, large display window and fitted counter

#### LOBBY: