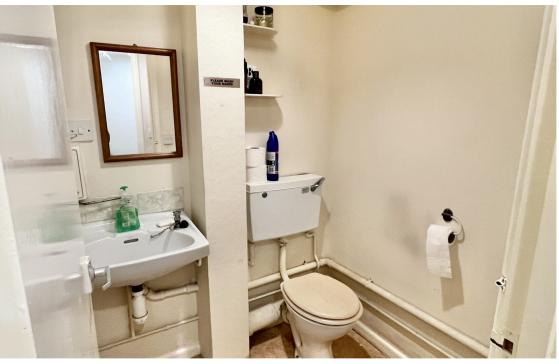

## **CLOAKROOM:**

With Low level WC, hand wash basin having a tiled splash back and instantaneous water heater. extractor fan.