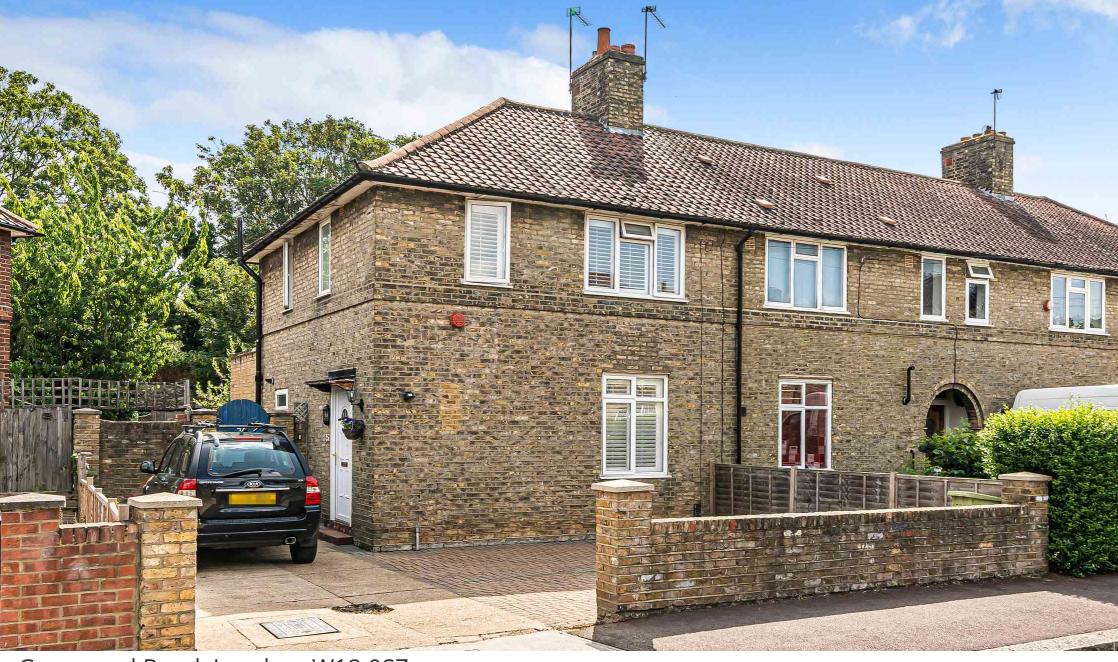

Gravesend Road, London, W12 0SZ

Guide Price: £750,000 - £850,000. This beautifully presented cottage-like terraced house is located on the popular 'Flowers Estate' in Shepherds Bush. The property currently comprises three bedrooms, a contemporary style reception room/dining room and recently refurbished kitchen. The dining area has direct access on to a beautiful large peaceful garden which backs onto the newly-renovated Wormholt Park. Further benefits include ample car parking with a driveway with space for two cars.

Gravesend Road is well located, providing residents easy access to the Uxbridge Road and all the amenities, shops and transport links thereon, as well as easy access to the A40 West Way via Bloemfontein Road, making access by car in and out of London a dream. Outstanding schools are within the Catchment area e.g. Conway Ark School. The nearest Underground Stations are White City, Shepherds Bush Market, Wood Lane (Central Line, Circle, Hammersmith & City)

Tel: 0208 065 0010 Web: cowandco-london.com

- Three double bedroom period house
- Two bathrooms
- Private 34' garden
- New modern kitchen with built in appliances
- Off road parking for two cars
- Freehold house