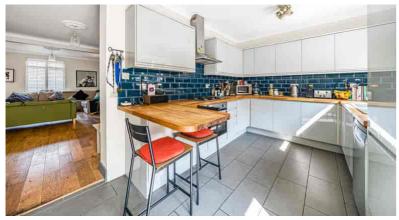

Gravesend Road, London, W12 0SZ

Guide Price: £750,000 - £850,000. This beautifully presented cottage-like terraced house is located on the popular 'Flowers Estate' in Shepherds Bush. The property currently comprises three bedrooms, a contemporary style reception room/dining room and recently refurbished kitchen. The dining area has direct access on to a beautiful large peaceful garden which backs onto the newly-renovated Wormholt Park. Further benefits include ample car parking with a driveway with space for two cars.

Tel: 0208 065 0010 Web: cowandco-london.com

- Three double bedroom period house
- Two bathrooms
- Private 34' garden
- New modern kitchen with built in appliances
- Off road parking for two cars
- Freehold house