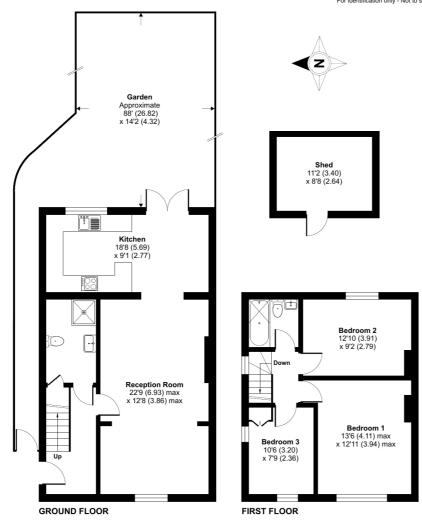

## Gravesend Road, London, W12

Approximate Area = 1053 sq ft / 97.8 sq m Outbuilding = 97 sq ft / 9 sq m Total = 1150 sq ft / 106.8 sq m

Floor plan produced in accordance with RICS Property Measurement Standards incorporating International Property Measurement Standards (IPMS2 Residential). © nichecom 2023. Produced for Cow & Co Properties Ltd. REF: 1001593