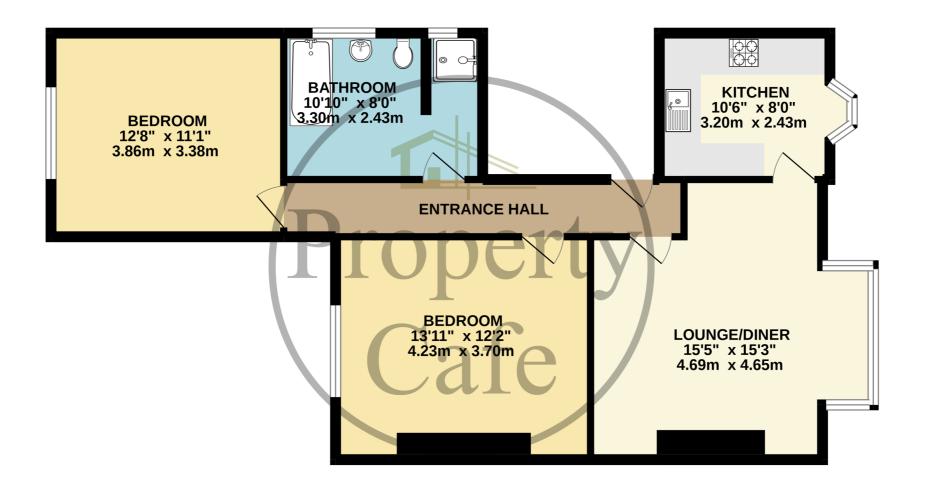

## GROUND FLOOR 719 sq.ft. (66.8 sq.m.) approx.

TOTAL FLOOR AREA : 719 sq.ft. (66.8 sq.m.) approx.

Whilst every attempt has been made to ensure the accuracy of the floorplan contained here, measurements of doors, windows, rooms and any other items are approximate and no responsibility is taken for any error, omission or mis-statement. This plan is for illustrative purposes only and should be used as such by any prospective purchaser. The services, systems and appliances shown have not been tested and no guarantee as to their operability or efficiency can be given. Made with Metropix @2022