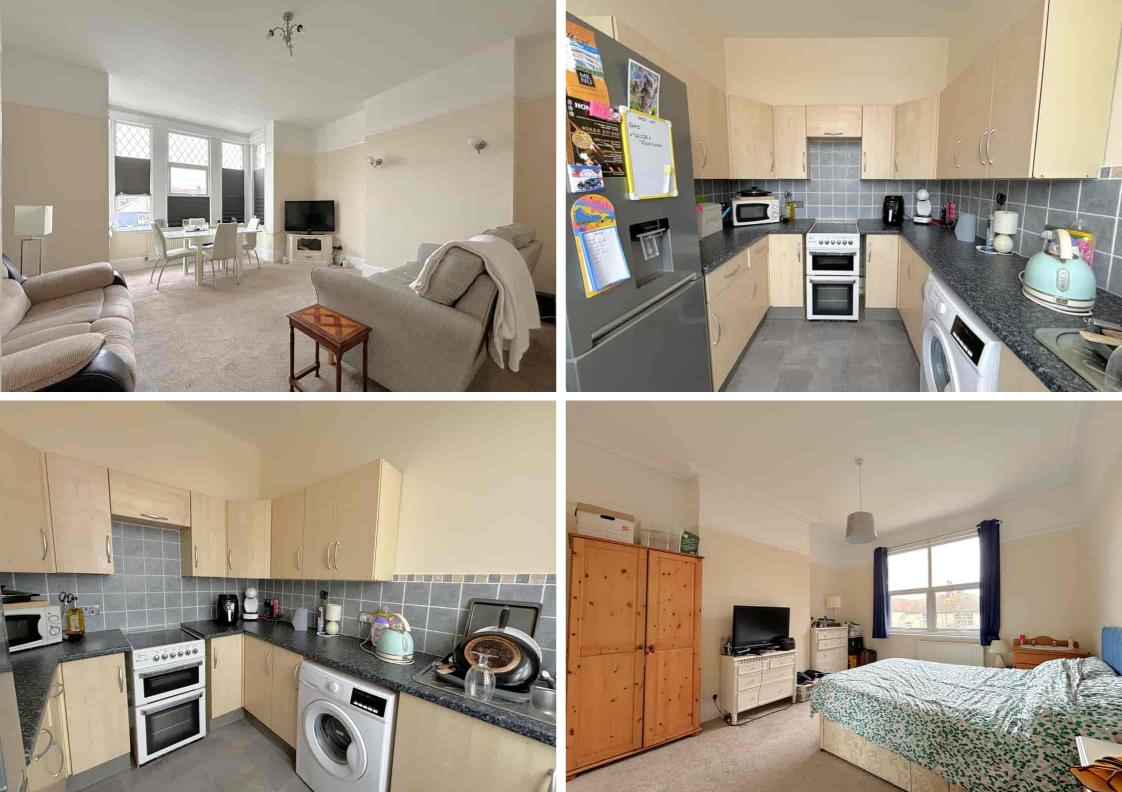

2, 5 Bolebrooke Road, Bexhill On Sea, East Sussex, TN40 1EN A Spacious Two Bedroom Apartment Close To The Seafront £219,950

Property Cafe are delighted to present to the market this extremely spacious two bedroom, 1st floor apartment for sale situated in the heart of Bexhill with very close proximity to the town centre, seafront & promenade. Accommodation and benefits include; A secure and well looked after communal entrance hall with entry phone system; Large lounge/diner offering ample space to relax & entertain with a feature bay window offering sea views; Fitted kitchen presenting plenty of cupboard & worktop space along with space for freestanding white goods; Two vast double bedrooms to the rear of the property; Family bathroom boasting bath & separate shower cubicle along with wash basin & WC. This property is offered for sale in good condition with neutral colour schemes throughout, gas central heating, double glazed and with no onward chain. We recommend you view at your earliest convenience.

- Spacious 1st Floor Apartment
- Large Lounge With Bay Window
  - Fitted Kitchen
- Two Spacious Double Bedrooms
- Family Bathroom Offering Separate Shower & Bath
  - Sea Views From Bay Window

- Gas Central Heated & Double Glazed
  Throughout
- Neutrally Decorated & Well Presented
  Throughout
- Well Presented & Secure Communal
  Entrance
- Town Centre & Seafront Location
  - Sold With No Onward Chain
- Viewing Highly Recommended.