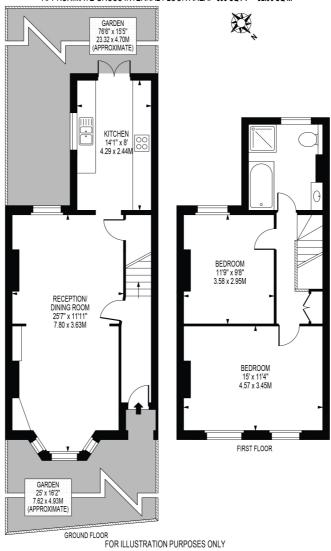

# **CHESSINGTON ROAD**

APPROXIMATE GROSS INTERNAL FLOOR AREA: 893 SQ FT - 82.96 SQ M

THIS FLOOR PLAN SHOULD BE USED AS A GENERAL OUTLINE FOR GUIDANCE ONLY AND DOES NOT CONSTITUTE IN WHOLE OR IN PART AN OFFER OR CONTRACT.
ANY INTENDING PURCHASER OR LESSEES EVOLUD ASTRIST VIHINSELVES BY INSPECTION, SEARCHES, ENQUIRES AND PLUL SURVEY AS TO IT IN CORRECTIVES OF EACH STATEMENT.
ANY AREAS, MEASUREMENTS OR DISTANCES QUIDTED ARE APPROXIMATE AND SHOULD NOT BE USED TO VALUE A PROPERTY OR BE THE BASIS OF ANY SALE OR LET.

## Through Lounge/Dining Room

25' 7" x 11' 11" (7.80m x 3.63m) Feature fireplace, two radiators, understairs cupboard, two double glazed windows, fitted shutters to front

### Kitchen

14' 1"  $\times$  8' 0" (4.29m  $\times$  2.44m) Single drainer 1 1/2 bowl stainless steel sink unit in roll top work surface, range of cupboards and units, wall mounted boiler, space for fridge freezer, plumbing for autowash, space for cooker, double glazed window, double glazed french doors to garden

### Bedroom 1

15' 0"  $\times$  11' 4" (4.57m  $\times$  3.45m) Radiator, fireplace, two double glazed windows with fitted shutters

### Bedroom 2

11' 9" x 9' 8" (3.58m x 2.95m) Radiator, fireplace, double glazed window