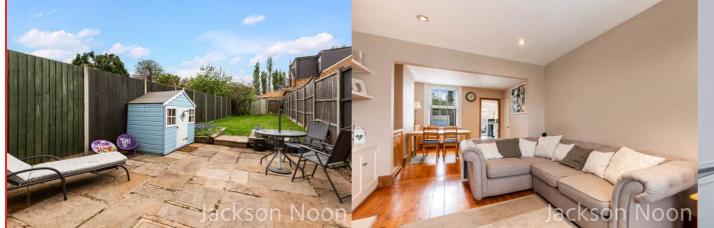

### Rear Garden

Mainly laid to lawn area, patio area

## Through Lounge/Dining Room

25' 7" x 11' 11" (7.80m x 3.63m) Feature fireplace, two radiators, understairs cupboard, two double glazed windows, fitted shutters to front