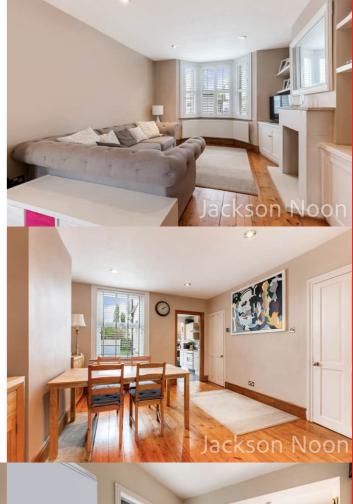

## Through Lounge/Dining Room

25' 7" x 11' 11" (7.80m x 3.63m) Feature fireplace, two radiators, understairs cupboard, two double glazed windows, fitted shutters to front