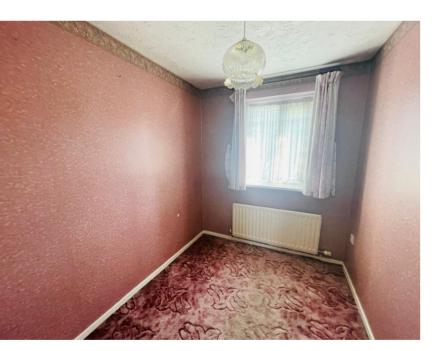

### Bedroom three

6' 6" x 7' 10" (1.98m x 2.39m) 6' 6" x 7' 10" (1.98m x 2.39m) Having double glazed window to front elevation and gas central heating radiator.