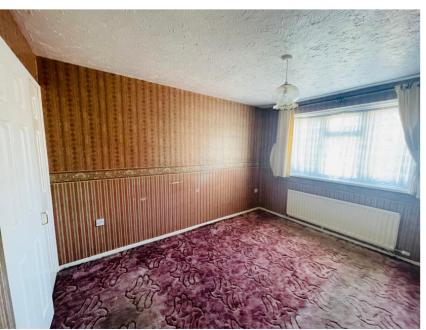

### Bedroom one

8' 7" x 11' 9" (2.62m x 3.58m) 8' 7" x 11' 9" (2.62m x 3.58m) Benefitting from built in wardrobe, double glazed window to front

### Bedroom two

7' 7" x 11' 0" (2.31m x 3.35m) 11' 0" x 7' 7" (3.35m x 2.31m) Having built in wardrobes, double glazed window to rear elevation and gas central heating radiator.