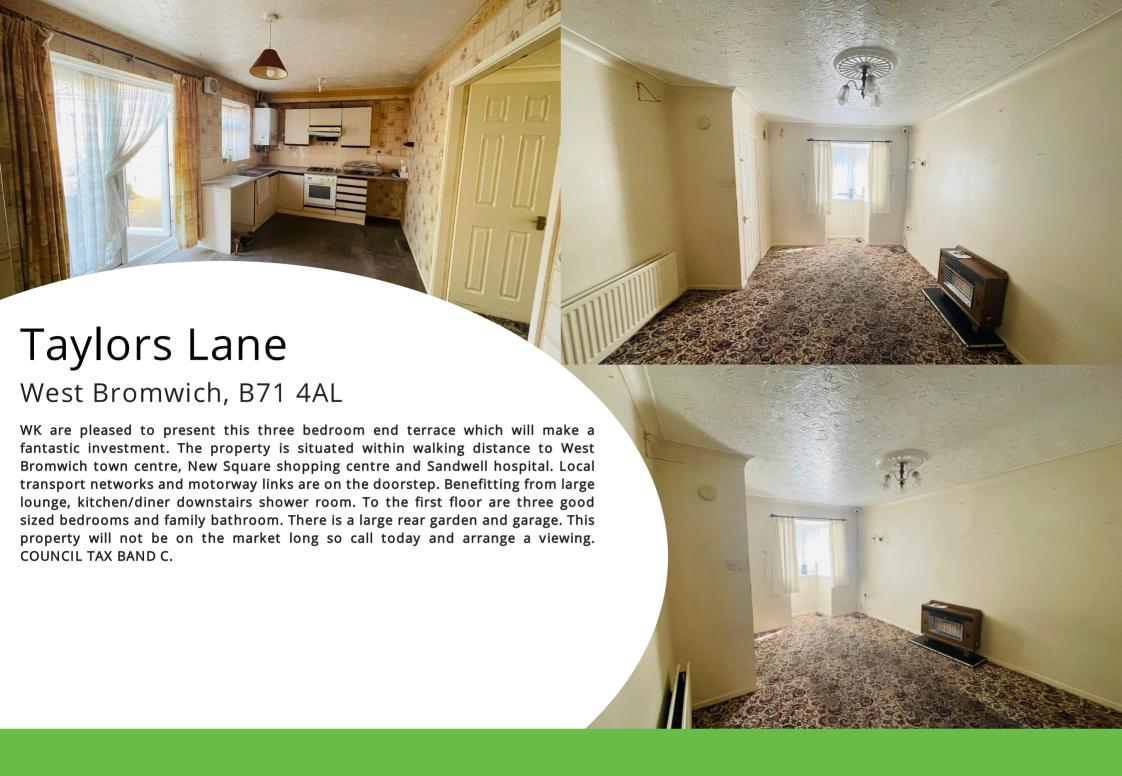

## Lounge

11' 1" max into and encorporating recess  $\times$  15' 7" max encorporating bay(3.38m  $\times$  4.75m) Having wall mounted gas fire, wall light points, double glazed window to front elevation and gas central heating radiator.

### Kitchen/diner

9' 2" x 14' 4" ( $2.79m \times 4.37m$ ) 14' 4" x 9' 2" ( $4.37m \times 2.79m$ ) A range of wall and base units with work surfaces over, Electric oven with gas hob, gas central heating boiler. Partial tiling to splash backs. Space for domestic appliances, door leading to downstairs shower room, double glazed window to rear elevation and gas central heating radiator.

### Downstairs shower room

 $7'7" \times 8'9" (2.31m \times 2.67m) 8'9" \times 7'7" (2.67m \times 2.31m)$  Having walk in shower area with electric shower, low level flushing WC, wash hand basin, access to the garage and access to rear garden through double glazed door.