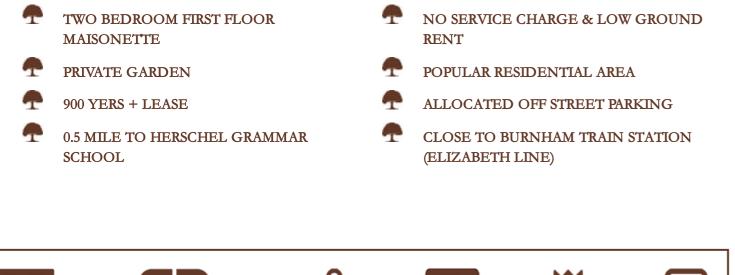

## Site and Location Plans

schools such as Herschel Grammar School, St Anthony's Catholic Grammar School & Godolphin Junior Academy are all less than 0.5 miles to the property.

The property itself is the ideal FIRST TIME PURCHASE and consists of TWO bedrooms, spacious lounge area, recently refitted modern kitchen and family bathroom. The property has been well maintained throughout and is ready for the next owner to move straight in.

Further benefits on offer are a private garden which is perfect for those summer evenings. Allocated parking is also included. A very long lease of 900 + years exists and there is no service charge & very low peppercorn ground rent.