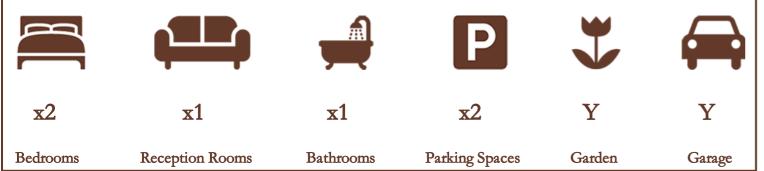

## Site and Location Plans

schools such as Herschel Grammar School, St Anthony's Catholic Grammar School & Godolphin Junior Academy are all less than 0.5 miles to the property.

The property itself is the ideal FIRST TIME PURCHASE and consists of TWO bedrooms, spacious lounge area, recently refitted modern kitchen and family bathroom. The property has been well maintained throughout and is ready for the next owner to move straight in.

Further benefits on offer are a private garden which is perfect for those summer evenings. Allocated parking is also included. A very long lease of 900 + years exists and there is no service charge & very low peppercorn ground rent.