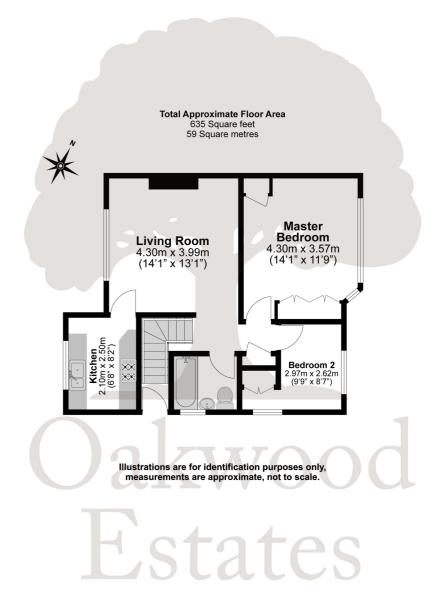

## Site and Location Plans

schools such as Herschel Grammar School, St Anthony's Catholic Grammar School & Godolphin Junior Academy are all less than 0.5 miles to the property.

The property itself is the ideal FIRST TIME PURCHASE and consists of TWO bedrooms, spacious lounge area, recently refitted modern kitchen and family bathroom. The property has been well maintained throughout and is ready for the next owner to move straight in.