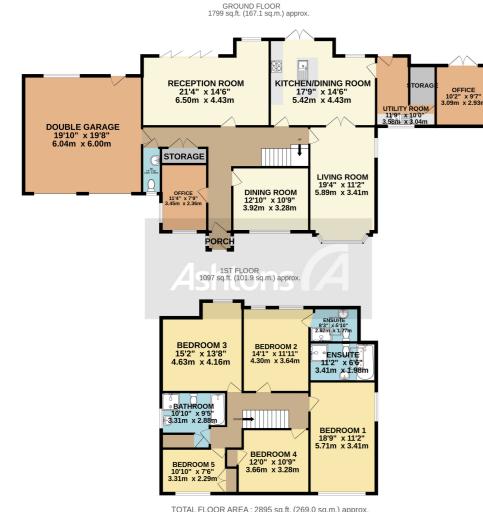

TOTAL FLOOR AREA : 2895 sq.ft. (269.0 sq.m.) approx. Whilst every attempt has been made to ensure the accuracy of the floorplan contained here, measurements of doors, windows, rooms and any other items are approximate and no responsibility is taken for any error, omission or mis-statement. This plan is for illustrative purposes only and should be used as such by any prospective purchaser. The services, systems and appliances shown have not been tested and no guarantee as to their operability or efficiency can be given. Made with Metropix ©2023