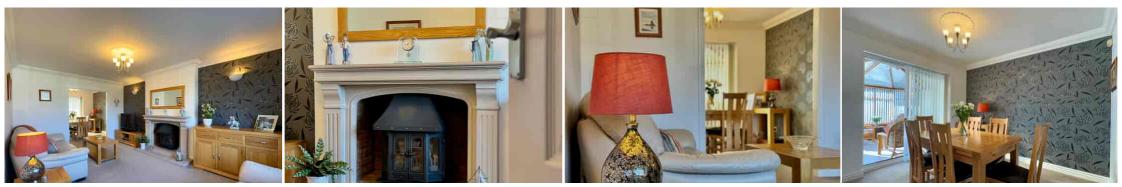

The ENTRANCE HALL welcomes you with open arms, leading you into the tastefully designed LOUNGE, seamlessly connecting to the DINING ROOM and CONSERVATORY, offering views of the lush garden. The KITCHEN, upgraded by Wren, features a timeless neutral scheme and integrated appliances, while the adjacent UTILITY ROOM adds convenience.