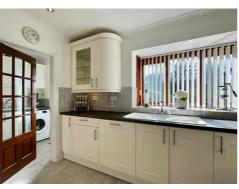

The ENTRANCE HALL welcomes you with open arms, leading you into the tastefully designed LOUNGE, seamlessly connecting to the DINING ROOM and CONSERVATORY, offering views of the lush garden. The KITCHEN, upgraded by Wren, features a timeless neutral scheme and integrated appliances, while the adjacent UTILITY ROOM adds convenience.