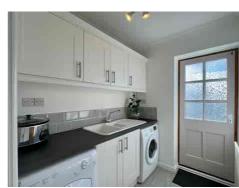

The ENTRANCE HALL welcomes you with open arms, leading you into the tastefully designed LOUNGE, seamlessly connecting to the DINING ROOM and CONSERVATORY, offering views of the lush garden. The KITCHEN, upgraded by Wren, features a timeless neutral scheme and integrated appliances, while the adjacent UTILITY ROOM adds convenience.