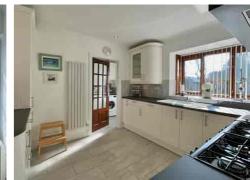

The ENTRANCE HALL welcomes you with open arms, leading you into the tastefully designed LOUNGE, seamlessly connecting to the DINING ROOM and CONSERVATORY, offering views of the lush garden. The KITCHEN, upgraded by Wren, features a timeless neutral scheme and integrated appliances, while the adjacent UTILITY ROOM adds convenience.