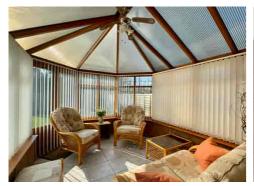

The ENTRANCE HALL welcomes you with open arms, leading you into the tastefully designed LOUNGE, seamlessly connecting to the DINING ROOM and CONSERVATORY, offering views of the lush garden. The KITCHEN, upgraded by Wren, features a timeless neutral scheme and integrated appliances, while the adjacent UTILITY ROOM adds convenience.