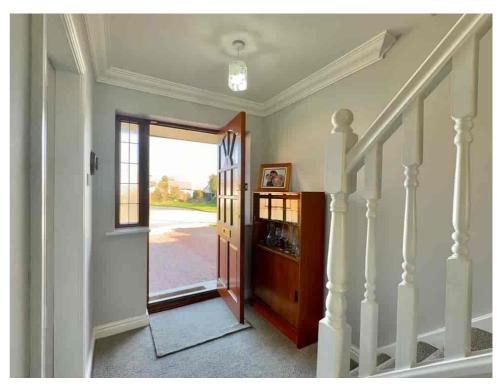

The ENTRANCE HALL welcomes you with open arms, leading you into the tastefully designed LOUNGE, seamlessly connecting to the DINING ROOM and CONSERVATORY, offering views of the lush garden. The KITCHEN, upgraded by Wren, features a timeless neutral scheme and integrated appliances, while the adjacent UTILITY ROOM adds convenience.