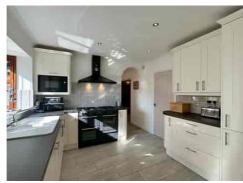

The ENTRANCE HALL welcomes you with open arms, leading you into the tastefully designed LOUNGE, seamlessly connecting to the DINING ROOM and CONSERVATORY, offering views of the lush garden. The KITCHEN, upgraded by Wren, features a timeless neutral scheme and integrated appliances, while the adjacent UTILITY ROOM adds convenience.