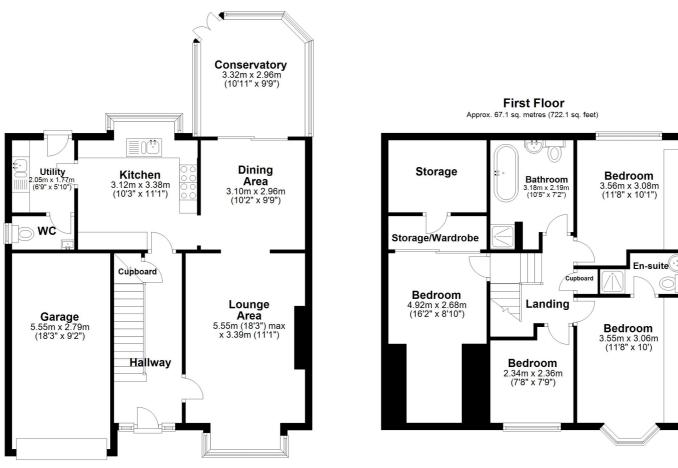

The ENTRANCE HALL welcomes you with open arms, leading you into the tastefully designed LOUNGE, seamlessly connecting to the DINING ROOM and CONSERVATORY, offering views of the lush garden. The KITCHEN, upgraded by Wren, features a timeless neutral scheme and integrated appliances, while the adjacent UTILITY ROOM adds convenience.

Upstairs, discover FOUR BEDROOMS along with a FAMILY BATHROOM. The MAIN BEDROOM boasts its own EN-SUITE SHOWER ROOM, providing a peaceful retreat.

Step into the MANICURED GARDENS surrounding this pristine home, where every blade of grass is tended to with the same exacting standards as the house itself.

Ground Floor Approx. 80.5 sq. metres (866.4 sq. feet)

Plan produced using PlanUp.