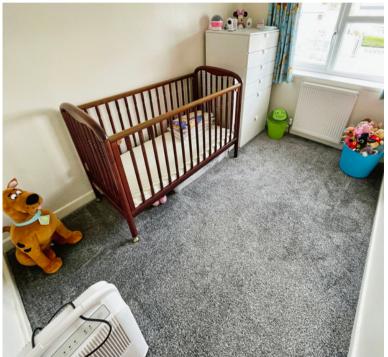

r giving access to the accommodation.

## **Entrance Hallway**

Having stairs rising to the first floor, storage cupboard and double doors giving access to:-

# **Extended Lounge/Diner**

29' 08" x 12' 06" (9.04m x 3.81m)

## Kitchen

16' 0" x 6' 1" (4.88m x 1.85m)

#### Landing

Having loft access and doors giving access to all upstairs rooms.

## **Bedroom One**

12' 04" x 9' 09" (3.76m x 2.97m)

#### **Bedroom Two**

12' 11" x 9' 05" (3.94m x 2.87m)

#### **Bedroom Three**

8' 11" x 6' 1" (2.72m x 1.85m)

## **Family Bathroom**

9' 11" x 6' 11" (3.02m x 2.11m)

# Additional upstairs W.C.

Incorporating a w.c. and wash hand basin.

## Rear Garden

Having a large patio area with gated access to an artificial lawned garden.

## Garage

A single garage having up and over door.





















# FLOORPLAN & EPC



White every attempt has been made to ensure the accuracy of the floorplan contained here, measurement of doors, windows, nooms and any other times are approximate and no responsibility is taken for any encountries on or mis-solatement. This plan is for illustrative purposes only and should be used as such by any prospetche prochaser. The orrectors, systems and appliances shown have not been feeled and no guarante.