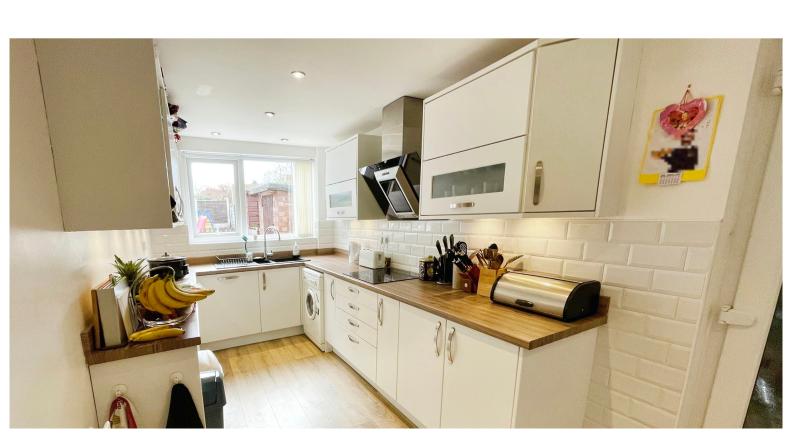

the ever popular Park Farm Estate in Great Barr; situated within easy reach of sought after primary and secondary schooling, amenities, motorway networks and transport links. Accommodation in brief comprises; enclosed entrance porch, welcoming entrance hallway with storage, ample; extended lounge/dining room, modern; stylish fitted kitchen, three good size bedrooms, spacious family bathroom and additional upstairs w.c. Outside is a private, recently landscaped rear garden, garage and driveway to the fore.

#### **FEATURES**

- EXTENDED DETACHED FAMILY HOME
- POPULAR PARK FARM ESTATE GREAT BARR
- THREE BEDROOMS
- EXTENDED LOUNGE/DINING ROOM
- STYLISH FITTED KITCHEN

- SPACIOUS FAMILY BATHROOM
- ADDITIONAL UPSTAIRS W.C.
- PRIVATE RECENTLY LANDSCAPED REAR GARDEN
- GARAGE
- DRIVEWAY TO FORE



#### **ROOM DESCRIPTIONS**

## **Approach**

Approached via a block paved driveway leading to an enclosed porch with further door giving access to the accommodation.

## **Entrance Hallway**

Having stairs rising to the first floor, storage cupboard and double doors giving access to:-

# **Extended Lounge/Diner**

29' 08" x 12' 06" (9.04m x 3.81m)

## Kitchen

16' 0" x 6' 1" (4.88m x 1.85m)

#### Landing

Having loft access and doors giving access to all upstairs rooms.

## **Bedroom One**

12' 04" x 9' 09" (3.76m x 2.97m)

#### **Bedroom Two**

12' 11" x 9' 05" (3.94m x 2.87m)

#### **Bedroom Three**

8' 11" x 6' 1" (2.72m x 1.85m)

## **Family Bathroom**

9' 11" x 6' 11" (3.02m x 2.11m)

# Additional upstairs W.C.

Incorporating a w.c. and wash hand basin.

## Rear Garden

Having a lar