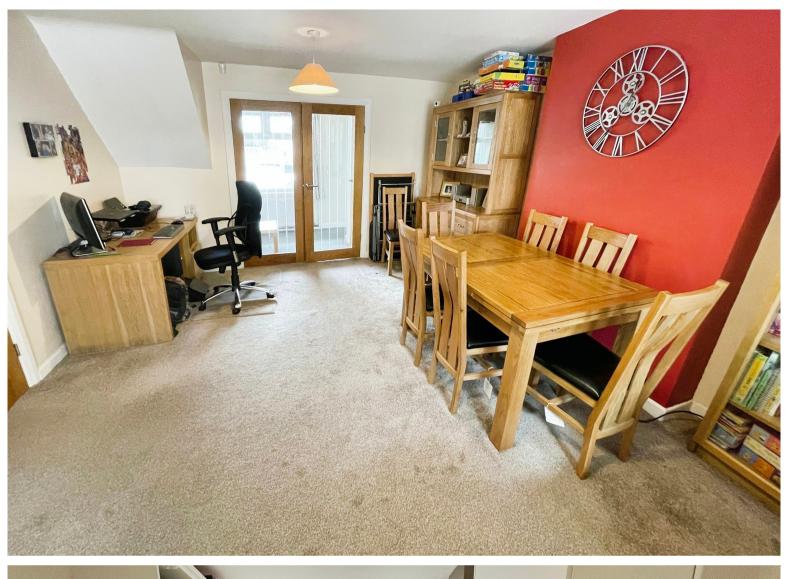

ther door giving access to the accommodation.

## **Entrance Hallway**

Having stairs rising to the first floor, storage cupboard and double doors giving access to:-

# **Extended Lounge/Diner**

29' 08" x 12' 06" (9.04m x 3.81m)

## Kitchen

16' 0" x 6' 1" (4.88m x 1.85m)

#### Landing

Having loft access and doors giving access to all upstairs rooms.

## **Bedroom One**

12' 04" x 9' 09" (3.76m x 2.97m)

#### **Bedroom Two**

12' 11" x 9' 05" (3.94m x 2.87m)

#### **Bedroom Three**

8' 11" x 6' 1" (2.72m x 1.85m)

## **Family Bathroom**

9' 11" x 6' 11" (3.02m x 2.11m)

# Additional upstairs W.C.

Incorporating a w.c. and wash hand basin.

## Rear Garden

Having a large patio area with gated access to an artificial lawned garden.

## Garage

A single garage having up and over door.





















# FLOORPLAN & EPC



White every attempt has been made to ensure the accuracy of the floorplan contained here, measurement of doors, windows, nooms and any other times are approximate and no responsibility is taken for any encountries on or mis-solatement. This plan is for illustrative purposes only and should be used as such by any prospetche prochaser. The orrectors, systems and appliances shown have not been feeled and no guarante.