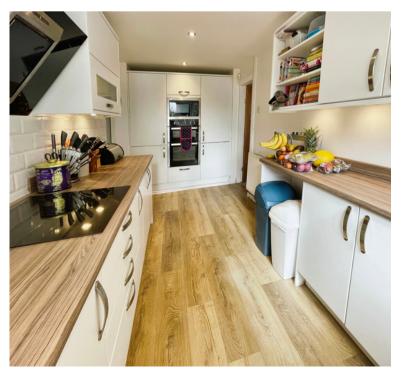

further door giving access to the accommodation.

## **Entrance Hallway**

Having stairs rising to the first floor, storage cupboard and double doors giving access to:-

# **Extended Lounge/Diner**

29' 08" x 12' 06" (9.04m x 3.81m)

## Kitchen

16' 0" x 6' 1" (4.88m x 1.85m)

#### Landing

Having loft access and doors giving access to all upstairs rooms.

## **Bedroom One**

12' 04" x 9' 09" (3.76m x 2.97m)

#### **Bedroom Two**

12' 11" x 9' 05" (3.94m x 2.87m)

#### **Bedroom Three**

8' 11" x 6' 1" (2.72m x 1.85m)

## **Family Bathroom**

9' 11" x 6' 11" (3.02m x 2.11m)

# Additional upstairs W.C.

Incorporating a w.c. and wash hand basin.

## Rear Garden

Having a large patio area with gated access to an artificial lawned garden.

## Garage

A single garage having up and over door.





















# FLOORPLAN & EPC



White every attempt has been made to ensure the accuracy of the floorplan contained here, measurement of doors, windows, nooms and any other times are approximate and no responsibility is taken for any encountries on or mis-solatement. This plan is for illustrative purposes only and should be used as such by any prospetche prochaser. The orrectors, systems and appliances shown have not been feeled and no guarante.