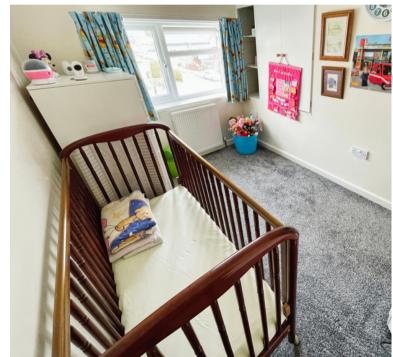

## **Bedroom One**

12' 04" x 9' 09" (3.76m x 2.97m)

#### **Bedroom Two**

12' 11" x 9' 05" (3.94m x 2.87m)