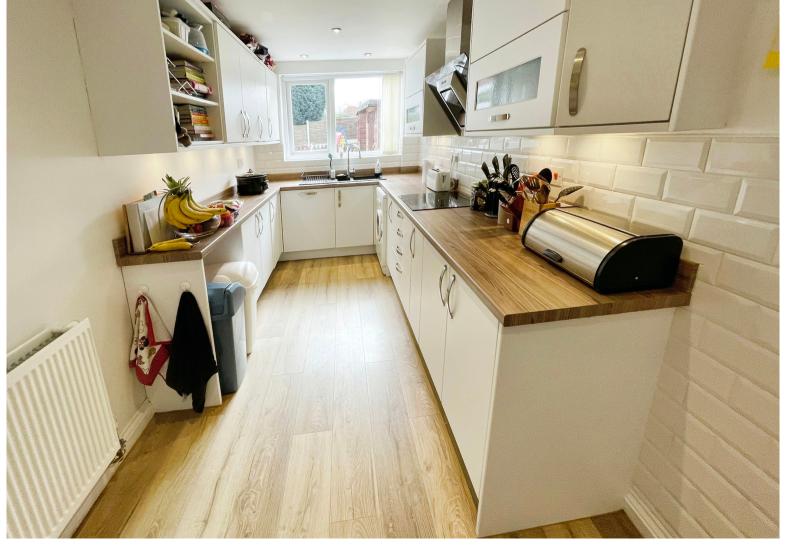

er door giving access to the accommodation.

## **Entrance Hallway**

Having stairs rising to the first floor, storage cupboard and double doors giving access to:-

# **Extended Lounge/Diner**

29' 08" x 12' 06" (9.04m x 3.81m)

## Kitchen

16' 0" x 6' 1" (4.88m x 1.85m)

#### Landing

Having loft access and doors giving access to all upstairs rooms.

## **Bedroom One**

12' 04" x 9' 09" (3.76m x 2.97m)

#### **Bedroom Two**

12' 11" x 9' 05" (3.94m x 2.87m)

#### **Bedroom Three**

8' 11" x 6' 1" (2.72m x 1.85m)

## **Family Bathroom**

9' 11" x 6' 11" (3.02m x 2.11m)

# Additional upstairs W.C.

Incorporating a w.c. and wash hand basin.

## Rear Garden

Having a large patio area with gated access to an artificial lawned garden.

## Garage

A single garage having up and over door.





















# FLOORPLAN & EPC



White every attempt has been made to ensure the accuracy of the floorplan contained here, measurement of doors, windows, nooms and any other times are approximate and no responsibility is taken for any encountries on or mis-solatement. This plan is for illustrative purposes only and should be used as such by any prospetche prochaser. The orrectors, systems and appliances shown have not been feeled and no guarante.