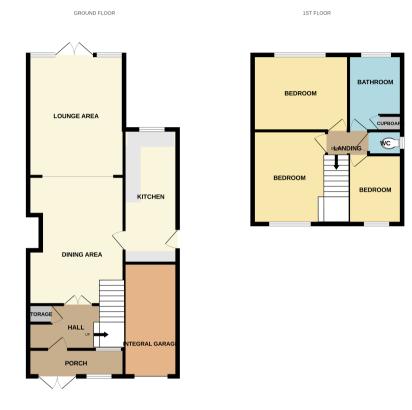

#### **ROOM DESCRIPTIONS**

## **Approach**

Approached via a block paved driveway leading to an enclosed porch with further door giving access to the accommodation.

## **Entrance Hallway**

Having stairs rising to the first floor, storage cupboard and double doors giving access to:-

# **Extended Lounge/Diner**

29' 08" x 12' 06" (9.04m x 3.81m)

## Kitchen

16' 0" x 6' 1" (4.88m x 1.85m)

#### Landing

Having loft access and doors giving access to all upstairs rooms.

## **Bedroom One**

12' 04" x 9' 09" (3.76m x 2.97m)

#### **Bedroom Two**

12' 11" x 9' 05" (3.94m x 2.87m)

#### **Bedroom Three**

8' 11" x 6' 1" (2.72m x 1.85m)

## **Family Bathroom**

9' 11" x 6' 11" (3.02m x 2.11m)

# Additional upstairs W.C.

Incorporating a w.c. and wash hand basin.

## Rear Garden

Having a large patio area with gated access to an artificial lawned garden.

## Garage

A single garage having up and over door.

# FLOORPLAN & EPC

White every attempt has been made to ensure the accuracy of the floorplan contained here, measurement of doors, windows, nooms and any other times are approximate and no responsibility is taken for any encountries on or mis-solatement. This plan is for illustrative purposes only and should be used as such by any prospetche prochaser. The orrectors, systems and appliances shown have not been feeled and no guarante.