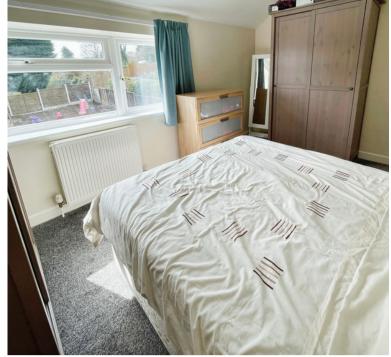

## **Bedroom One**

12' 04" x 9' 09" (3.76m x 2.97m)

#### **Bedroom Two**

12' 11" x 9' 05" (3.94m x 2.87m)