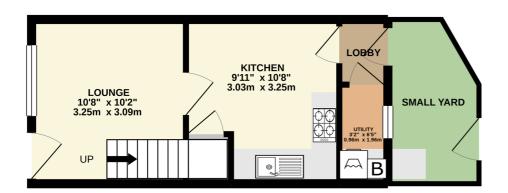

63 Cambridge Road, Hastings, East Sussex, TN34 1EP
Two Bedroom Cottage For Sale In Hastings Town Centre £190,000

TOTAL FLOOR AREA: 458 sq.ft. (42.5 sq.m.) approx.

Whilst every attempt has been made to ensure the accuracy of the floorplan contained here, measurements of doors, windows, rooms and any other items are approximate and no responsibility is taken for any error, omission or mis-statement. This plan is for illustrative purposes only and should be used as such by any prospective purchaser. The services, systems and appliances shown have not been tested and no guarantee as to their operability or efficiency can be given.

Made with Metropix @2020

Guide Price £190,000 - £205,000 \*\* Property Cafe are delighted to offer for sale, this conveniently positioned mid terraced two bedroom cottage style house. The property is presented in neutral colour schemes throughout and is a fantastic opportunity for a first time buyer or investment purchaser with benefits and accommodation including; A secure double glazed entrance door that leads directly into the neutrally decorated lounge with open plan stairwell, access to a fitted kitchen-diner offering a range of modern units, work surface space and room for a small breakfast table; Lobby area with access onto a handy utility room plumbed ready for a washing machine & housing the boiler. To the rear of the property there is small enclosed courtyard garden with rear pedestrian access. On the first floor there is good size main bedroom with 2nd single bedroom, and a shower room comprising of walk in shower cubicle, wash basin & WC. The property is situated close to Hastings town centre & whilst there is no immediate off road parking the property offers easy access to the town, shopping centre, seafront promenade and mainline station. Additional details are available upon request and internal viewings are highly recommended.

- Guide Price £190,000 £205,000
  - Ideal First Home or Investment
  - Two bedroom terraced house.
  - Fitted Kitchen & Bathroom
- Small Enclosed Rear Courtyard Garden
  - Close To Town Centre & Station

- Two well proportioned bedrooms.
- Boiler Room & Additional Storage
- Gas Central Heating & Double Glazed
  - Sold With No Onward Chain.
  - Viewing Highly Recomended