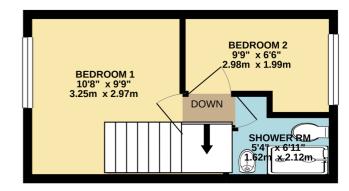

63 Cambridge Road, Hastings, East Sussex, TN34 1EP
Two Bedroom Cottage For Sale In Hastings Town Centre £190,000

TOTAL FLOOR AREA: 458 sq.ft. (42.5 sq.m.) approx.

Whilst every attempt has been made to ensure the accuracy of the floorplan contained here, measurements of doors, windows, rooms and any other items are approximate and no responsibility is taken for any error, omission or mis-statement. This plan is for illustrative purposes only and should be used as such by any prospective purchaser. The services, systems and appliances shown have not been tested and no guarantee as to their operability or efficiency can be given.

Made with Metropix @2020

Guide Price £190,000 - £205,000 \*\* Property Cafe are delighted to offer for sale, this conveniently positioned mid terraced two bedroom cottage style house. The property is presented in neutral colour schemes throughout and is a fantastic opportunity for a first time buyer or investment purchaser with benefits and accommodation including; A secure double glazed entrance door that leads directly into the neutrally decorated lounge with open plan stairwell, access to a fitted kitchen-diner offering a range of modern units, work surface space and room for a small breakfast table; Lobby area with access onto a handy utility room plumbed ready for a washing machine & housing the boiler. To the rear of the property there is small enclosed courtyard garden with rear pedestrian access. On the first floor there is good size main bedroom with 2nd single bedroom, and a shower room comprising of walk in shower cubicle, wash basin & WC. The property is situated close to Hastings town centre & whilst there is no immediate off road parking the property offers easy access to the town, shopping centre, seafront promenade and mainline station. Additional details are available upon request and internal viewings are highly recommended.

- Guide Price £190,000 £205,000
  - Ideal First Home or Investment
  - Two bedroom terraced house.
  - Fitted Kitchen & Bathroom
- Small Enclosed Rear Courtyard Garden
  - Close To Town Centre & Station

- Two well proportioned bedrooms.
- Boiler Room & Additional Storage
- Gas Central Heating & Double Glazed
  - Sold With No Onward Chain.
  - Viewing Highly Recomended