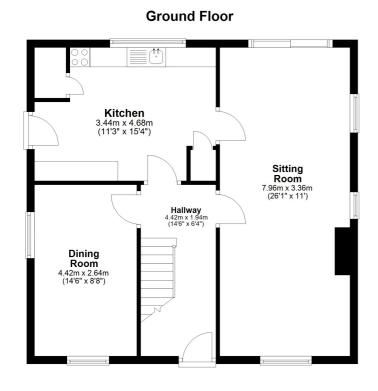

# Entrance

Through front entrance door into hallway with doors into sitting room, kitchen, dining room and stairs to first floor.

# Sitting Room

With front and side aspect double glazed window and rear aspect double glazed sliding doors opening and overlooking the rear garden, radiators and fireplace.

# Dining Room

With side and rear aspect double glazed windows and radiator.

# Kitchen

With rear aspect double glazed window, matching wall and base units with work surfaces over, sink and drainer with mixer tap, space for upright fridge/freezer, oven and further under counter appliances. Wall mounted boiler, pantry cupboard and door to side of property.