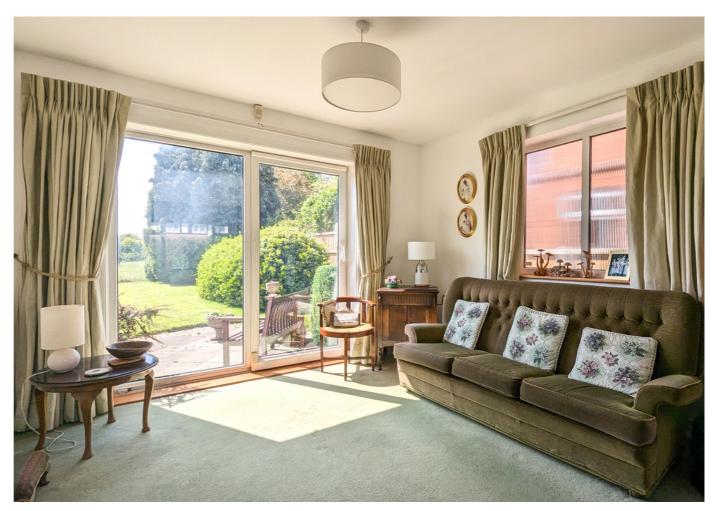

# Sitting Room

With front and side aspect double glazed window and rear aspect double glazed sliding doors opening and overlooking the rear garden, radiators and fireplace.