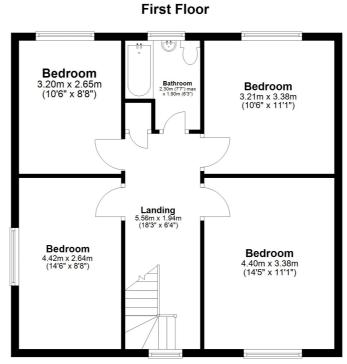

# First Floor Landing

A large landing with front aspect double glazed window, loft access with ladder, part boarded. Doors into bedrooms and family bathroom.

#### Bedroom 1

With front aspect double glazed window and radiator.

### Bedroom 2

With side aspect double glazed window and radiator.

### Bedroom 3

With rear aspect double glazed window and radiator.

#### Bedroom 4

With rear aspect double glazed window and radiator.

### Bathroom

With rear asepct double glazed window, bath with shower attachment WC, wash hand basin.