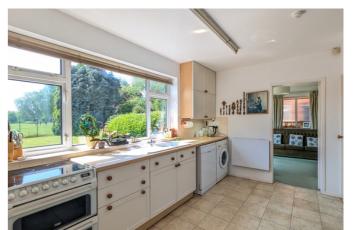

# Kitchen

With rear aspect double glazed window, matching wall and base units with work surfaces over, sink and drainer with mixer tap, space for upright fridge/freezer, oven and further under counter appliances. Wall mounted boiler, pantry cupboard and door to side of property.